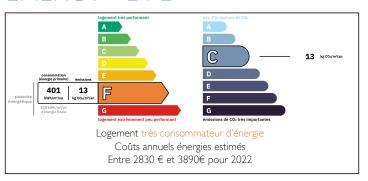

Ref: A37498DEM56

Price: 154 500 EUR

agency fees to be paid by the seller

Charming two bedroom character house with large garden in a pretty hamlet, under 20 mins from Baud.















### **ENERGY - DPF**



### INFORMATION

Town: Melrand

Department: Morbihan

Bed: 2

3 Bath:

Floor: 105 m<sup>2</sup> Plot Size: 2907 m2

### IN BRIEF

This light and spacious two bedroom house with large garden is situated in a pretty hamlet near Melrand and under twenty minutes from Baud.

On the ground floor you enter into a large living area with corner kitchen, wood burning stove and high ceilings. There is a second living area with access to the terrace and garden beyond, a utility area with WC and a large ground floor bedroom with ensuite bathroom and WC.

Upstairs is a mezzanine that overlooks the kitchen below, and a beautiful bedroom with ensuite shower room and WC.

The large garden includes lawns, trees, a workshop, bread oven, ancient washhouse, and a stream. At the front of the house is a gravel