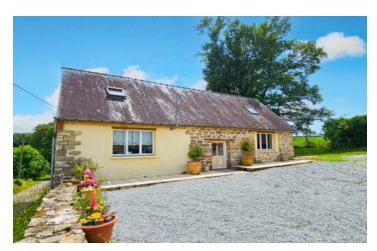

Ref: A37498DEM56

Price: 154 500 EUR

agency fees to be paid by the seller

Charming two bedroom character house with large garden in a pretty hamlet, under 20 mins from Baud.

### IN BRIEF

This light and spacious two bedroom house with large garden is situated in a pretty hamlet near Melrand and under twenty minutes from Baud.

On the ground floor you enter into a large living area with corner kitchen, wood burning stove and high ceilings. There is a second living area with access to the terrace and garden beyond, a utility area with WC and a large ground floor bedroom with ensuite bathroom and WC.

Upstairs is a mezzanine that overlooks the kitchen below, and a beautiful bedroom with ensuite shower room and WC.

The large garden includes lawns, trees, a workshop, bread oven, ancient washhouse, and a stream. At the front of the house is a gravelled parking area and extra land.