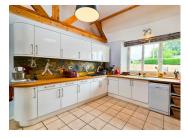

### IN BRIEF

This light and spacious two bedroom house with large garden is situated in a pretty hamlet near Melrand and under twenty minutes from Baud.

On the ground floor you enter into a large living area with corner kitchen, wood burning stove and high ceilings. There is a second living area with access to the terrace and garden beyond, a utility area with WC and a large ground floor bedroom with ensuite bathroom and WC.