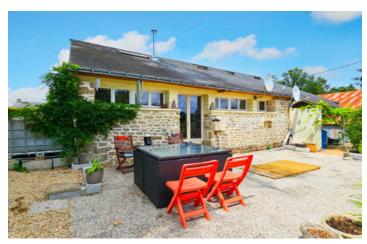

### IN BRIEF

This light and spacious two bedroom house with large garden is situated in a pretty hamlet near Melrand and under twenty minutes from Baud.

On the ground floor you enter into a large living area with corner kitchen, wood burning stove and high ceilings. There is a second living area with access to the terrace and garden beyond, a utility area with WC and a large ground floor bedroom with ensuite bathroom and WC.

Upstairs is a mezzanine that overlooks the kitchen below, and a beautiful bedroom with ensuite shower room and WC.

The large garden includes lawns, trees, a workshop, bread oven, ancient washhouse, and a stream. At the front of the house is a gravelled parking area and extra land.