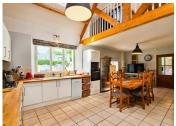

### IN BRIEF

This light and spacious two bedroom house with large garden is situated in a pretty hamlet near Melrand and under twenty minutes from Baud.

On the ground floor you enter into a large living area with corner kitchen, wood burning stove and high ceilings. There is a second living area with access to the terrace and garden beyond, a utility area with WC and a large ground floor bedroom with ensuite bathroom and WC.

Upstairs is a mezzanine that overlooks the kitchen below, and a beautiful bedroom with ensuite shower room and WC.

The large garden includes lawns, trees, a workshop, bread oven, ancient washhouse, and a stream. At the front of the house is a gravelled parking area and extra land.