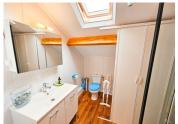

### IN BRIEF

This light and spacious two bedroom house with large garden is situated in a pretty hamlet near Melrand and under twenty minutes from Baud.

On the ground floor you enter into a large living area with corner kitchen, wood burning stove and high ceilings. There is a second living area with access to the terrace and garden beyond, a utility area with WC and a large ground floor bedroom with ensuite bathroom and WC.

Upstairs is a mezzanine that overlooks the kitchen below, and a beautiful bedroom with ensuite shower room and WC.

The large garden includes lawns, trees, a workshop, bread oven, ancient washhouse, and a stream. At the front of the house is a gravelled parking area and extra land.