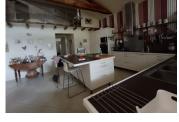

## DESCRIPTION

hallway 5.20m<sup>2</sup>

bathroom 8.92m<sup>2</sup>

Kitchen-living room 47.66m<sup>2</sup>

Cellar 2.85m<sup>2</sup>

Cellar 2, I8m<sup>2</sup>

Back kitchen 13,72m<sup>2</sup>

Utility room 4.78m<sup>2</sup>

Hallway 2 wc cellar 3.40 m<sup>2</sup>