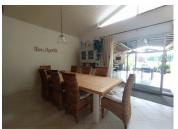

## DESCRIPTION

hallway 5.20m<sup>2</sup>

bathroom 8.92m<sup>2</sup>

Kitchen-living room 47.66m<sup>2</sup>

Cellar 2.85m<sup>2</sup>

Cellar 2, I8m<sup>2</sup>

Back kitchen 13,72m<sup>2</sup>

Utility room 4.78m<sup>2</sup>

Hallway 2 wc cellar 3.40 m<sup>2</sup>