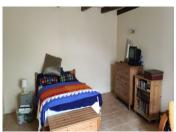

## DESCRIPTION

Lounge 28.5m<sup>2</sup> wood burning stove and electric radiator.

Dining room 26m<sup>2</sup> with wood burning stove and door onto the garden

Kitchen 13m<sup>2</sup> with a selection of free standing units and appliances included in the sale. Door to garden Bedroom 23.5m<sup>2</sup> with electric under floor heating.

Upstairs: built into the eves making good use of the space.

Landing I 2m<sup>2</sup>
Bathroom 5.5m<sup>2</sup> comprising of bath, separate shower, wash basin and WC
Separate WC with hand wash basin 2m<sup>2</sup>
Two bedrooms both of 24m<sup>2</sup>