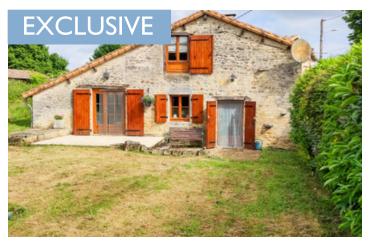

### Detached three bedroom, two reception room stone cottage with garden

## INFORMATION

Town: Valence-en-Poitou

Department: Vienne

Bed: 3

Bath:

Floor: 140 m2
Plot Size: 516 m2

A real gem! This detached three bedroom stone

ENERGY - DPE