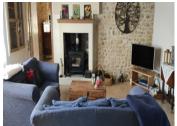

## DESCRIPTION

Lounge 28.5m<sup>2</sup> wood burning stove and electric radiator.

Dining room 26m<sup>2</sup> with wood burning stove and door onto the garden

Kitchen 13m<sup>2</sup> with a selection of free standing units and appliances included in the sale. Door to garden Bedroom 23.5m<sup>2</sup> with electric under floor heating.