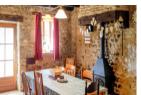

## DESCRIPTION

Lounge 28.5m<sup>2</sup> wood burning stove and electric radiator.

Dining room 26m<sup>2</sup> with wood burning stove and door onto the garden

Kitchen 13m<sup>2</sup> with a selection of free standing units and appliances included in the sale. Door to garden Bedroom 23.5m<sup>2</sup> with electric under floor heating.