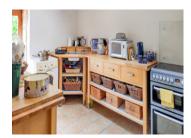

## DESCRIPTION

Lounge 28.5m<sup>2</sup> wood burning stove and electric radiator.

Dining room 26m<sup>2</sup> with wood burning stove and door onto the garden

Kitchen 13m<sup>2</sup> with a selection of free standing units and appliances included in the sale. Door to garden Bedroom 23.5m<sup>2</sup> with electric under floor heating.