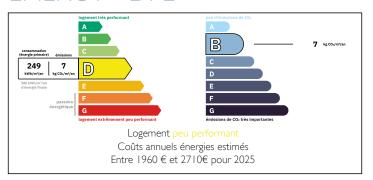

## INFORMATION

Town: Valence-en-Poitou

Department: Vienne

Bed: 3

Bath:

Floor: 140 m2
Plot Size: 516 m2

A real gem! This detached three bedroom stone

ENERGY - DPE