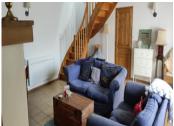

## DESCRIPTION

Lounge 28.5m<sup>2</sup> wood burning stove and electric radiator.

Dining room 26m<sup>2</sup> with wood burning stove and door onto the garden

Kitchen 13m<sup>2</sup> with a selection of free standing units and appliances included in the sale. Door to garden Bedroom 23.5m<sup>2</sup> with electric under floor heating.