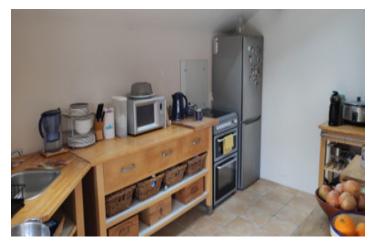

## DESCRIPTION

Lounge 28.5m<sup>2</sup> wood burning stove and electric radiator.

Dining room 26m<sup>2</sup> with wood burning stove and door onto the garden

Kitchen 13m<sup>2</sup> with a selection of free standing units and appliances included in the sale. Door to garden Bedroom 23.5m<sup>2</sup> with electric under floor heating.