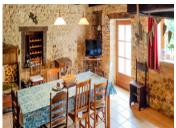

## DESCRIPTION

Lounge 28.5m<sup>2</sup> wood burning stove and electric radiator.

Dining room 26m<sup>2</sup> with wood burning stove and door onto the garden

Kitchen 13m<sup>2</sup> with a selection of free standing units and appliances included in the sale. Door to garden Bedroom 23.5m<sup>2</sup> with electric under floor heating.