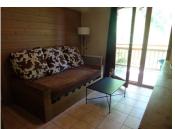

Entrance hallway with storage.

I double bedroom with storage and access to the balcony.

Bathroom with bath.

Separate WC.

Lounge/living area with open plan fitted kitchen and access to the west facing balcony with views of the forest and over the valley to the mountains beyond.