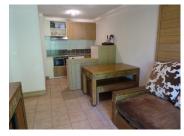

### DESCRIPTION

The apartment is situated on the 10th floor in Chalet B with the cave/cellar on level 2 and the ski locker on level 6. There is easy access to the apartment via a staircase or a lift.

The accommodation comprises:

Entrance hallway with storage.

I double bedroom with storage and access to the balcony.

Bathroom with bath.

Separate WC.

Lounge/living area with open plan fitted kitchen and access to the west facing balcony with views of the forest and over the valley to the mountains beyond.