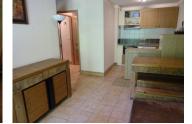

Entrance hallway with storage.

I double bedroom with storage and access to the balcony.

Bathroom with bath.

Separate WC.

Lounge/living area with open plan fitted kitchen and access to the west facing balcony with views of the forest and over the valley to the mountains beyond.