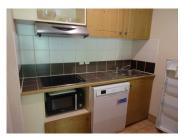

Entrance hallway with storage.

I double bedroom with storage and access to the balcony.

Bathroom with bath.

Separate WC.

Lounge/living area with open plan fitted kitchen and access to the west facing balcony with views of the forest and over the valley to the mountains beyond.