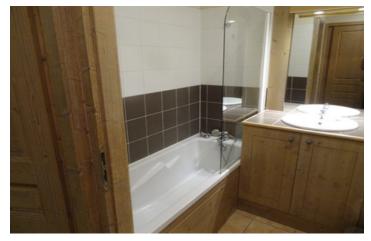

Entrance hallway with storage.

I double bedroom with storage and access to the balcony.

Bathroom with bath.

Separate WC.

Lounge/living area with open plan fitted kitchen and access to the west facing balcony with views of the forest and over the valley to the mountains beyond.