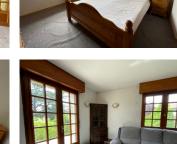

To the left, double glass doors open into a generously sized lounge featuring an insert woodburner and patio doors leading to the terrace — the perfect place to relax or entertain. Also on the ground floor is a well-proportioned downstairs bedroom, a shower room, separate WC, and a bright, fully fitted kitchen with ample cupboard space, room for a dining table, and patio doors opening onto the terrace and garden beyond.

Upstairs, you'll find three further bedrooms, a separate office ideal for home working, and an additional shower room with a separate WC. Large windows throughout flood the entire house with natural light, enhancing its warm and welcoming feel.