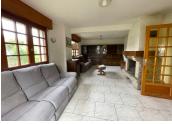

To the left, double glass doors open into a generously sized lounge featuring an insert woodburner and patio doors leading to the terrace — the perfect place to relax or entertain. Also on the ground floor is a well-proportioned downstairs bedroom, a shower room, separate WC, and a bright, fully fitted kitchen with ample cupboard space, room for a dining table, and patio doors opening onto the terrace and garden beyond.