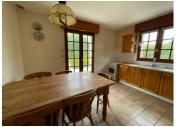

To the left, double glass doors open into a generously sized lounge featuring an insert woodburner and patio doors leading to the terrace — the perfect place to relax or entertain. Also on the ground floor is a well-proportioned downstairs bedroom, a shower room, separate WC, and a bright, fully fitted kitchen with ample cupboard space, room for a dining table, and patio doors opening onto the terrace and garden beyond.