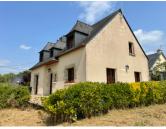

#### DESCRIPTION

Spacious and Light-Filled Family Home with Beautiful Garden and Versatile Living Spaces

Set behind a gated entrance, this impressive family home welcomes you with a charming stone path leading to the front door. Step into a bright, sunny hallway with a vaulted ceiling and staircase rising to the first floor, creating an immediate sense of space and light.

To the left, double glass doors open into a generously sized lounge featuring an insert woodburner and patio doors leading to the terrace — the perfect place to relax or entertain. Also on the ground floor is a well-proportioned downstairs bedroom, a shower room, separate WC, and a bright, fully fitted kitchen with ample cupboard space, room for a dining table, and patio doors opening onto the terrace and garden beyond.