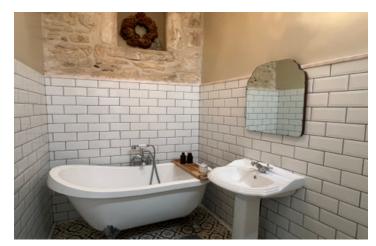

The property itself is comprised of a large entrance hall leading to a living/dining room/kitchen with wooden floors, exposed stone walls, a woodburner and doors opening onto a balcony with amazing views of the river Charente. There is also a utility room and recently renovated shower room on the ground floor whilst a stone spiral staircase even takes you down to your own private river access. On the first floor, there are two large bedrooms both with wooden floors and fireplaces, and one with exposed stone walls. There is also a bathroom with roll-top bath.

#### FIRST FLOOR

Landing: 2m<sup>2</sup>
Bedroom 1: 25m<sup>2</sup>
Bedroom 2: 17m<sup>2</sup>
Bathroom / WC: 4m<sup>2</sup>

-----

Information about risks to which this property is exposed is available on the Géorisques website :