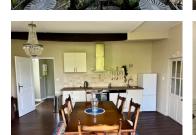

The property itself is comprised of a large entrance hall leading to a living/dining room/kitchen with wooden floors, exposed stone walls, a woodburner and doors opening onto a balcony with amazing views of the river Charente. There is also a utility room and recently renovated shower room on the ground floor whilst a stone spiral staircase even takes you down to your own private river access. On the first floor, there are two large bedrooms both with wooden floors and fireplaces, and one with exposed stone walls. There is also a bathroom with roll-top bath.

### **GROUND FLOOR**

Hallway: 6m<sup>2</sup>

Living/Dining room/Kitchen: 31m<sup>2</sup>

Shower room / WC : 4m²

Laundry Room: 4m<sup>2</sup>