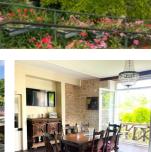

The property itself is comprised of a large entrance hall leading to a living/dining room/kitchen with wooden floors, exposed stone walls, a woodburner and doors opening onto a balcony with amazing views of the river Charente. There is also a utility room and recently renovated shower room on the ground floor whilst a stone spiral staircase even takes you down to your own private river access. On the first floor, there are two large bedrooms both with wooden floors and fireplaces, and one with exposed stone walls. There is also a bathroom with roll-top bath.