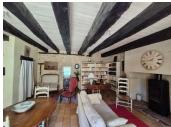

#### DESCRIPTION

Longère 185 m2 + barn 100 m2 comprising 3 dwellings on 6500 m2 of fully enclosed, flat land + private river access.

Housing I

- l lounge
- I living room
- l kitchen
- I shower room
- l bedroom
- l wc

Lodging 2 (studio that can be linked to the 1st dwelling)

I living room with access to attic in perfect condition for conversion

- I shower room
- l wc