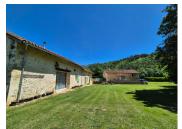

### IN BRIEF

Come and discover this magnificent property in a unique setting just a few minutes from the centre of Périgueux.

Magnificent views over the green hillside and the river at the end of the property make this a truly enchanting place to be !

#### DESCRIPTION

Longère 185 m2 + barn 100 m2 comprising 3 dwellings on 6500 m2 of fully enclosed, flat land + private river access.

Housing I

- l lounge
- I living room
- l kitchen
- I shower room
- l bedroom
- l wc

It should be noted that the house is not subject to flooding due to its location, which allows you to take advantage of the river, making it a unique and very pleasant place to live.

I barn of 100 m2 in very good condition which can be used as a garage or converted into living accommodation