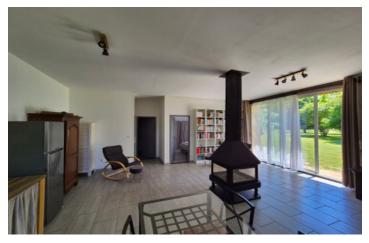

#### DESCRIPTION

Longère 185 m2 + barn 100 m2 comprising 3 dwellings on 6500 m2 of fully enclosed, flat land + private river access.

Housing I

- l lounge
- I living room
- l kitchen
- I shower room
- l bedroom
- l wc

#### Flat 3

I large, light-filled living room with fitted kitchen and wood-burning stove

- I bedroom
- I shower room
- l wc

I access to attic space in perfect condition, partially renovated and almost ready to live in.