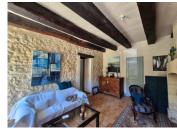

#### Flat 3

I large, light-filled living room with fitted kitchen and wood-burning stove

- I bedroom
- I shower room
- l wc

I access to attic space in perfect condition, partially renovated and almost ready to live in.

It should be noted that the house is not subject to flooding due to its location, which allows you to take advantage of the river, making it a unique and very pleasant place to live.

I barn of 100 m2 in very good condition which can be used as a garage or converted into living accommodation