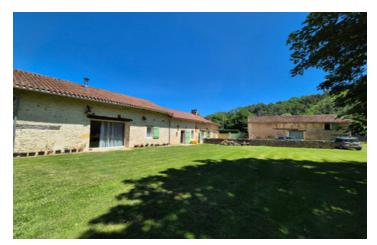

### IN BRIEF

Come and discover this magnificent property in a unique setting just a few minutes from the centre of Périgueux.

Magnificent views over the green hillside and the river at the end of the property make this a truly enchanting place to be !

#### DESCRIPTION

Longère 185 m2 + barn 100 m2 comprising 3 dwellings on 6500 m2 of fully enclosed, flat land + private river access.

Housing I

- l lounge
- I living room
- l kitchen
- I shower room
- l bedroom
- l wc

It should be noted that the house is not subject to flooding due to its location, which allows you to take advantage of the river, making it a unique and very pleasant place to live.

I barn of 100 m2 in very good condition which can be used as a garage or converted into living accommodation