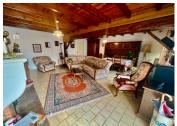

## DESCRIPTION

The house in detail

kitchen /dining room- 31m2 with tiled floor, velux, fitted kitchen and high ceilings.

Living room- 41m2 with tiled floor, insert wood burner vented to provide heat in the upstairs bedroom, beams,