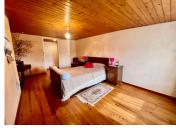

Bedroom I- 20m2 with wooden floor and panelled ceiling.

Bedroom 2- 16m2 with wooden floor and wood panelled ceiling.

Corridor- 3m2 with wooden floor and wood panelled ceiling.

Outside

Garage- 42m2 with concrete floor, mezzanine for storage.