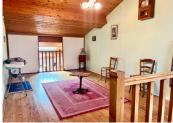

Shower room - 3m2 with tiled floor and walls, shower and sink.

W/C-IM2 separate with tiled floor.

Corridor- 3m2 with tiled floor.

First floor

Concrete stairs with banister and velux

Mezzanine-18m2 with wooden floor, wood panelled ceiling.