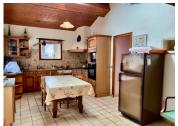

## DESCRIPTION

The house in detail

kitchen /dining room- 31m2 with tiled floor, velux, fitted kitchen and high ceilings.

Living room- 41m2 with tiled floor, insert wood burner vented to provide heat in the upstairs bedroom, beams,