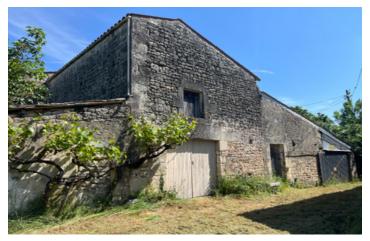

#### Delightful Detached 2/3 Bedroom house with Garage, Outbuildings & Large Garden

### IN BRIEF

Nestled in a small commune, this home enjoys a tranquil setting while being just a short distance from local shops, cafés, schools, and the scenic Charente river. Whether you're looking for a permanent residence, a holiday retreat, or an investment opportunity, this property combines rural charm with practical living.

## DESCRIPTION

The house in detail

kitchen /dining room- 31m2 with tiled floor, velux, fitted kitchen and high ceilings.

Living room- 41m2 with tiled floor, insert wood burner vented to provide heat in the upstairs bedroom, beams,

Bedroom I- 20m2 with wooden floor and panelled ceiling.

Bedroom 2- 16m2 with wooden floor and wood panelled ceiling.

Corridor- 3m2 with wooden floor and wood panelled ceiling.

Outside

Garage- 42m2 with concrete floor, mezzanine for storage.

Courtyard- 55m2- paved

Well

stone outbuilding- 14m2

Outbuildings- 88m2 divided between 3 buildings.

Garden not attached.

All windows and doors double-glazed.

Shutters are all electric

Heating-insert wood burner and electric convector heaters.