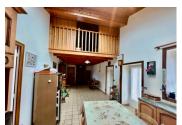

Shower room - 3m2 with tiled floor and walls, shower and sink.

W/C-IM2 separate with tiled floor.

Corridor- 3m2 with tiled floor.

First floor

Concrete stairs with banister and velux

Mezzanine-18m2 with wooden floor, wood panelled ceiling.

Bedroom I- 20m2 with wooden floor and panelled ceiling.

Bedroom 2- 16m2 with wooden floor and wood panelled ceiling.

Corridor- 3m2 with wooden floor and wood panelled ceiling.

Outside

Garage- 42m2 with concrete floor, mezzanine for storage.