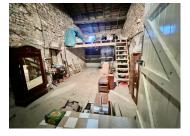

## DESCRIPTION

The house in detail

kitchen /dining room- 31m2 with tiled floor, velux, fitted kitchen and high ceilings.

Living room- 41m2 with tiled floor, insert wood burner vented to provide heat in the upstairs bedroom, beams,

Shower room - 3m2 with tiled floor and walls, shower and sink.

W/C-IM2 separate with tiled floor.

Corridor- 3m2 with tiled floor.

First floor

Concrete stairs with banister and velux

Mezzanine-18m2 with wooden floor, wood panelled ceiling.

Bedroom I- 20m2 with wooden floor and panelled ceiling.

Bedroom 2- 16m2 with wooden floor and wood panelled ceiling.

Corridor- 3m2 with wooden floor and wood panelled ceiling.

Outside

Garage- 42m2 with concrete floor, mezzanine for storage.