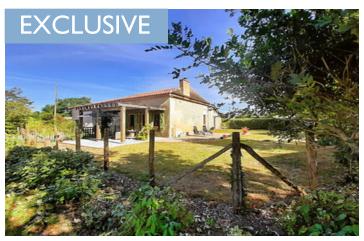

Ref: A37421||E24 Price: 199 000 EUR

agency fees included: 7 % TTC to be paid by the buyer (185 981 EUR without fees)

Charming 2 bedroom property with a barn set in a small peaceful hamlet. Lovely garden with a pond and a field.

### DESCRIPTION

Charming 2 bedroom house with a large barn and workshop located in a small hamlet. To the front of the house there is a lovely terrace area overlooking the garden and countryside.

One enters into the open-plan living and dining room and kitchen. A new pellet wood burner has been installed in the lovely old fireplace adding to the property's charm. There is also a good sized downstairs bedroom with a door leading out to the garden, and there is a utility room with a toilet on the ground floor. The hallway is in need of finishing touches. From the hall a door leads into the barn where once can easily park ones car. Upstairs the landing area also needs finishing touches, there is a large bedroom with an en-suite bathroom with a shower and toilet, and there is a dressing room with a small cupboard space. The roof on the barn is in need of some attention as a few of the roof tiles have slipped! The roof on the house and the workshop are both in very good condition. The property is situated close to the village of Aubeterre sur Dronne with it's charming square with shops, bars and restaurants and it's riverside beach with safe swimming as well as canoeing and kayaking. Aubeterre is known as one of the most beautiful villages of France.