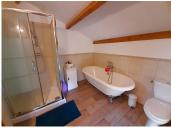

Landing: 8.80 m<sup>2</sup> Bedroom: 26.10 m<sup>2</sup>

Bath and shower room with WC - 8 m<sup>2</sup>

Dressing room: 7.10 m<sup>2</sup>

Barn: 75.60 m<sup>2</sup>

Workshop: 32.15 m<sup>2</sup>.

There is also a garden with a pond and a field with a small animal shelter.

### DESCRIPTION

Charming 2 bedroom house with a large barn and workshop located in a small hamlet. To the front of the house there is a lovely terrace area overlooking the garden and countryside.

One enters into the open-plan living and dining room and kitchen. A new pellet wood burner has been installed in the lovely old fireplace adding to the property's charm. There is also a good sized downstairs bedroom with a door leading out to the garden, and there is a utility room with a toilet on the ground floor. The hallway is in need of finishing touches. From the hall a door leads into the barn where once can easily park ones car. Upstairs the landing area also needs finishing touches, there is a large bedroom with an en-suite bathroom with a shower and toilet, and there is a dressing room with a small cupboard space. The roof on the barn is in need of some attention as a few of the roof tiles have slipped! The roof on the house and the workshop are both in very good condition. The property is situated close to the village of Aubeterre sur Dronne with it's charming square with shops, bars and restaurants and it's riverside beach with safe swimming as well as canoeing and kayaking. Aubeterre is known as one of the most beautiful villages of France.