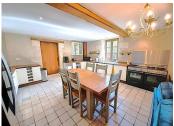

### IN BRIEF

The property in detail:

Downstairs:

Living/dining room and kitchen: 43.70 m<sup>2</sup>

Bedroom: 14.90 m<sup>2</sup> Corridor: 9.75 m<sup>2</sup>

Utility room with WC: 3.30 m<sup>2</sup>.

Upstairs:

### DESCRIPTION

Charming 2 bedroom house with a large barn and workshop located in a small hamlet. To the front of the house there is a lovely terrace area overlooking the garden and countryside.

One enters into the open-plan living and dining room and kitchen. A new pellet wood burner has been installed in the lovely old fireplace adding to the property's charm. There is also a good sized downstairs bedroom with a door leading out to the garden, and there is a utility room with a toilet on the ground floor. The hallway is in need of finishing touches. From the hall a door leads into the barn where once can easily park ones car. Upstairs the landing area also needs finishing touches, there is a large bedroom with an en-suite bathroom with a shower and toilet, and there is a dressing room with a small cupboard space. The roof on the barn is in need of some attention as a few of the roof tiles have slipped! The roof on the house and the workshop are both in very good condition. The property is situated close to the village of Aubeterre sur Dronne with it's charming square with shops, bars and restaurants and it's riverside beach with safe swimming as well as canoeing and kayaking. Aubeterre is known as one of the most beautiful villages of France.