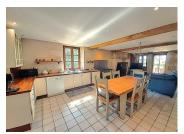

### IN BRIEF

The property in detail:

Downstairs:

Living/dining room and kitchen: 43.70 m<sup>2</sup>

Bedroom: 14.90 m<sup>2</sup> Corridor: 9.75 m<sup>2</sup>

Utility room with WC: 3.30 m<sup>2</sup>.

Upstairs:

### DESCRIPTION

Charming 2 bedroom house with a large barn and workshop located in a small hamlet. To the front of the house there is a lovely terrace area overlooking the garden and countryside.

One enters into the open-plan living and dining room and kitchen. A new pellet wood burner has been installed in the lovely old fireplace adding to the property's charm. There is also a good sized downstairs bedroom with a door leading out to the garden, and there is a utility room with a toilet on the ground floor. The hallway is in need of finishing touches. From the hall a door leads into the barn where once can easily park ones car. Upstairs the landing area also needs finishing touches, there is a large bedroom with an en-suite bathroom with a shower and toilet, and there is a dressing room with a small cupboard space. The roof on the barn is in need of some attention as a few of the roof tiles have slipped! The roof on the house and the workshop are both in very good condition. The property is situated close to the village of Aubeterre sur Dronne with it's charming square with shops, bars and restaurants and it's riverside beach with safe swimming as well as canoeing and kayaking. Aubeterre is known as one of the most beautiful villages of France.