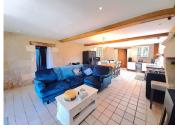

### IN BRIEF

The property in detail:

Downstairs:

Living/dining room and kitchen: 43.70 m<sup>2</sup>

Bedroom: 14.90 m<sup>2</sup> Corridor: 9.75 m<sup>2</sup>

Utility room with WC: 3.30 m<sup>2</sup>.

Upstairs:

### DESCRIPTION

Charming 2 bedroom house with a large barn and workshop located in a small hamlet. To the front of the house there is a lovely terrace area overlooking the garden and countryside.

One enters into the open-plan living and dining room and kitchen. A new pellet wood burner has been installed in the lovely old fireplace adding to the property's charm. There is also a good sized downstairs bedroom with a door leading out to the garden, and there is a utility room with a toilet on the ground floor. The hallway is in need of finishing touches. From the hall a door leads into the barn where once can easily park ones car. Upstairs the landing area also needs finishing touches, there is a large bedroom with an en-suite bathroom with a shower and toilet, and there is a dressing room with a small cupboard space. The roof on the barn is in need of some attention as a few of the roof tiles have slipped! The roof on the house and the workshop are both in very good condition. The property is situated close to the village of Aubeterre sur Dronne with it's charming square with shops, bars and restaurants and it's riverside beach with safe swimming as well as canoeing and kayaking. Aubeterre is known as one of the most beautiful villages of France.