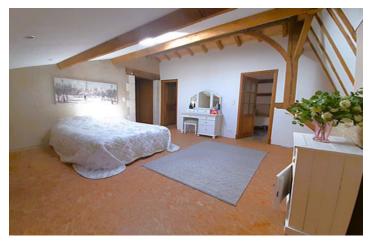

Landing: 8.80 m<sup>2</sup> Bedroom: 26.10 m<sup>2</sup>

Bath and shower room with WC - 8 m<sup>2</sup>

Dressing room: 7.10 m<sup>2</sup>

Barn: 75.60 m<sup>2</sup>

Workshop: 32.15 m<sup>2</sup>.

There is also a garden with a pond and a field with a small animal shelter.

### DESCRIPTION

Charming 2 bedroom house with a large barn and workshop located in a small hamlet. To the front of the house there is a lovely terrace area overlooking the garden and countryside.

One enters into the open-plan living and dining room and kitchen. A new pellet wood burner has been installed in the lovely old fireplace adding to the property's charm. There is also a good sized downstairs bedroom with a door leading out to the garden, and there is a utility room with a toilet on the ground floor. The hallway is in need of finishing touches. From the hall a door leads into the barn where once can easily park ones car. Upstairs the landing area also needs finishing touches, there is a large bedroom with an en-suite bathroom with a shower and toilet, and there is a dressing room with a small cupboard space. The roof on the barn is in need of some attention as a few of the roof tiles have slipped! The roof on the house and the workshop are both in very good condition. The property is situated close to the village of Aubeterre sur Dronne with it's charming square with shops, bars and restaurants and it's riverside beach with safe swimming as well as canoeing and kayaking. Aubeterre is known as one of the most beautiful villages of France.