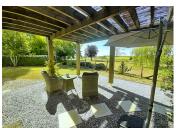

### DESCRIPTION

Charming 2 bedroom house with a large barn and workshop located in a small hamlet. To the front of the house there is a lovely terrace area overlooking the garden and countryside.

One enters into the open-plan living and dining room and kitchen. A new pellet wood burner has been installed in the lovely old fireplace adding to the property's charm. There is also a good sized downstairs bedroom with a door leading out to the garden, and there is a utility room with a toilet on the ground floor. The hallway is in need of finishing touches. From the hall a door leads into the barn where once can easily park ones car. Upstairs the landing area also needs finishing touches, there is a large bedroom with an en-suite bathroom with a shower and toilet, and there is a dressing room with a small cupboard space. The roof on the barn is in need of some attention as a few of the roof tiles have slipped! The roof on the house and the workshop are both in very good condition. The property is situated close to the village of Aubeterre sur Dronne with it's charming square with shops, bars and restaurants and it's riverside beach with safe swimming as well as canoeing and kayaking. Aubeterre is known as one of the most beautiful villages of France.