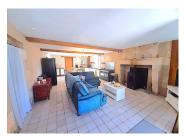

### IN BRIEF

The property in detail:

Downstairs:

Living/dining room and kitchen: 43.70 m<sup>2</sup>

Bedroom: 14.90 m<sup>2</sup> Corridor: 9.75 m<sup>2</sup>

Utility room with WC: 3.30 m<sup>2</sup>.

Upstairs:

### DESCRIPTION

Charming 2 bedroom house with a large barn and workshop located in a small hamlet. To the front of the house there is a lovely terrace area overlooking the garden and countryside.

One enters into the open-plan living and dining room and kitchen. A new pellet wood burner has been installed in the lovely old fireplace adding to the property's charm. There is also a good sized downstairs bedroom with a door leading out to the garden, and there is a utility room with a toilet on the ground floor. The hallway is in need of finishing touches. From the hall a door leads into the barn where once can easily park ones car. Upstairs the landing area also needs finishing touches, there is a large bedroom with an en-suite bathroom with a shower and toilet, and there is a dressing room with a small cupboard space. The roof on the barn is in need of some attention as a few of the roof tiles have slipped! The roof on the house and the workshop are both in very good condition. The property is situated close to the village of Aubeterre sur Dronne with it's charming square with shops, bars and restaurants and it's riverside beach with safe swimming as well as canoeing and kayaking. Aubeterre is known as one of the most beautiful villages of France.