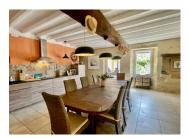

#### PART I:

Housing I offers 290 m<sup>2</sup> of living space, including:

- \* Kitchen 37 m<sup>2</sup> equipped with covered terrace,
- \* Dining room/office 15 m<sup>2</sup>,
- \* Winter garden 31 m²,
- \* Living room 39 m<sup>2</sup> with 28 m<sup>2</sup> mezzanine,
- \* Laundry room 10 m²,
- \* Storage room 15 m<sup>2</sup>,
- \* Bedroom I 55 m<sup>2</sup> with shower room and access to the outside (could be used as a bedroom),
- \* Bedroom 2 17 m<sup>2</sup>,
- \* Bedroom 3 17 m<sup>2</sup> or office,
- \* Shower room 8 m<sup>2</sup>.
- \* Bedroom 4 37 m<sup>2</sup> upstairs, with the possibility of creating a bathroom.

#### PART 2:

Housing 2 offers A 320 m<sup>2</sup> living space, comprising:

- \* Cathedral-shaped living room 55 m² could be used as a reception room/restaurant!
- \* Open-plan kitchen,
- \* Small utility room 10 m<sup>2</sup>,
- \* Pantry 16 m<sup>2</sup>,
- \* Bedroom 5 34 m<sup>2</sup> with shower room and access to the outside,
- \* Bedroom 6 34 m<sup>2</sup> with shower room.
- \* Mezzanine 70 m² suitable for a TV and/or...