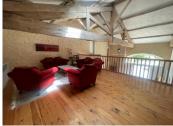

#### PART 2:

Housing 2 offers A 320 m<sup>2</sup> living space, comprising:

- \* Cathedral-shaped living room 55 m² could be used as a reception room/restaurant!
- \* Open-plan kitchen,
- \* Small utility room 10 m<sup>2</sup>,
- \* Pantry 16 m<sup>2</sup>,
- \* Bedroom 5 34 m<sup>2</sup> with shower room and access to the outside,
- \* Bedroom 6 34 m<sup>2</sup> with shower room.
- \* Mezzanine 70 m² suitable for a TV and/or...