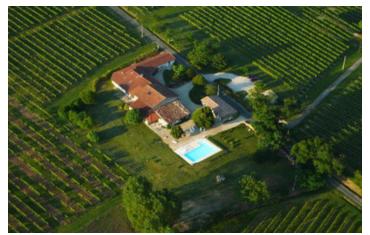

### Superb FARMHOUSE in very peaceful setting with great views and swimming pool! Ideal for CH/gites/co-habitation

### IN BRIFF

Very spacious farmhouse in immaculate condition! Situated on its own grounds of over I hectare with a beautiful, secured swimming pool in a truly incredible location!

Absolutely peaceful, no noise or visual disturbance. Located in the hilly Entre-Deux-Mers region, with breathtaking views over the rolling vineyards! Just a few minutes from a village with daily needs, and within 10 minutes, you will find several towns and villages with all amenities. Saint-Emilion is 20 minutes away, Bordeaux and Bergerac are I hour away!

# INFORMATION

Saint-Émilion Town:

Department: Gironde

9 Bed:

7 Bath:

Floor: 695 m<sup>2</sup>

Plot Size: 10572 m<sup>2</sup>