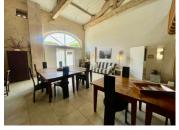

## DESCRIPTION

The immense living space of 695 m<sup>2</sup> (!) offers numerous possibilities for all your projects!

Due to its layout—two dwellings plus a converted outbuilding—it's perfect for a B&B/gîte business! However, it's also ideal for a vacation home for 2/3 families or close friends, for a co-living project, or, of course, for a large family! Almost all the bedrooms are en suite (with bathrooms), and there are several large separate living areas, with the possibility of connecting them.

#### PART 2:

Housing 2 offers A 320 m<sup>2</sup> living space, comprising:

- \* Cathedral-shaped living room 55 m² could be used as a reception room/restaurant!
- \* Open-plan kitchen,
- \* Small utility room 10 m<sup>2</sup>,
- \* Pantry 16 m<sup>2</sup>,
- \* Bedroom 5 34 m<sup>2</sup> with shower room and access to the outside,
- \* Bedroom 6 34 m<sup>2</sup> with shower room.
- \* Mezzanine 70 m² suitable for a TV and/or...