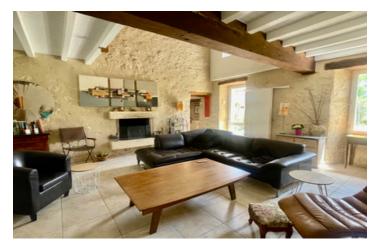

## DESCRIPTION

The immense living space of 695 m<sup>2</sup> (!) offers numerous possibilities for all your projects!

Due to its layout—two dwellings plus a converted outbuilding—it's perfect for a B&B/gîte business! However, it's also ideal for a vacation home for 2/3 families or close friends, for a co-living project, or, of course, for a large family! Almost all the bedrooms are en suite (with bathrooms), and there are several large separate living areas, with the possibility of connecting them.

#### PART I:

Housing I offers 290 m<sup>2</sup> of living space, including:

- \* Kitchen 37 m<sup>2</sup> equipped with covered terrace,
- \* Dining room/office 15 m<sup>2</sup>,
- \* Winter garden 31 m²,
- \* Living room 39 m<sup>2</sup> with 28 m<sup>2</sup> mezzanine,
- \* Laundry room 10 m²,
- \* Storage room 15 m<sup>2</sup>,
- \* Bedroom I 55 m<sup>2</sup> with shower room and access to the outside (could be used as a bedroom),
- \* Bedroom 2 17 m<sup>2</sup>,
- \* Bedroom 3 17 m<sup>2</sup> or office,
- \* Shower room 8 m<sup>2</sup>.
- \* Bedroom 4 37 m<sup>2</sup> upstairs, with the possibility of creating a bathroom.

#### PART 2:

Housing 2 offers A 320 m<sup>2</sup> living space, comprising:

- \* Cathedral-shaped living room 55 m² could be used as a reception room/restaurant!
- \* Open-plan kitchen,
- \* Small utility room 10 m<sup>2</sup>,
- \* Pantry 16 m<sup>2</sup>,
- \* Bedroom 5 34 m<sup>2</sup> with shower room and access to the outside,
- \* Bedroom 6 34 m<sup>2</sup> with shower room.
- \* Mezzanine 70 m² suitable for a TV and/or...