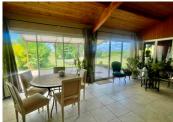

#### PART I:

Housing I offers 290 m<sup>2</sup> of living space, including:

- \* Kitchen 37 m<sup>2</sup> equipped with covered terrace,
- \* Dining room/office 15 m<sup>2</sup>,
- \* Winter garden 31 m²,
- \* Living room 39 m<sup>2</sup> with 28 m<sup>2</sup> mezzanine,
- \* Laundry room 10 m²,
- \* Storage room 15 m<sup>2</sup>,
- \* Bedroom I 55 m<sup>2</sup> with shower room and access to the outside (could be used as a bedroom),
- \* Bedroom 2 17 m<sup>2</sup>,
- \* Bedroom 3 17 m<sup>2</sup> or office,
- \* Shower room 8 m<sup>2</sup>.
- \* Bedroom 4 37 m<sup>2</sup> upstairs, with the possibility of creating a bathroom.

#### PART 2:

Housing 2 offers A 320 m<sup>2</sup> living space, comprising:

- \* Cathedral-shaped living room 55 m² could be used as a reception room/restaurant!
- \* Open-plan kitchen,
- \* Small utility room 10 m<sup>2</sup>,
- \* Pantry 16 m<sup>2</sup>,
- \* Bedroom 5 34 m<sup>2</sup> with shower room and access to the outside,
- \* Bedroom 6 34 m<sup>2</sup> with shower room.
- \* Mezzanine 70 m² suitable for a TV and/or...