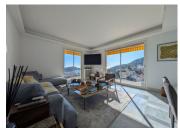

### IN BRIEF

Located in one of the most prestigious residences on the corniche of Villefranche-sur-Mer, this beautifully renovated 3-bedroom apartment offers an exceptional living environment.

With 115 m<sup>2</sup> of interior space and a south-west facing terrace of over 30 m<sup>2</sup>, it boasts breathtaking panoramic views of the sea and surrounding hills. The bright and spacious interior includes a 40 m<sup>2</sup> living room opening onto the terrace, a fully equipped kitchen (open-plan possible), two bedrooms with built-in wardrobes, a shower room, and a master suite with private bathroom and dressing.

#### THE LAYOUT:

The apartment opens into a spacious and welcoming hallway that introduces a layout thoughtfully designed to maximise both space and privacy. The heart of the home is a beautifully proportioned 40 m² living and dining room, flooded with natural light and extending directly onto the expansive panoramic terrace. This outdoor area becomes a second living room during warmer months, with space for lounging, dining, and enjoying the breathtaking sea views.