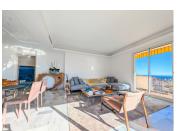

#### THE LAYOUT:

The apartment opens into a spacious and welcoming hallway that introduces a layout thoughtfully designed to maximise both space and privacy. The heart of the home is a beautifully proportioned 40 m² living and dining room, flooded with natural light and extending directly onto the expansive panoramic terrace. This outdoor area becomes a second living room during warmer months, with space for lounging, dining, and enjoying the breathtaking sea views.

To one side of the living area is a separate, fully equipped kitchen with high-end appliances and ample cabinetry. For...