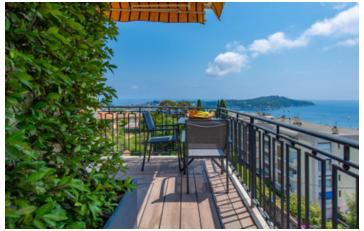

### IN BRIEF

Located in one of the most prestigious residences on the corniche of Villefranche-sur-Mer, this beautifully renovated 3-bedroom apartment offers an exceptional living environment.

With 115 m<sup>2</sup> of interior space and a south-west facing terrace of over 30 m<sup>2</sup>, it boasts breathtaking panoramic views of the sea and surrounding hills. The bright and spacious interior includes a 40 m<sup>2</sup> living room opening onto the terrace, a fully equipped kitchen (open-plan possible), two bedrooms with built-in wardrobes, a shower room, and a master suite with private bathroom and dressing.

### **OVERVIEW:**

Situated within one of Villefranche-sur-Mer's most sought-after residences on the famous corniche, this beautifully renovated 3-bedroom apartment offers an exceptional lifestyle on the French Riviera. Perched above the glittering Mediterranean, the property enjoys commanding panoramic views over the sea and surrounding hills, offering both natural beauty and a high standard of living in a secure, peaceful setting.

#### THE LAYOUT:

The apartment opens into a spacious and welcoming hallway that introduces a layout thoughtfully designed to maximise both space and privacy. The heart of the home is a beautifully proportioned 40 m² living and dining room, flooded with natural light and extending directly onto the expansive panoramic terrace. This outdoor area becomes a second living room during warmer months, with space for lounging, dining, and enjoying the breathtaking sea views.