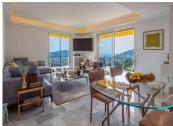

### IN BRIEF

Located in one of the most prestigious residences on the corniche of Villefranche-sur-Mer, this beautifully renovated 3-bedroom apartment offers an exceptional living environment.

With 115 m<sup>2</sup> of interior space and a south-west facing terrace of over 30 m<sup>2</sup>, it boasts breathtaking panoramic views of the sea and surrounding hills. The bright and spacious interior includes a 40 m<sup>2</sup> living room opening onto the terrace, a fully equipped kitchen (open-plan possible), two bedrooms with built-in wardrobes, a shower room, and a master suite with private bathroom and dressing.

#### THE LAYOUT:

The apartment opens into a spacious and welcoming hallway that introduces a layout thoughtfully designed to maximise both space and privacy. The heart of the home is a beautifully proportioned 40 m² living and dining room, flooded with natural light and extending directly onto the expansive panoramic terrace. This outdoor area becomes a second living room during warmer months, with space for lounging, dining, and enjoying the breathtaking sea views.