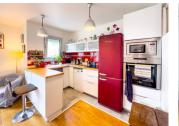

# IN BRIEF

PARIS 3e - Métro Rambuteau ou Étienne Marcel - 2 Rooms (T2) - 52.19 m2 - Energy label class C - See 360 tours and map - One-minute walk from Musée Pompidou. On extremely quiet courtyard. Ideally south-east facing, on the 5th floor of an old building entirely renovated in 1976. Bright 2-room apartment offering 52.19 m<sup>2</sup> Carrez. It comprises an entrance hall leading to a large living room of approx. 35 m2 (possibility of dividing the living room to make an additional bedroom, bearing in mind that there are two windows). An American-style fitted kitchen and a bedroom with en suite shower room and separate toilet complete the property. Additional parking is available for €35,000. In the heart of the Haut Marais, a lively district with traditional bars and restaurants, not far from the historic Hôtel de...

#### Investor info:

- Furnished rental potential €32.6 / m2 / month --> €1,701 (ref DRIHL or SeLoger) --> 2.67% projected yield.

Features: refurbished in 2023 and ready to move in after tasteful paintwork refresh, fitted kitchen, south-east facing. Bright apartment with large windows on courtyard side, 2.50m high ceilings, numerous custom-made closets and storage space with sliding doors. 5th floor out of 7, three apartments on the first floor, secure building (Vigic + Interphone/digicode and armored door), elevator up to standard, high-speed fiber optics, stroller and bicycle room. Possibility of acquiring an additional parking space in the building (€35,000), and collective heating, no condominium works voted or planned, charges €273/month including maintenance of common areas + water + central heating, property tax €1,482/year, ideal first purchase/ pied-à-terre or investment, suitable for people with reduced mobility and professionals...