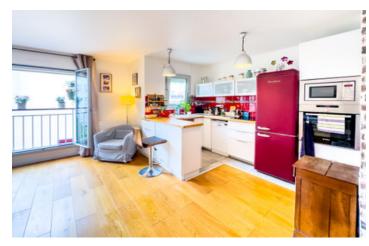

# IN BRIEF

PARIS 3e - Métro Rambuteau ou Étienne Marcel - 2 Rooms (T2) - 52.19 m2 - Energy label class C - See 360 tours and map - One-minute walk from Musée Pompidou. On extremely quiet courtyard. Ideally south-east facing, on the 5th floor of an old building entirely renovated in 1976. Bright 2-room apartment offering 52.19 m<sup>2</sup> Carrez. It comprises an entrance hall leading to a large living room of approx. 35 m2 (possibility of dividing the living room to make an additional bedroom, bearing in mind that there are two windows). An American-style fitted kitchen and a bedroom with en suite shower room and separate toilet complete the property. Additional parking is available for €35,000. In the heart of the Haut Marais, a lively district with traditional bars and restaurants, not far from the historic Hôtel de...

- Apartment No. 15018 --> Weighting 52.19 m2 = 14.620 euros/m2
- Total living space --> 52 m2 Habitable ; 52.19 m2

Room details: Living room/kitchen 34.7 m2; Bedroom 11.3 m2; Bathroom 5.24 m2; WC 0.95 m2.

#### Investor info:

- Furnished rental potential €32.6 / m2 / month --> €1,701 (ref DRIHL or SeLoger) --> 2.67% projected yield.

Features: refurbished in 2023 and ready to move in after tasteful paintwork refresh, fitted kitchen, south-east facing. Bright apartment with large windows on courtyard side, 2.50m high ceilings, numerous custom-made closets and storage space with sliding doors. 5th floor out of 7, three apartments on the first floor, secure building (Vigic + Interphone/digicode and armored door), elevator up to standard, high-speed fiber optics, stroller and bicycle room. Possibility of acquiring an additional parking space in the building (€35,000), and collective heating, no condominium works voted or planned, charges €273/month including maintenance of common areas + water + central heating, property tax €1,482/year, ideal first purchase/ pied-à-terre or investment, suitable for people with reduced mobility and professionals...