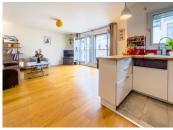

# IN BRIEF

PARIS 3e - Métro Rambuteau ou Étienne Marcel - 2 Rooms (T2) - 52.19 m2 - Energy label class C - See 360 tours and map - One-minute walk from Musée Pompidou. On extremely quiet courtyard. Ideally south-east facing, on the 5th floor of an old building entirely renovated in 1976. Bright 2-room apartment offering 52.19 m<sup>2</sup> Carrez. It comprises an entrance hall leading to a large living room of approx. 35 m2 (possibility of dividing the living room to make an additional bedroom, bearing in mind that there are two windows). An American-style fitted kitchen and a bedroom with en suite shower room and separate toilet complete the property. Additional parking is available for €35,000. In the heart of the Haut Marais, a lively district with traditional bars and restaurants, not far from the historic Hôtel de...

- Apartment No. 15018 --> Weighting 52.19 m2 = 14.620 euros/m2
- Total living space --> 52 m2 Habitable ; 52.19 m2

Room details: Living room/kitchen 34.7 m2; Bedroom 11.3 m2; Bathroom 5.24 m2; WC 0.95 m2.

#### Investor info:

- Furnished rental potential €32.6 / m2 / month --> €1,701 (ref DRIHL or SeLoger) --> 2.67% projected yield.

Features: refurbished in 2023 and ready to move in after tasteful paintwork refresh, fitted kitchen, south-east facing. Bright apartment with large windows on courtyard side, 2.50m high ceilings, numerous custom-made closets and storage space with sliding doors. 5th floor out of 7, three apartments on the first floor, secure building (Vigic + Interphone/digicode and armored door), elevator up to standard, high-speed fiber optics, stroller and bicycle room. Possibility of acquiring an additional parking space in the building (€35,000), and collective heating, no condominium works voted or planned, charges €273/month including maintenance of common areas + water + central heating, property tax €1,482/year, ideal first purchase/ pied-à-terre or investment, suitable for people with reduced mobility and professionals...