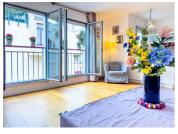

# IN BRIEF

PARIS 3e - Métro Rambuteau ou Étienne Marcel - 2 Rooms (T2) - 52.19 m2 - Energy label class C - See 360 tours and map - One-minute walk from Musée Pompidou. On extremely quiet courtyard. Ideally south-east facing, on the 5th floor of an old building entirely renovated in 1976. Bright 2-room apartment offering 52.19 m<sup>2</sup> Carrez. It comprises an entrance hall leading to a large living room of approx. 35 m2 (possibility of dividing the living room to make an additional bedroom, bearing in mind that there are two windows). An American-style fitted kitchen and a bedroom with en suite shower room and separate toilet complete the property. Additional parking is available for €35,000. In the heart of the Haut Marais, a lively district with traditional bars and restaurants, not far from the historic Hôtel de...

#### Investor info:

- Furnished rental potential €32.6 / m2 / month --> €1,701 (ref DRIHL or SeLoger) --> 2.67% projected yield.

Features: refurbished in 2023 and ready to move in after tasteful paintwork refresh, fitted kitchen, south-east facing. Bright apartment with large windows on courtyard side, 2.50m high ceilings, numerous custom-made closets and storage space with sliding doors. 5th floor out of 7, three apartments on the first floor, secure building (Vigic + Interphone/digicode and armored door), elevator up to standard, high-speed fiber optics, stroller and bicycle room. Possibility of acquiring an additional parking space in the building (€35,000), and collective heating, no condominium works voted or planned, charges €273/month including maintenance of common areas + water + central heating, property tax €1,482/year, ideal first purchase/ pied-à-terre or investment, suitable for people with reduced mobility and professionals...