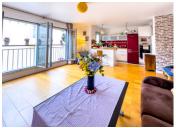

# IN BRIEF

PARIS 3e - Métro Rambuteau ou Étienne Marcel - 2 Rooms (T2) - 52.19 m2 - Energy label class C - See 360 tours and map - One-minute walk from Musée Pompidou. On extremely quiet courtyard. Ideally south-east facing, on the 5th floor of an old building entirely renovated in 1976. Bright 2-room apartment offering 52.19 m<sup>2</sup> Carrez. It comprises an entrance hall leading to a large living room of approx. 35 m2 (possibility of dividing the living room to make an additional bedroom, bearing in mind that there are two windows). An American-style fitted kitchen and a bedroom with en suite shower room and separate toilet complete the property. Additional parking is available for €35,000. In the heart of the Haut Marais, a lively district with traditional bars and restaurants, not far from the historic Hôtel de...

#### Investor info:

- Furnished rental potential €32.6 / m2 / month --> €1,701 (ref DRIHL or SeLoger) --> 2.67% projected yield.

Features: refurbished in 2023 and ready to move in after tasteful paintwork refresh, fitted kitchen, south-east facing. Bright apartment with large windows on courtyard side, 2.50m high ceilings, numerous custom-made closets and storage space with sliding doors. 5th floor out of 7, three apartments on the first floor, secure building (Vigic + Interphone/digicode and armored door), elevator up to standard, high-speed fiber optics, stroller and bicycle room. Possibility of acquiring an additional parking space in the building (€35,000), and collective heating, no condominium works voted or planned, charges €273/month including maintenance of common areas + water + central heating, property tax €1,482/year, ideal first purchase/ pied-à-terre or investment, suitable for people with reduced mobility and professionals...