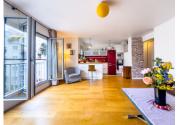

# IN BRIEF

PARIS 3e - Métro Rambuteau ou Étienne Marcel - 2 Rooms (T2) - 52.19 m2 - Energy label class C - See 360 tours and map - One-minute walk from Musée Pompidou. On extremely quiet courtyard. Ideally south-east facing, on the 5th floor of an old building entirely renovated in 1976. Bright 2-room apartment offering 52.19 m<sup>2</sup> Carrez. It comprises an entrance hall leading to a large living room of approx. 35 m2 (possibility of dividing the living room to make an additional bedroom, bearing in mind that there are two windows). An American-style fitted kitchen and a bedroom with en suite shower room and separate toilet complete the property. Additional parking is available for €35,000. In the heart of the Haut Marais, a lively district with traditional bars and restaurants, not far from the historic Hôtel de...

#### Investor info:

- Furnished rental potential €32.6 / m2 / month --> €1,701 (ref DRIHL or SeLoger) --> 2.67% projected yield.

Features: refurbished in 2023 and ready to move in after tasteful paintwork refresh, fitted kitchen, south-east facing. Bright apartment with large windows on courtyard side, 2.50m high ceilings, numerous custom-made closets and storage space with sliding doors. 5th floor out of 7, three apartments on the first floor, secure building (Vigic + Interphone/digicode and armored door), elevator up to standard, high-speed fiber optics, stroller and bicycle room. Possibility of acquiring an additional parking space in the building (€35,000), and collective heating, no condominium works voted or planned, charges €273/month including maintenance of common areas + water + central heating, property tax €1,482/year, ideal first purchase/ pied-à-terre or investment, suitable for people with reduced mobility and professionals...