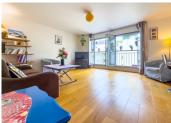

# IN BRIEF

PARIS 3e - Métro Rambuteau ou Étienne Marcel - 2 Rooms (T2) - 52.19 m2 - Energy label class C - See 360 tours and map - One-minute walk from Musée Pompidou. On extremely quiet courtyard. Ideally south-east facing, on the 5th floor of an old building entirely renovated in 1976. Bright 2-room apartment offering 52.19 m<sup>2</sup> Carrez. It comprises an entrance hall leading to a large living room of approx. 35 m2 (possibility of dividing the living room to make an additional bedroom, bearing in mind that there are two windows). An American-style fitted kitchen and a bedroom with en suite shower room and separate toilet complete the property. Additional parking is available for €35,000. In the heart of the Haut Marais, a lively district with traditional bars and restaurants, not far from the historic Hôtel de...

- Apartment No. 15018 --> Weighting 52.19 m2 = 14.620 euros/m2
- Total living space --> 52 m2 Habitable ; 52.19 m2

Room details: Living room/kitchen 34.7 m2; Bedroom 11.3 m2; Bathroom 5.24 m2; WC 0.95 m2.