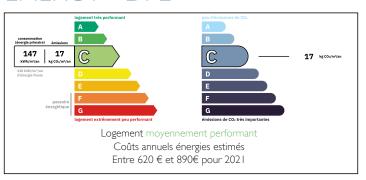

#### Energy performance

- 147 C / 17 C --> Final Energy 130 E
- Essential work to upgrade to C --> between €1000 and €1400
- Additional work required to upgrade to B --> between €2400 and €3600

Details of surface areas for the lots included in the price: