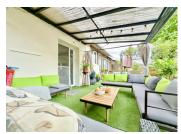

- -Main house (107m2) with 3 bedrooms and open plan living/dining/kitchen area
- -Gite 41m2 with 2 bedrooms
- -Gite 51m2 with 2 bedrooms
- Studio 20m2 | bedroom
- -Large (18x6m) heated swimming pool, fenced and

#### It features:

- •Open-plan living/dining area (36 m²) with wood-burning stove and direct access to a sunny private terrace
- •Kitchen (6.5 m<sup>2</sup>)
- Office space (7 m<sup>2</sup>)
- •Bedroom I on ground floor (10.5m2)
- •Bedroom 2 on ground floor (12.5m2)
- •Bedroom 3 on 1st floor divided into 2 spaces 7.2m2 and 4.5 m<sup>2</sup>)
- •Two bathrooms (5 m<sup>2</sup> and 6 m<sup>2</sup>)
- Large utility/laundry room (13.5 m²)