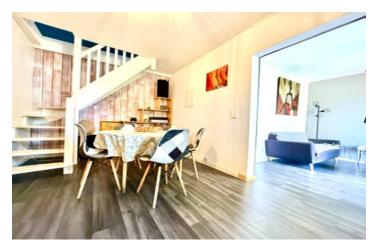

Main House (Approx. 107 m<sup>2</sup>)

The main house is bright and welcoming, offering flexible living spaces and a separate and private entrance from the holiday homes.

#### It features:

- •Open-plan living/dining area (36 m²) with wood-burning stove and direct access to a sunny private terrace
- •Kitchen (6.5 m<sup>2</sup>)
- Office space (7 m<sup>2</sup>)
- •Bedroom I on ground floor (10.5m2)
- •Bedroom 2 on ground floor (12.5m2)
- •Bedroom 3 on 1st floor divided into 2 spaces 7.2m2 and 4.5 m<sup>2</sup>)
- •Two bathrooms (5 m<sup>2</sup> and 6 m<sup>2</sup>)
- Large utility/laundry room (13.5 m²)