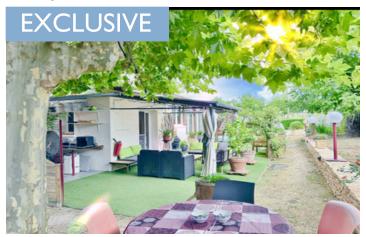

#### IN BRIEF

Looking to own a holiday home with great rental potential or a new home in the stunning Dordogne? This beautifully positioned 220m2 property, located just 10 km north east of medieval Sarlat-la-Canéda, in the heart of the Dordogne, is set in a peaceful and natural, rural environment.

- -Main house (107m2) with 3 bedrooms and open plan living/dining/kitchen area
- -Gite 41m2 with 2 bedrooms
- -Gite 51m2 with 2 bedrooms
- Studio 20m2 | bedroom
- -Large (18x6m) heated swimming pool, fenced and

#### It features:

- •Open-plan living/dining area (36 m²) with wood-burning stove and direct access to a sunny private terrace
- •Kitchen (6.5 m<sup>2</sup>)
- Office space (7 m<sup>2</sup>)
- •Bedroom I on ground floor (10.5m2)
- •Bedroom 2 on ground floor (12.5m2)
- •Bedroom 3 on 1st floor divided into 2 spaces 7.2m2 and 4.5 m<sup>2</sup>)
- •Two bathrooms (5 m<sup>2</sup> and 6 m<sup>2</sup>)
- Large utility/laundry room (13.5 m²)