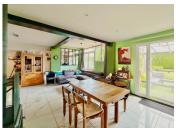

#### It features:

- •Open-plan living/dining area (36 m²) with wood-burning stove and direct access to a sunny private terrace
- •Kitchen (6.5 m<sup>2</sup>)
- Office space (7 m<sup>2</sup>)
- •Bedroom I on ground floor (10.5m2)
- •Bedroom 2 on ground floor (12.5m2)
- •Bedroom 3 on 1st floor divided into 2 spaces 7.2m2 and 4.5 m<sup>2</sup>)
- •Two bathrooms (5 m<sup>2</sup> and 6 m<sup>2</sup>)
- Large utility/laundry room (13.5 m²)