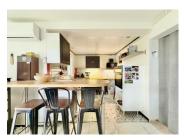

#### It features:

- •Open-plan living/dining area (36 m²) with wood-burning stove and direct access to a sunny private terrace
- •Kitchen (6.5 m<sup>2</sup>)
- Office space (7 m<sup>2</sup>)
- •Bedroom I on ground floor (10.5m2)
- •Bedroom 2 on ground floor (12.5m2)
- •Bedroom 3 on 1st floor divided into 2 spaces 7.2m2 and 4.5 m<sup>2</sup>)
- •Two bathrooms (5 m<sup>2</sup> and 6 m<sup>2</sup>)
- Large utility/laundry room (13.5 m²)