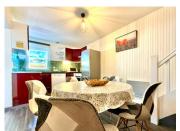

- •Living room (10.5 m<sup>2</sup>)
- •Kitchen/dining area (14 m²)
- •Bathroom (6.5 m<sup>2</sup>)
- •Two bedrooms on upper floor
- Private terrace

Holiday home 2 (T3 – Approx. 51 m² single level)

- •Open-plan living/dining room (17.5 m<sup>2</sup>)
- Kitchen (5.5 m<sup>2</sup>),
- •Bathroom (5 m<sup>2</sup>)
- •Two bedrooms on ground floor
- Private terrace