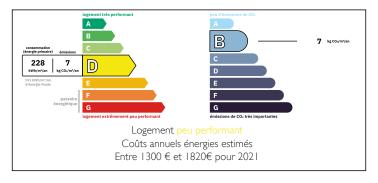

## NERGY - DPE

LEGGETT

IMMOBILIER INTERNATIONAL

Ref: A37381KEF24

Price: 399 000 EUR

agency fees to be paid by the seller