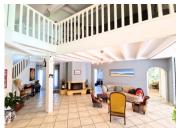

The ground floor includes a bright 63 m² living/dining area, an independent kitchen, two bedrooms (one with walk-in closet), a bathroom, separate WC, and a 15 m² cellar. Underfloor heating, wood stove, reversible air conditioning, and hot water via a thermodynamic heater and classic water tank.

Main House - Comfort, Space & Warmth

The ground floor features a bright 63 m<sup>2</sup> living/dining room, a separate kitchen, two bedrooms (including one with a walk-in closet), a bathroom, a separate WC, and a 15 m<sup>2</sup> cellar.