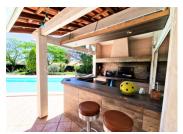

Outdoor Space – Leisure and Practicality Set on a fully fenced 2,198 m² plot, the grounds include a large 10x5 m chlorine pool (fed by a borehole), a 15 m² summer kitchen, a spacious terrace ideal for outdoor dining, a 40 m² double garage, and a carport for a camper van.