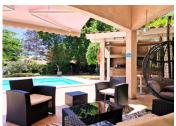

Outdoor Space – Leisure and Practicality Set on a fully fenced 2,198 m² plot, the grounds include a large 10x5 m chlorine pool (fed by a borehole), a 15 m² summer kitchen, a spacious terrace ideal for outdoor dining, a 40 m² double garage, and a carport for a camper van.