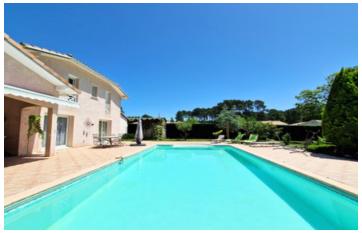

Outdoor Space – Leisure and Practicality Set on a fully fenced 2,198 m² plot, the grounds include a large 10x5 m chlorine pool (fed by a borehole), a 15 m² summer kitchen, a spacious terrace ideal for outdoor dining, a 40 m² double garage, and a carport for a camper van.