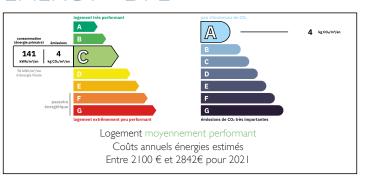

Ref: A37377CHD40

Price: 549 900 EUR

agency fees to be paid by the seller

Spacious family home with guesthouse, pool & high-end features - 270 m of living space on 2,200 m of land















### **ENERGY - DPE**



# INFORMATION

Town: Mont-de-Marsan

Department: Landes

Bed: 6

Bath: 3

Floor: 270 m2

Plot Size: 2198 m2

## IN BRIEF

Spacious family home with guesthouse, pool and quality features  $-270 \text{ m}^2$  of living space on 2,200 m<sup>2</sup> of land

Set in a peaceful, green environment, this property impresses with its generous volumes, modern comfort, and strong potential — ideal for a large family or a rental project.

The ground floor includes a bright 63 m² living/dining area, an independent kitchen, two bedrooms (one with walk-in closet), a bathroom, separate WC, and a 15 m² cellar. Underfloor heating, wood stove, reversible air conditioning, and hot water via a thermodynamic heater and classic water tank.

Upstairs: a 25 m<sup>2</sup> relaxation area, three bedrooms, a bathroo