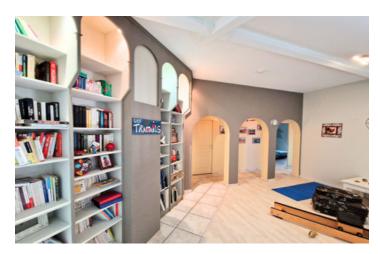

The ground floor includes a bright 63 m² living/dining area, an independent kitchen, two bedrooms (one with walk-in closet), a bathroom, separate WC, and a 15 m² cellar. Underfloor heating, wood stove, reversible air conditioning, and hot water via a thermodynamic heater and classic water tank.

Main House - Comfort, Space & Warmth

The ground floor features a bright 63 m<sup>2</sup> living/dining room, a separate kitchen, two bedrooms (including one with a walk-in closet), a bathroom, a separate WC, and a 15 m<sup>2</sup> cellar.