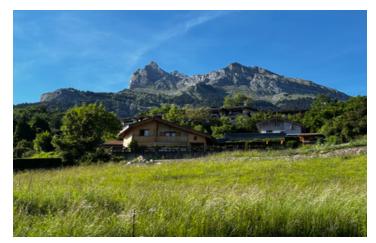

#### Land FOR SALE in Passy, Chamonix Valley, great views, very sunny, easy acess to Saint Gervais Les Bains

#### IN BRIEF

This building plot of 729 m2 FOR SALE in Passy in the Chamonix Valley and close to St Gervais is ideal to build your dream home in the Alps . A chalet of up to 170m2 so with 4 or 5 bedrooms can be built on the plot although 120m2 would give a spacious 3 bedroom home and assistance can be provided through our contacts with architects, builders, property management and finance throughout the process .

#### DESCRIPTION

This building plot of 729m2 FOR SALE in Passy, Chamonix Valley with St Gervais cable car only 10 mins drive (4.3km) faces South with sun all day and gives great views of the Mont Blanc range and the Aravis mountains with the setting sun . Great access to the local ski areas in Plein Joux, Saint Gervais, Les Houches and Chamonix as well as easy access to Sallanches , Annecy and Geneva .