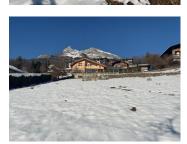

#### IN BRIEF

This building plot of 729 m2 FOR SALE in Passy in the Chamonix Valley and close to St Gervais is ideal to build your dream home in the Alps . A chalet of up to 170m2 so with 4 or 5 bedrooms can be built on the plot although 120m2 would give a spacious 3 bedroom home and assistance can be provided through our contacts with architects, builders, property management and finance throughout the process .

#### DESCRIPTION

This building plot of 729m2 FOR SALE in Passy, Chamonix Valley with St Gervais cable car only 10 mins drive (4.3km) faces South with sun all day and gives great views of the Mont Blanc range and the Aravis mountains with the setting sun . Great access to the local ski areas in Plein Joux, Saint Gervais, Les Houches and Chamonix as well as easy access to Sallanches , Annecy and Geneva .