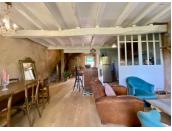

### GROUND FLOOR

Open-plan room (46m<sup>2</sup>) with kitchen, dining area and living room with a lovely fireplace and wood-burning stove (main source of heating for the property). Doors at the front and rear leading to the garden, which surrounds the house on three sides. Large laundry/utility room (4m<sup>2</sup>).

### FIRST FLOOR

Mezzanine landing  $(8m^2)$ , used as a sitting area. Single bedroom  $(5m^2)$  with a beautiful view of the garden.

Double bedroom  $(15m^2)$  with a beautiful view of the surrounding countryside.