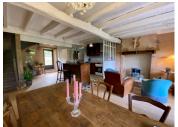

### GROUND FLOOR

Open-plan room (46m<sup>2</sup>) with kitchen, dining area and living room with a lovely fireplace and wood-burning stove (main source of heating for the property). Doors at the front and rear leading to the garden, which surrounds the house on three sides. Large laundry/utility room (4m<sup>2</sup>).

### FIRST FLOOR

Mezzanine landing  $(8m^2)$ , used as a sitting area. Single bedroom  $(5m^2)$  with a beautiful view of the garden.

Double bedroom  $(15m^2)$  with a beautiful view of the surrounding countryside.