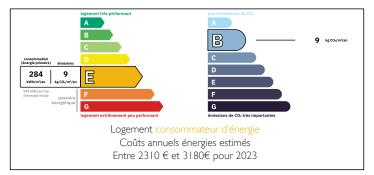

### 2/3 bed renovated hamlet house with garden and barn, 2.2km from Chabanais and 17.6km from St Junien











### ENERGY - DPE



# INFORMATION

| Town:       | Chirac   |
|-------------|----------|
| Department: | Charente |
| Bed:        | 2        |
| Bath:       | I        |
| Floor:      | 117 m2   |
| Plot Size:  | 541 m2   |

## IN BRIEF

Lovely 2/3 bed character home, situated in a small hamlet just over 2km from the market town of Chabanais. All furniture available to buy separately. It has been double glazed all through and has a recent septic tank and electrical installation.

Chabanais offers full amenities including choice of bars, restaurants, boutiques, supermarket, DIY store, schools, doctors, dentist etc. The larger town of St Junien is under 20km from the house with Hyper markets etc. Limoges aiport is a 30 minute drive (40km).

NB. Quoted prices relate to euro transactions. Fluctuations in exchan