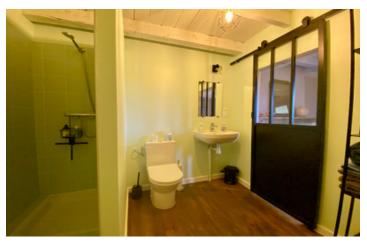

Bathroom with WC  $(4m^2)$  which opens onto the master bedroom and the mezzanine.