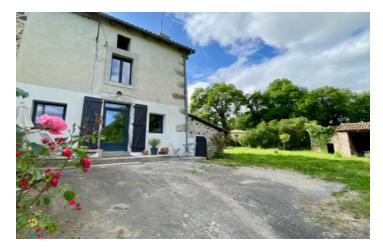

### 2/3 bed renovated hamlet house with garden and barn, 2.2km from Chabanais and 17.6km from St Junien

## IN BRIEF

Lovely 2/3 bed character home, situated in a small hamlet just over 2km from the market town of Chabanais. All furniture available to buy separately. It has been double glazed all through and has a recent septic tank and electrical installation.

#### EXTERIOR

Large car park in front of the house and pretty terrace.

Outbuildings adjoining the house, ideal for garden storage.

Open shed (26m<sup>2</sup>) with pigsty on the side.

Information about risks to which this property is exposed is available on the Géorisques website : https://www.georisques.gouv.fr