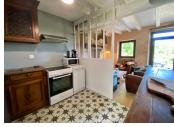

### GROUND FLOOR

Open-plan room (46m<sup>2</sup>) with kitchen, dining area and living room with a lovely fireplace and wood-burning stove (main source of heating for the property). Doors at the front and rear leading to the garden, which surrounds the house on three sides. Large laundry/utility room (4m<sup>2</sup>).