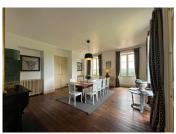

Fully equipped kitchen with exposed stone work, it communicates with the dining room where you will find a fireplace and exposed wood work.

A lounge area with fireplace.

First floor: pretty staircase leading to a large landing area with storage space and office area.