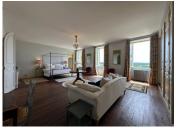

### IN BRIEF

Undeniable charm for this beautiful manoir with 6 bedrooms and 6 bathrooms, beautifully renovated. The manoir is situated in a small hamlet, close to the village of Tourtoirac, in the heights of the countryside with the swimming pool overlooking the valley of the Dordogne.

### DESCRIPTION

The manoir offers around 480m<sup>2</sup> of living space, composed of a beautiful entrance with vaulted porch leading into the large living area/dining room with french doors opening out onto the terrace with stone pisé flooring and the swimming pool.

Fully equipped kitchen with exposed stone work, it communicates with the dining room where you will find a fireplace and exposed wood work.

A lounge area with fireplace.

First floor: pretty staircase leading to a large landing area with storage space and office area.