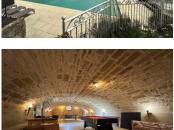

Garden floor: Breathtaking vaulted cellar currently used as a snooker room/games room, a perfect spot to relax after a day in the swimming pool! (There is access to the garden).

Boiler room/laundry room.