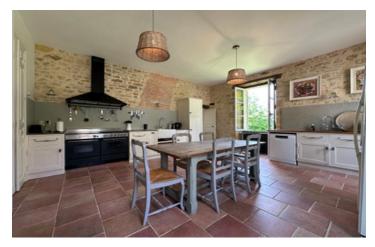

Fully equipped kitchen with exposed stone work, it communicates with the dining room where you will find a fireplace and exposed wood work.

A lounge area with fireplace.

First floor: pretty staircase leading to a large landing area with storage space and office area.