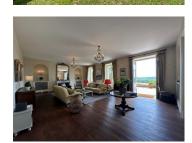

### DESCRIPTION

The manoir offers around 480m<sup>2</sup> of living space, composed of a beautiful entrance with vaulted porch leading into the large living area/dining room with french doors opening out onto the terrace with stone pisé flooring and the swimming pool.