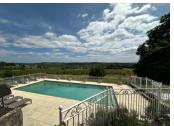

### IN BRIEF

Undeniable charm for this beautiful manoir with 6 bedrooms and 6 bathrooms, beautifully renovated. The manoir is situated in a small hamlet, close to the village of Tourtoirac, in the heights of the countryside with the swimming pool overlooking the valley of the Dordogne.

### DESCRIPTION

The manoir offers around 480m<sup>2</sup> of living space, composed of a beautiful entrance with vaulted porch leading into the large living area/dining room with french doors opening out onto the terrace with stone pisé flooring and the swimming pool.

Exterior: Private alley with iron gates opening onto the manoir, gravelled courtyard, swimming pool and 5 hectares of land.

Two independant barns currently used for storage, offering a space of around 230m<sup>2</sup> (possible on two levels).