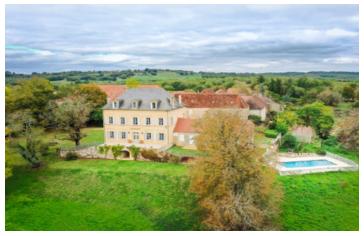

### IN BRIEF

Undeniable charm for this beautiful manoir with 6 bedrooms and 6 bathrooms, beautifully renovated. The manoir is situated in a small hamlet, close to the village of Tourtoirac, in the heights of the countryside with the swimming pool overlooking the valley of the Dordogne.

Exterior: Private alley with iron gates opening onto the manoir, gravelled courtyard, swimming pool and 5 hectares of land.

Two independant barns currently used for storage, offering a space of around 230m<sup>2</sup> (possible on two levels).