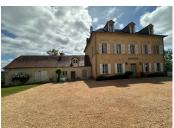

### DESCRIPTION

The manoir offers around 480m<sup>2</sup> of living space, composed of a beautiful entrance with vaulted porch leading into the large living area/dining room with french doors opening out onto the terrace with stone pisé flooring and the swimming pool.

Exterior: Private alley with iron gates opening onto the manoir, gravelled courtyard, swimming pool and 5 hectares of land.

Two independant barns currently used for storage, offering a space of around 230m<sup>2</sup> (possible on two levels).