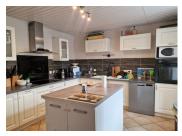

### DESCRIPTION

GROUND FLOOR : Fitted kitchen with central island (11.6m<sup>2</sup>) Living room (28.3m<sup>2</sup>) with pellet stove and access to a 17m<sup>2</sup> terrace Spacious bathroom (12m<sup>2</sup>) with bath, basins and walk-in shower WC