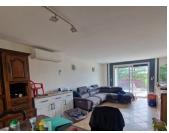

### DESCRIPTION

GROUND FLOOR : Fitted kitchen with central island (11.6m<sup>2</sup>) Living room (28.3m<sup>2</sup>) with pellet stove and access to a 17m<sup>2</sup> terrace Spacious bathroom (12m<sup>2</sup>) with bath, basins and walk-in shower WC