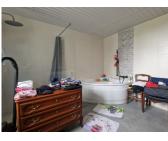

### DESCRIPTION

GROUND FLOOR : Fitted kitchen with central island (11.6m<sup>2</sup>) Living room (28.3m<sup>2</sup>) with pellet stove and access to a 17m<sup>2</sup> terrace Spacious bathroom (12m<sup>2</sup>) with bath, basins and walk-in shower WC