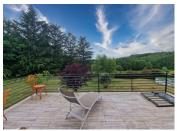

### DESCRIPTION

GROUND FLOOR : Fitted kitchen with central island (11.6m<sup>2</sup>) Living room (28.3m<sup>2</sup>) with pellet stove and access to a 17m<sup>2</sup> terrace Spacious bathroom (12m<sup>2</sup>) with bath, basins and walk-in shower WC

#### LOCATION : 4km from Chabanais 10 min from Saint-Junien 30 min from Limoges 1 hour from Angoulême Village with school, restaurants, bakery, butcher's shop

Not overlooked, peaceful setting, pleasant neighbourhood - ideal for a family or second home.