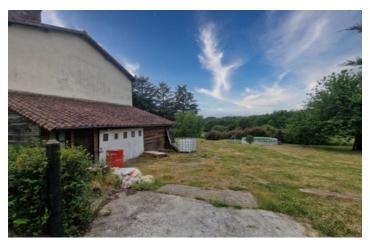

## IN BRIEF

Situated in a quiet, leafy setting just 10 minutes from Saint-Junien, this family home offers around 134 m<sup>2</sup> of living space, modern comforts and a generous exterior.

Ist FLOOR : Four bedrooms (12.8m<sup>2</sup>, 15m<sup>2</sup>, 14.4m<sup>2</sup>, 14.1m<sup>2</sup>) WC Shower room to finish

OUTSIDE : Adjoining 3368 m<sup>2</sup> of land Parking for 2 to 3 vehicles Above-ground swimming pool Well for garden Cellar, storage space, small garage, workshop