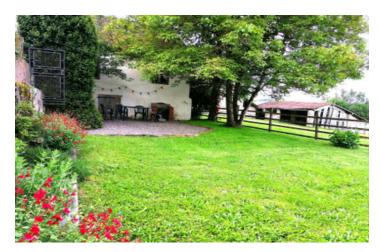

Large attic room. Great basement.

Atteched on one side large stone barn with gate.

Outbuilding At the far end of the property, a large garage, which could be converted.

Enclosed, beautiful garden, space to develop to enjoy the magnificent view.

Some furniture is included, making your holiday home ready for use straight away!

Close to a beautifull lake, beach and activities, restaurant.

4 Km from a village with all ammenities, 42 Km from Limoges International airport.