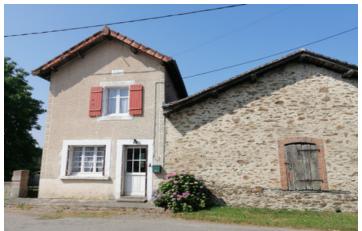

#### Detached 2-bedroom hamlet house, sold furnished. Stone barn, outbuilding. Garden.

### IN BRIEF

A 2-bedroom hamlet house near a beautiful large lake with a beach, swimming, restaurants, and more. Just 2 minutes from a village with all amenities. Located in the center of the Périgord-Limousin National Park, on the border of the Dordogne and Charente departments.

### DESCRIPTION

A hamlet of a few houses, a small road leading to other hamlets. House with a large living room with a fireplace, fitted kitchen, living room with exposed beams, fireplace, and magnificent views. Wooden staircase, nice bedroom, bathroom with shower and toilet. Bedroom with magnificent views.

Large attic room. Great basement.

Atteched on one side large stone barn with gate.

Outbuilding At the far end of the property, a large garage, which could be converted.

Enclosed, beautiful garden, space to develop to enjoy the magnificent view.