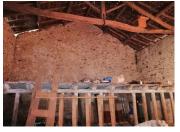

Large attic room. Great basement.

Atteched on one side large stone barn with gate.

Outbuilding At the far end of the property, a large garage, which could be converted.

Enclosed, beautiful garden, space to develop to enjoy the magnificent view.