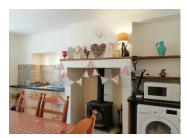

### DESCRIPTION

A hamlet of a few houses, a small road leading to other hamlets. House with a large living room with a fireplace, fitted kitchen, living room with exposed beams, fireplace, and magnificent views. Wooden staircase, nice bedroom, bathroom with shower and toilet. Bedroom with magnificent views.

Some furniture is included, making your holiday home ready for use straight away!

Close to a beautifull lake, beach and activities, restaurant.

4 Km from a village with all ammenities, 42 Km from Limoges International airport.