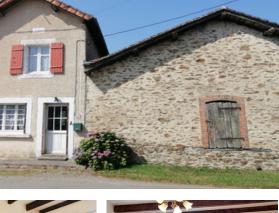

### DESCRIPTION

A hamlet of a few houses, a small road leading to other hamlets. House with a large living room with a fireplace, fitted kitchen, living room with exposed beams, fireplace, and magnificent views. Wooden staircase, nice bedroom, bathroom with shower and toilet. Bedroom with magnificent views.

Large attic room. Great basement.

Atteched on one side large stone barn with gate.

Outbuilding At the far end of the property, a large garage, which could be converted.

Enclosed, beautiful garden, space to develop to enjoy the magnificent view.