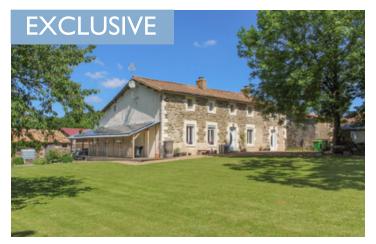

Elegant and substantial newly renovated 4 bed detached house overlooking more than 4 acres of its own land

ENERGY - DPE

## IN BRIEF

Located on the edge of La-Chapelle-Thireuil, this property combines the convenience of a modern home with the rural charm of traditional stone house. Downstairs the three main rooms are spacious light and well-proportioned. Upstairs offers a practical office space, three double bedrooms & two pristine bathrooms.

Outside there's a covered terrace overlooking the garden, a gravelled area with room for at least three cars as well as outbuildings, a large lawn and a vegetable plot. Beyond that, the property also includes more than 3 acres of meadows sloping away from the house.