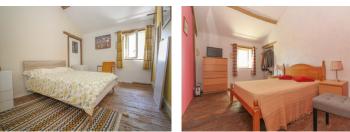

FIRST FLOOR: Office 10m<sup>2</sup> Bedroom 11.5m<sup>2</sup> Bedroom 25m<sup>2</sup> Walk-in wardrobe 11m<sup>2</sup> Bathroom 12m<sup>2</sup> Shower room 7.5m<sup>2</sup>

OUTSIDE: Covered terrace with built in jacuzzi Parking Garden Meadows Outbuildings