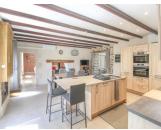

### DESCRIPTION

GROUND FLOOR: Entrance hall I I m<sup>2</sup> Kitchen 33m<sup>2</sup> Dining room 28m<sup>2</sup> Lounge 3 I m<sup>2</sup> WC 2.5m<sup>2</sup> Utility room 6m<sup>2</sup> Bedroom 16.5m<sup>2</sup> Cloakroom I I m<sup>2</sup>