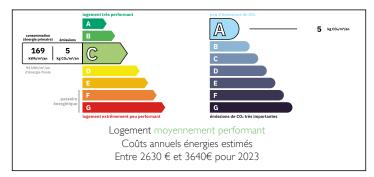

Elegant and substantial newly renovated 4 bed detached house overlooking more than 4 acres of its own land











ENERGY - DPE



# INFORMATION

| Town:       | Beugnon-Thireuil |
|-------------|------------------|
| Department: | Deux-Sèvres      |
| Bed:        | 4                |
| Bath:       | 3                |
| Floor:      | 233 m2           |
| Plot Size:  | 16755 m2         |

## IN BRIEF

Located on the edge of La-Chapelle-Thireuil, this property combines the convenience of a modern home with the rural charm of traditional stone house. Downstairs the three main rooms are spacious light and well-proportioned. Upstairs offers a practical office space, three double bedrooms & two pristine bathrooms.

Outside there's a covered terrace overlooking the garden, a gravelled area with room for at least three cars as well as outbuildings, a large lawn and a vegetable plot. Beyond that, the property also includes