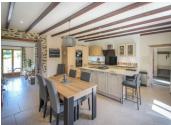

### DESCRIPTION

GROUND FLOOR: Entrance hall I I m<sup>2</sup> Kitchen 33m<sup>2</sup> Dining room 28m<sup>2</sup> Lounge 3 I m<sup>2</sup> WC 2.5m<sup>2</sup> Utility room 6m<sup>2</sup> Bedroom 16.5m<sup>2</sup> Cloakroom I I m<sup>2</sup>