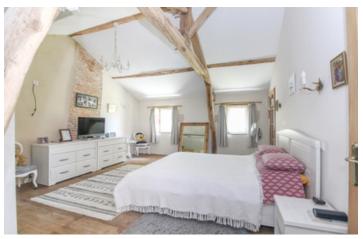

FIRST FLOOR: Office 10m<sup>2</sup> Bedroom 11.5m<sup>2</sup> Bedroom 25m<sup>2</sup> Walk-in wardrobe 11m<sup>2</sup> Bathroom 12m<sup>2</sup> Shower room 7.5m<sup>2</sup>

OUTSIDE: Covered terrace with built in jacuzzi Parking Garden Meadows Outbuildings