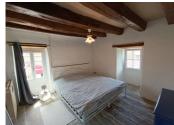

#### First floor:

- Big room with access to 2 bedrooms and stairs to the attic (27.5 m2)
- 2 bedrooms (12, 11 m2)
- Bathroom with toilet (6 m2)

Convertible attic

Heating: Gas central heating and woodburner