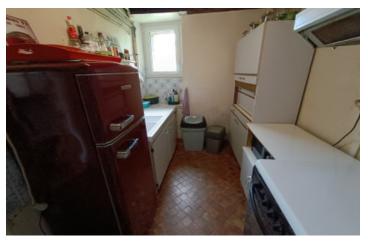

#### Ground floor:

- Entrance hall
- Living room with natural stone fireplace with bread oven and a woodburner (24 m2)
- Dining room (19 m2)
- Kitchen (6.5 m2)
- Utility room (6 m2)
- Separate toilet (2.5 m2)