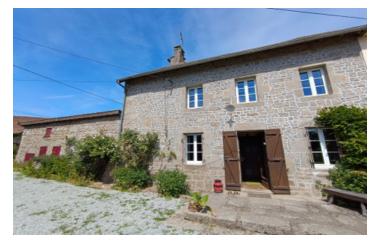

## IN BRIEF

This lovely 2/3 bedroom semi-detached house is immediately habitable. A part of the attached stable is converted into a utility room with access to the garden behind the house, and with a separate toilet. Opposite the house is a nice stone barn that serves as a garage (accessible from the road) and storage. Recently a new septic tank has been installed and all windows are double glazed. The house is located in a lovely little and quiet hamlet only 10 km from Aubusson with all amenities, 97 km from Limoges (international airport), 84 km from Clermont-Ferrand (international airport) and 82 km from Mont Dore (ski slopes, Puy de Dôme). In the Creuse, Limousin,

#### Ground floor:

- Entrance hall
- Living room with natural stone fireplace with bread oven and a woodburner (24 m2)
- Dining room (19 m2)
- Kitchen (6.5 m2)
- Utility room (6 m2)
- Separate toilet (2.5 m2)

#### First floor:

- Big room with access to 2 bedrooms and stairs to the attic (27.5 m2)
- 2 bedrooms (12, 11 m2)
- Bathroom with toilet (6 m2)

Convertible attic

Heating: Gas central heating and woodburner

Insulation: All big windows are double glazed

Septic tank ('micro station') is according to the regulations