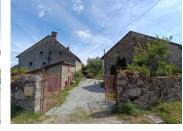

## IN BRIEF

This lovely 2/3 bedroom semi-detached house is immediately habitable. A part of the attached stable is converted into a utility room with access to the garden behind the house, and with a separate toilet. Opposite the house is a nice stone barn that serves as a garage (accessible from the road) and storage. Recently a new septic tank has been installed and all windows are double glazed. The house is located in a lovely little and quiet hamlet only 10 km from Aubusson with all amenities, 97 km from Limoges (international airport), 84 km from Clermont-Ferrand (international airport) and 82 km from Mont Dore (ski slopes, Puy de Dôme). In the Creuse, Limousin,

#### Outbuildings:

- Little shed and bread oven attached to the house
- Separate barn opposite the house (approx 65 m2)

-----

Information about risks to which this property is exposed is available on the Géorisques website : https://www.georisques.gouv.fr