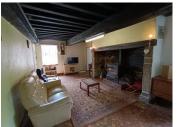

#### Ground floor:

- Entrance hall
- Living room with natural stone fireplace with bread oven and a woodburner (24 m2)
- Dining room (19 m2)
- Kitchen (6.5 m2)
- Utility room (6 m2)
- Separate toilet (2.5 m2)