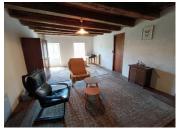

#### Ground floor:

- Entrance hall
- Living room with natural stone fireplace with bread oven and a woodburner (24 m2)
- Dining room (19 m2)
- Kitchen (6.5 m2)
- Utility room (6 m2)
- Separate toilet (2.5 m2)