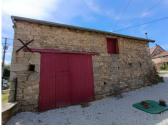

#### Outbuildings:

- Little shed and bread oven attached to the house
- Separate barn opposite the house (approx 65 m2)

-----

Information about risks to which this property is exposed is available on the Géorisques website : https://www.georisques.gouv.fr