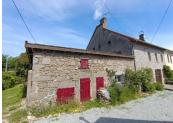

#### Outbuildings:

- Little shed and bread oven attached to the house
- Separate barn opposite the house (approx 65 m2)

-----

Information about risks to which this property is exposed is available on the Géorisques website : https://www.georisques.gouv.fr