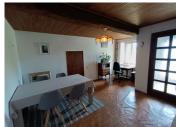

#### Ground floor:

- Entrance hall
- Living room with natural stone fireplace with bread oven and a woodburner (24 m2)
- Dining room (19 m2)
- Kitchen (6.5 m2)
- Utility room (6 m2)
- Separate toilet (2.5 m2)