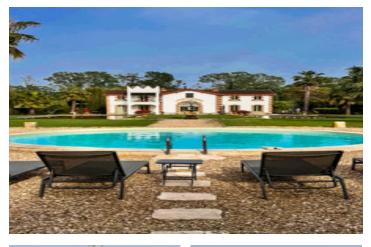

## IN BRIEF

This rare property is set in the heart of the Camargue, a Grand Site de France since 2014, offering both environmental beauty and proximity to cultural hubs. Just 15 minutes from Arles — globally known for its contemporary art scene, historic architecture, and the renowned Luma Foundation — and 20 minutes from the TGV stations of Nîmes and Avignon. Within one hour of Marseille and Montpellier, both with international airports, and 40 minutes from the Mediterranean beaches or 3,5h from Paris. The peaceful location provides both privacy and accessibility to major cultural and natural attractions in southern France.

## DESCRIPTION

The Property:

- Total land of approx. 3.7 hectares with automatic irrigation
- Suitable for organic farming (cereals or olives)
- Landscaped 1-hectare French garden with ornamental basins
- Private access to the Rhône River
- Approved helipad on the grounds
- Architectural gem from the late 19th century

Main House (approx. 350 m<sup>2</sup> on two levels):

- Designed by architect Chabert (Château d'Avignon)
- Fully restored and tasteful décor
- South and southwest orientation for optimal sunlight

Ground Floor: