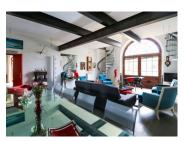

Main House (approx. 350 m<sup>2</sup> on two levels):

- Designed by architect Chabert (Château d'Avignon)
- Fully restored and tasteful décor
- South and southwest orientation for optimal sunlight

Ground Floor:

- 3 connecting salons/dining rooms
- 3 adaptable kitchens
- I bedroom with en-suite shower room
- I separate WC

First Floor:

- 8 bedrooms in total
- I suite with private terrace and office space
- 4 full bathrooms
- 3 shower rooms
- 8 toilets in total