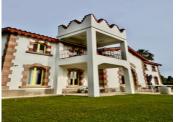

## DESCRIPTION

The Property:

- Total land of approx. 3.7 hectares with automatic irrigation
- Suitable for organic farming (cereals or olives)
- Landscaped 1-hectare French garden with ornamental basins
- Private access to the Rhône River
- Approved helipad on the grounds
- Architectural gem from the late 19th century

Main House (approx. 350 m<sup>2</sup> on two levels):

- Designed by architect Chabert (Château d'Avignon)
- Fully restored and tasteful décor
- South and southwest orientation for optimal sunlight

Ground Floor: