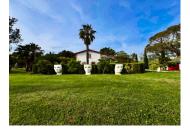

## DESCRIPTION

The Property:

- Total land of approx. 3.7 hectares with automatic irrigation
- Suitable for organic farming (cereals or olives)
- Landscaped 1-hectare French garden with ornamental basins
- Private access to the Rhône River
- Approved helipad on the grounds
- Architectural gem from the late 19th century