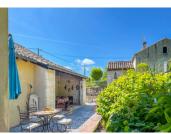

#### **GARDEN LEVEL:**

Covered terrace (20 m2) with travertin flooring Kitchen/dining room (27,5 m2) open plan, fully fitted kitchen with granite worktops, travertin flooring, stunning views over the countryside

2 charging points for electric cars : one inside and one outside

Outbuilding (25 m2) currently used as a gym Well, with pump system in place for the garden Private, off-road parking

Nicely landscaped garden on different levels with some fruit trees, panoramic views