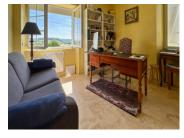

Living room (33,5 m2) with pellet burner, travertin floor, views

Hallway (3,5 m2)

Dressing (7,15 m<sup>2</sup>)

Bedroom I (23 m2) cathedral style, French doors opening to the terrace

Bathroom (13,5 m2) with wash basin, walk-in shower and WC