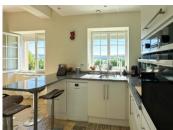

#### **GARDEN LEVEL:**

Covered terrace (20 m2) with travertin flooring Kitchen/dining room (27,5 m2) open plan, fully fitted kitchen with granite worktops, travertin flooring, stunning views over the countryside