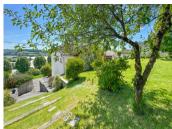

Set on a generous 1,782 m<sup>2</sup> plot, the property boasts a large stone covered terrace, established gardens, a well, and breathtaking views over the surrounding countryside. Additional amenities include a garage, 2 charging points for electric cars, a workshop, and a separate outbuilding. Double glazing and electric heating throughout ensure year-round comfort.

2 charging points for electric cars : one inside and one outside

Outbuilding (25 m2) currently used as a gym Well, with pump system in place for the garden Private, off-road parking

Nicely landscaped garden on different levels with some fruit trees, panoramic views