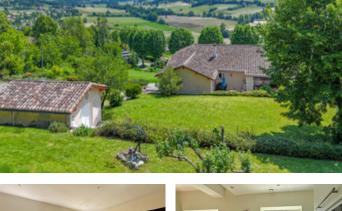

Set on a generous 1,782 m<sup>2</sup> plot, the property boasts a large stone covered terrace, established gardens, a well, and breathtaking views over the surrounding countryside. Additional amenities include a garage, 2 charging points for electric cars, a workshop, and a separate outbuilding. Double glazing and electric heating throughout ensure year-round comfort.

2 charging points for electric cars : one inside and one outside

Outbuilding (25 m2) currently used as a gym Well, with pump system in place for the garden Private, off-road parking

Nicely landscaped garden on different levels with some fruit trees, panoramic views