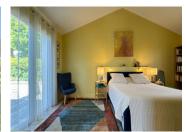

Living room (33,5 m2) with pellet burner, travertin floor, views

Hallway (3,5 m2)

Dressing (7,15 m<sup>2</sup>)

Bedroom I (23 m2) cathedral style, French doors opening to the terrace

Bathroom (13,5 m2) with wash basin, walk-in shower and WC

Bedroom 2 (15 m2) with built-in wardrobes GROUND FLOOR:

Utility area (6,9 m2) with wash basin, water softener Studio apartment (28,75 m2) with kitchenette, bedroom, living room and bathroom (6 m2) with wash basin, shower and WC