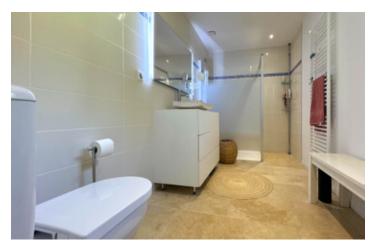

Living room (33,5 m2) with pellet burner, travertin floor, views

Hallway (3,5 m2)

Dressing (7,15 m<sup>2</sup>)

Bedroom I (23 m2) cathedral style, French doors opening to the terrace

Bathroom (13,5 m2) with wash basin, walk-in shower and WC