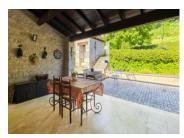

#### **GARDEN LEVEL:**

Covered terrace (20 m2) with travertin flooring Kitchen/dining room (27,5 m2) open plan, fully fitted kitchen with granite worktops, travertin flooring, stunning views over the countryside