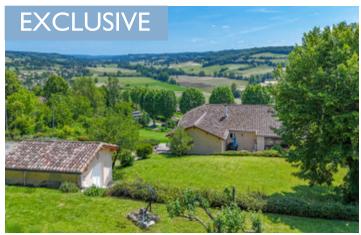

### IN BRIEF

Located just a 5-minute walk from the historic centre of Lauzerte, this beautifully renovated 19th-century stone house blends historic charm with modern comfort and benefits from panoramic views. The main house features two spacious bedrooms, a dressing room, a bathroom, a stylish kitchen and a sitting room with a pellet burner. A separate, one-bedroom gîte on the ground floor provides excellent rental potential.

Set on a generous 1,782 m<sup>2</sup> plot, the property boasts a large stone covered terrace, established gardens, a well, and breathtaking views over the surrounding countryside. Additional amenities include a garage, 2 charging points for electric cars, a workshop, and a separate outbuilding. Double glazing and electric heating throughout ensure year-round comfort.

2 charging points for electric cars : one inside and one outside

Outbuilding (25 m2) currently used as a gym Well, with pump system in place for the garden Private, off-road parking

Nicely landscaped garden on different levels with some fruit trees, panoramic views