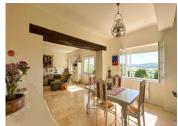

Living room (33,5 m2) with pellet burner, travertin floor, views

Hallway (3,5 m2)

Dressing (7,15 m<sup>2</sup>)

Bedroom I (23 m2) cathedral style, French doors opening to the terrace

Bathroom (13,5 m2) with wash basin, walk-in shower and WC