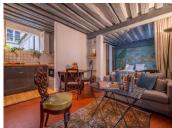

## IN BRIEF

Paris 4e - Île Saint Louis - 35 M2 - One bedroom apartment

In a 17th century building, dated from 1630 and listed as a historical monument, this 35m2 character apartment is located on the Ground Floor (first floor), street side and also overlooking a green, paved courtyard. It comprises a living room/ dinning area, a bedroom with en-suite shower room and toilet, and a kitchen opening onto the living space.

A Parisian pied-à-terre combining comfort and functionality.

Very quiet, with exposed beams and terracotta tiled floors.

Exposure: East/West. A cellar completes this property.

Suitable for residential and authorized professional use.

With a total floor area of 36.01 m2 (34.08 2 Loi Carrez), the property comprises a living room (13.83m2), bedroom (11.57m2), shower room (3.19m2), WC (1.30m2) and kitchen (4.19m2), plus 40/1016ths of the general common areas. A cellar completes the property, lot no. 131, and two thousand sixteenths (2/1016ths) of the general common areas.