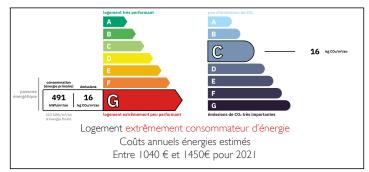

#### Ile Saint Louis, 35m One bedroom apt, on Ground floor of the Bretonvilliers Noble Town House













#### ENERGY - DPE



# INFORMATION

| Town:       | Paris 4e Arrondissement |
|-------------|-------------------------|
| Department: | Paris                   |
| Bed:        | I                       |
| Bath:       | I                       |
| Floor:      | 35 m2                   |
| Plot Size:  | 0 m2                    |

## IN BRIEF

Paris 4e - Île Saint Louis - 35 M2 - One bedroom apartment

In a 17th century building, dated from 1630 and listed as a historical monument, this 35m2 character apartment is located on the Ground Floor (first floor), street side and also overlooking a green, paved courtyard. It comprises a living room/ dinning area, a bedroom with en-suite shower room and toilet, and a kitchen opening onto the living space.

A Parisian pied-à-terre combining comfort and functionality.

V