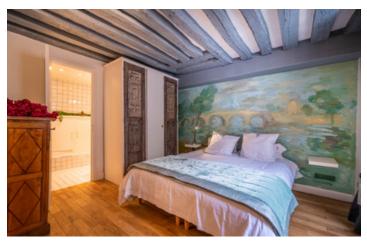

## IN BRIEF

Paris 4e - Île Saint Louis - 35 M2 - One bedroom apartment

In a 17th century building, dated from 1630 and listed as a historical monument, this 35m2 character apartment is located on the Ground Floor (first floor), street side and also overlooking a green, paved courtyard. It comprises a living room/ dinning area, a bedroom with en-suite shower room and toilet, and a kitchen opening onto the living space.

With a total floor area of 36.01 m2 (34.08 2 Loi Carrez), the property comprises a living room (13.83m2), bedroom (11.57m2), shower room (3.19m2), WC (1.30m2) and kitchen (4.19m2), plus 40/1016ths of the general common areas. A cellar completes the property, lot no. 131, and two thousand sixteenths (2/1016ths) of the general common areas.