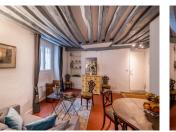

## IN BRIEF

Paris 4e - Île Saint Louis - 35 M2 - One bedroom apartment

In a 17th century building, dated from 1630 and listed as a historical monument, this 35m2 character apartment is located on the Ground Floor (first floor), street side and also overlooking a green, paved courtyard. It comprises a living room/ dinning area, a bedroom with en-suite shower room and toilet, and a kitchen opening onto the living space.

A Parisian pied-à-terre combining comfort and functionality.

Very quiet, with exposed beams and terracotta tiled floors.

Exposure: East/West. A cellar completes this property.

Suitable for residential and authorized professional use.

#### DESCRIPTION

Details, surface areas and miscellaneous: Paris 75004-Quartier Notre Dame/Ile Saint Louis : 6 Rue de Bretonvilliers

In a 17th-century building, built in 1630, erected over 4 floors, located on the Ground Floor (first floor) overlooking the courtyard and street, this 2-room apartment is lot number 101.