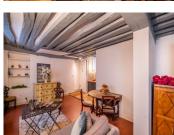

## IN BRIEF

Paris 4e - Île Saint Louis - 35 M2 - One bedroom apartment

In a 17th century building, dated from 1630 and listed as a historical monument, this 35m2 character apartment is located on the Ground Floor (first floor), street side and also overlooking a green, paved courtyard. It comprises a living room/ dinning area, a bedroom with en-suite shower room and toilet, and a kitchen opening onto the living space.

A Parisian pied-à-terre combining comfort and functionality.

Very quiet, with exposed beams and terracotta tiled floors.

Exposure: East/West. A cellar completes this property.

Suitable for residential and authorized professional use.

#### DESCRIPTION

Details, surface areas and miscellaneous: Paris 75004-Quartier Notre Dame/Ile Saint Louis : 6 Rue de Bretonvilliers

In a 17th-century building, built in 1630, erected over 4 floors, located on the Ground Floor (first floor) overlooking the courtyard and street, this 2-room apartment is lot number 101.