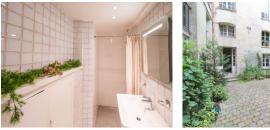

## IN BRIEF

Paris 4e - Île Saint Louis - 35 M2 - One bedroom apartment

In a 17th century building, dated from 1630 and listed as a historical monument, this 35m2 character apartment is located on the Ground Floor (first floor), street side and also overlooking a green, paved courtyard. It comprises a living room/ dinning area, a bedroom with en-suite shower room and toilet, and a kitchen opening onto the living space.

#### DESCRIPTION

Details, surface areas and miscellaneous: Paris 75004-Quartier Notre Dame/Ile Saint Louis : 6 Rue de Bretonvilliers

In a 17th-century building, built in 1630, erected over 4 floors, located on the Ground Floor (first floor) overlooking the courtyard and street, this 2-room apartment is lot number 101.

With a total floor area of 36.01 m2 (34.08 2 Loi Carrez), the property comprises a living room (13.83m2), bedroom (11.57m2), shower room (3.19m2), WC (1.30m2) and kitchen (4.19m2), plus 40/1016ths of the general common areas. A cellar completes the property, lot no. 131, and two thousand sixteenths (2/1016ths) of the general common areas.