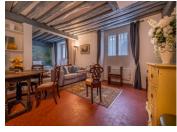

## IN BRIEF

Paris 4e - Île Saint Louis - 35 M2 - One bedroom apartment

In a 17th century building, dated from 1630 and listed as a historical monument, this 35m2 character apartment is located on the Ground Floor (first floor), street side and also overlooking a green, paved courtyard. It comprises a living room/ dinning area, a bedroom with en-suite shower room and toilet, and a kitchen opening onto the living space.

A Parisian pied-à-terre combining comfort and functionality.

Very quiet, with exposed beams and terracotta tiled floors.

Exposure: East/West. A cellar completes this property.

Suitable for residential and authorized professional use.

With a total floor area of 36.01 m2 (34.08 2 Loi Carrez), the property comprises a living room (13.83m2), bedroom (11.57m2), shower room (3.19m2), WC (1.30m2) and kitchen (4.19m2), plus 40/1016ths of the general common areas. A cellar completes the property, lot no. 131, and two thousand sixteenths (2/1016ths) of the general common areas.