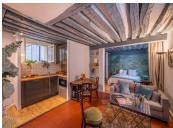

## IN BRIEF

Paris 4e - Île Saint Louis - 35 M2 - One bedroom apartment

In a 17th century building, dated from 1630 and listed as a historical monument, this 35m2 character apartment is located on the Ground Floor (first floor), street side and also overlooking a green, paved courtyard. It comprises a living room/ dinning area, a bedroom with en-suite shower room and toilet, and a kitchen opening onto the living space.

A Parisian pied-à-terre combining comfort and functionality.

Very quiet, with exposed beams and terracotta tiled floors.

Exposure: East/West. A cellar completes this property.

Suitable for residential and authorized professional use.

With a total floor area of 36.01 m2 (34.08 2 Loi Carrez), the property comprises a living room (13.83m2), bedroom (11.57m2), shower room (3.19m2), WC (1.30m2) and kitchen (4.19m2), plus 40/1016ths of the general common areas. A cellar completes the property, lot no. 131, and two thousand sixteenths (2/1016ths) of the general common areas.