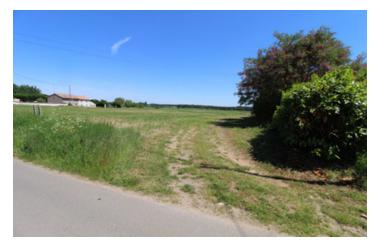

#### Construction plot of 2880m2 near LOUDUN A great spot for a self-build project with countryside views!

#### IN BRIEF

A building plot of 2880m2 (of which 2218m2 is constructible land) situated in a quiet hamlet with an access road and views over the countryside.

#### DESCRIPTION

Quiet hamlet 7km from Loudun, 18km from Chinon Schools, shops and restaurant in nearby village Tours, Poitiers, Angers accessible in an hour Paris 263km Choose your own builder, 2218m2 constructible