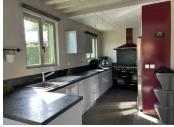

#### Ground Floor

Entrance with cement tiles

Bright living room and dining room, spacious volumes with marble fireplace and pellet stove (44  $m^2$  and 17  $m^2$ )

Fitted and equipped kitchen (12.25 m<sup>2</sup>), dining area with large bay windows (9.60 m<sup>2</sup>) and direct access to the large wooden terrace and enclosed garden Separate WC, laundry room