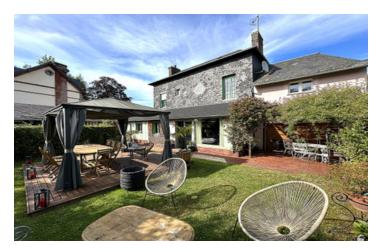

### IN BRIEF

A large, bright family home with 5 bedrooms, including an independent studio, offering spacious living areas: a fitted and equipped kitchen, a living room, and a dining room filled with light, with direct access to the enclosed, landscaped garden. The entire property benefits from a functional layout, good overall condition, and the charm of the old style (wooden floors, cement tiles, fireplace). Located in a quiet area, right in the center of Cormeilles, close to shops, schools, and just 15 minutes from Pont-l'Évêque.

Outdoors

Enclosed, landscaped, and sheltered garden

International: +33 (0)5 53 60 84 88 France: 0033 (0)553 608 488 FAX: 0033 (0)553 566 257 \*All prices include agency fees. Leggett Immobilier 42 Route de Ribérac 24340 La Rochebeaucourt France Tel: 08 00 73 57 45 Email: info@leggett.fr