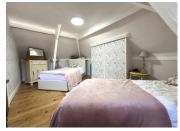

#### First Floor

A spacious, cross-ventilated bedroom with wooden floors (12  $\ensuremath{\mathsf{m}}^2\xspace)$ 

A shower room with WC (3.74 m<sup>2</sup>)

A master suite  $(14.85 \text{ m}^2)$  with dressing room  $(13.90 \text{ m}^2)$  and private bathroom  $(8.60 \text{ m}^2)$  featuring original wooden floors

Second Floor

A charming bedroom with exposed beams (14.32  $m^2$ ) A bathroom with WC (4.50  $m^2$ )

Attic A large bright bedroom with built-in storage (20 m<sup>2</sup>)

Independent Annex Cellar / boiler room Independent studio comprising a spacious, cozy bedroom with shower room and WC (25 m<sup>2</sup>) – ideal for a guest room or home office