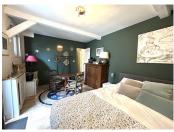

Second Floor

A charming bedroom with exposed beams (14.32  $m^2$ ) A bathroom with WC (4.50  $m^2$ )

Attic A large bright bedroom with built-in storage (20 m<sup>2</sup>)

Independent Annex Cellar / boiler room Independent studio comprising a spacious, cozy bedroom with shower room and WC (25 m<sup>2</sup>) – ideal for a guest room or home office