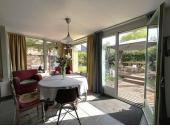

#### Ground Floor

Entrance with cement tiles

Bright living room and dining room, spacious volumes with marble fireplace and pellet stove (44  $m^2$  and 17  $m^2$ )

Fitted and equipped kitchen (12.25 m<sup>2</sup>), dining area with large bay windows (9.60 m<sup>2</sup>) and direct access to the large wooden terrace and enclosed garden Separate WC, laundry room