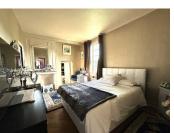

#### First Floor

A spacious, cross-ventilated bedroom with wooden floors (12  $\ensuremath{\mathsf{m}}^2\xspace)$ 

A shower room with WC (3.74 m<sup>2</sup>)

A master suite  $(14.85 \text{ m}^2)$  with dressing room  $(13.90 \text{ m}^2)$  and private bathroom  $(8.60 \text{ m}^2)$  featuring original wooden floors