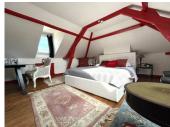

#### First Floor

A spacious, cross-ventilated bedroom with wooden floors (12  $\ensuremath{\mathsf{m}}^2\xspace)$ 

A shower room with WC (3.74 m<sup>2</sup>)

A master suite  $(14.85 \text{ m}^2)$  with dressing room  $(13.90 \text{ m}^2)$  and private bathroom  $(8.60 \text{ m}^2)$  featuring original wooden floors

Second Floor

A charming bedroom with exposed beams (14.32  $m^2$ ) A bathroom with WC (4.50  $m^2$ )

Attic A large bright bedroom with built-in storage (20 m<sup>2</sup>)

Independent Annex Cellar / boiler room Independent studio comprising a spacious, cozy bedroom with shower room and WC (25 m<sup>2</sup>) – ideal for a guest room or home office