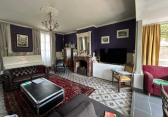

#### Ground Floor

Entrance with cement tiles

Bright living room and dining room, spacious volumes with marble fireplace and pellet stove (44  $m^2$  and 17  $m^2$ )

Fitted and equipped kitchen (12.25 m<sup>2</sup>), dining area with large bay windows (9.60 m<sup>2</sup>) and direct access to the large wooden terrace and enclosed garden Separate WC, laundry room