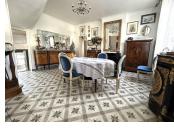

#### Ground Floor

Entrance with cement tiles

Bright living room and dining room, spacious volumes with marble fireplace and pellet stove (44  $m^2$  and 17  $m^2$ )

Fitted and equipped kitchen (12.25 m<sup>2</sup>), dining area with large bay windows (9.60 m<sup>2</sup>) and direct access to the large wooden terrace and enclosed garden Separate WC, laundry room