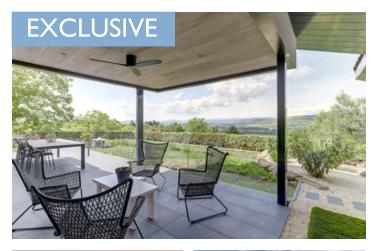

# IN BRIEF

Set in a peaceful location with stunning views of the Chaîne des Puys, this 240 m<sup>2</sup> contemporary home offers a bright, spacious, and private living environment. It features a 60 m<sup>2</sup> open-plan living room with modern kitchen, back kitchen and laundry room, 5 bedrooms including 2 master suites, 3 bathrooms, 2 toilets, and a versatile 50 m<sup>2</sup> bonus room with private access - ideal for an office, studio, or playroom. Low-maintenance landscaped garden, large terrace with covered lounge area, and a shed ready for pool equipment. Garage, 3 parking spaces (one covered), and plenty of storage. Close to shops, schools, train station, and hiking trails. The perfect balance between nature and convenience, just minutes from Clermont-Ferrand, Cournon, and Pont-du-Château.

### To explore:

A vast 60 m<sup>2</sup> living area, warm and open, featuring a modern fully-equipped kitchen, extended by a back kitchen and discreet laundry room. The heart of the home is ideal for entertaining with ease and flow.

### To enjoy every day:

A low-maintenance landscaped garden. A generous terrace including a cozy covered lounge area, ideal for summer meals. A garden shed already prepared to house a pool's technical equipment — should you choose to install one.