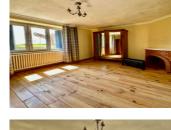

### IN BRIEF

Lovely countryside views from this spacious 3-bedroom home.

3 Bedrooms — including 1 on the ground floor.

Bright lounge with log burner

kitchen + dining area.

Ground floor bathroom with bath + separate toilet. Upstairs: 2 bedrooms, shower room + toilet, and a large landing with potential for a 4th bedroom. Plenty of storage throughout.

Cosy lounge with log burner (13.27 m<sup>2</sup>) kitchen (9.8 m<sup>2</sup>) opening into a light-filled living area. Ground floor bathroom (4.15 m<sup>2</sup>) + separate WC Handy storage room (6.8 m<sup>2</sup>) & attached utility room (9.36 m<sup>2</sup>)