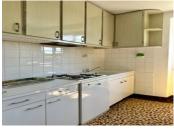

### IN BRIEF

Lovely countryside views from this spacious 3-bedroom home.

3 Bedrooms — including 1 on the ground floor.

Bright lounge with log burner

kitchen + dining area.

Ground floor bathroom with bath + separate toilet. Upstairs: 2 bedrooms, shower room + toilet, and a large landing with potential for a 4th bedroom. Plenty of storage throughout.

Cosy lounge with log burner (13.27 m<sup>2</sup>) kitchen (9.8 m<sup>2</sup>) opening into a light-filled living area. Ground floor bathroom (4.15 m<sup>2</sup>) + separate WC Handy storage room (6.8 m<sup>2</sup>) & attached utility room (9.36 m<sup>2</sup>)