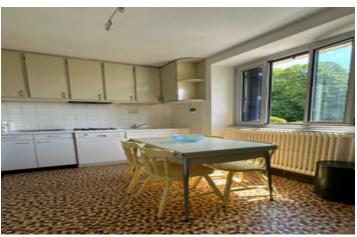

### IN BRIEF

Lovely countryside views from this spacious 3-bedroom home.

3 Bedrooms — including 1 on the ground floor.

Bright lounge with log burner

kitchen + dining area.

Ground floor bathroom with bath + separate toilet. Upstairs: 2 bedrooms, shower room + toilet, and a large landing with potential for a 4th bedroom. Plenty of storage throughout.

Cosy lounge with log burner (13.27 m<sup>2</sup>) kitchen (9.8 m<sup>2</sup>) opening into a light-filled living area. Ground floor bathroom (4.15 m<sup>2</sup>) + separate WC Handy storage room (6.8 m<sup>2</sup>) & attached utility room (9.36 m<sup>2</sup>)