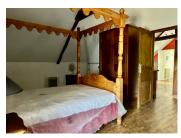

### IN BRIEF

Lovely countryside views from this spacious 3-bedroom home.

3 Bedrooms — including 1 on the ground floor.

Bright lounge with log burner

kitchen + dining area.

Ground floor bathroom with bath + separate toilet. Upstairs: 2 bedrooms, shower room + toilet, and a large landing with potential for a 4th bedroom. Plenty of storage throughout.

Upstairs:

Bedroom 2 (14.6 m<sup>2</sup>)

Bedroom 3 (9 m<sup>2</sup>)

Shower room  $(4.9 \text{ m}^2)$ 

Spacious landing  $(29.5 \text{ m}^2)$  – ideal for a 4th bedroom or workspace.

Double glazed windows & shutters Oil central heating Large enclosed garden with double gates, with private parking. Covered outdoor terrace for al fresco living. Fosse conforms.