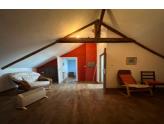

### IN BRIEF

Lovely countryside views from this spacious 3-bedroom home.

3 Bedrooms — including 1 on the ground floor.

Bright lounge with log burner

kitchen + dining area.

Ground floor bathroom with bath + separate toilet. Upstairs: 2 bedrooms, shower room + toilet, and a large landing with potential for a 4th bedroom. Plenty of storage throughout.

Upstairs:

Bedroom 2 (14.6 m<sup>2</sup>)

Bedroom 3 (9 m<sup>2</sup>)

Shower room  $(4.9 \text{ m}^2)$ 

Spacious landing  $(29.5 \text{ m}^2)$  – ideal for a 4th bedroom or workspace.

Double glazed windows & shutters Oil central heating Large enclosed garden with double gates, with private parking. Covered outdoor terrace for al fresco living. Fosse conforms.