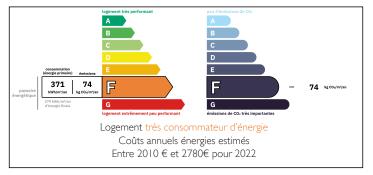

#### Reduced: 133,000 plus fees! This detached 3-bedroom home could be your escape to peace and quiet.















### ENERGY - DPE



# INFORMATION

| Town:       | Plumieux      |
|-------------|---------------|
| Department: | Côtes-d'Armor |
| Bed:        | 3             |
| Bath:       | 2             |
| Floor:      | 100 m2        |
| Plot Size:  | 1161 m2       |

### IN BRIEF

Lovely countryside views from this spacious 3-bedroom home.

3 Bedrooms — including 1 on the ground floor.

Bright lounge with log burner

kitchen + dining area.

Ground floor bathroom with bath + separate toilet. Upstairs: 2 bedrooms, shower room + toilet, and a large landing with potential for a 4th bedroom. Plenty of storage throughout.

Oil central heating + double glazing with shutters.

#### Outside:

Large, enclosed garden with double gates Private parking for 2 or 3 cars. Covered terrace – perfect for outdoor dining or relaxing in