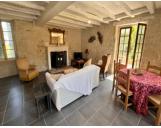

### IN BRIEF

This charming 2 bedroom house is set in a lovely well kept private garden with gated entrance and would be ideal as a 'lock up and leave' holiday home or small family home. Set over 3 floors, the stone walls and original fireplace add to the charm and character and there is the opportunity to add a further 2/3 bedrooms in the large unconverted attic should you choose to.

#### Ground Floor

- Living room 42m2
- Kitchen 27m2