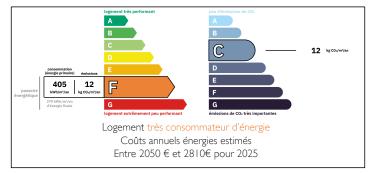

#### Lovely character 2 bedroom house, set in pretty walled garden with outbuildings for further development











### ENERGY - DPE



# INFORMATION

| Town:       | Verdille |  |
|-------------|----------|--|
| Department: | Charente |  |
| Bed:        | 2        |  |
| Bath:       | I        |  |
| Floor:      | 120 m2   |  |
| Plot Size:  | 950 m2   |  |
|             |          |  |

### IN BRIEF

This charming 2 bedroom house is set in a lovely well kept private garden with gated entrance and would be ideal as a 'lock up and leave' holiday home or small family home. Set over 3 floors, the stone walls and original fireplace add to the charm and character and there is the opportunity to add a further 2/3 bedrooms in the large unconverted attic should you choose to.

Outside there is an attached garage and workshop and various other outbuildings, a lovely well kept garden with several seating areas and an above ground