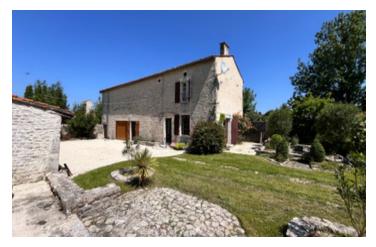

#### Lovely character 2 bedroom house, set in pretty walled garden with outbuildings for further development

### IN BRIEF

This charming 2 bedroom house is set in a lovely well kept private garden with gated entrance and would be ideal as a 'lock up and leave' holiday home or small family home. Set over 3 floors, the stone walls and original fireplace add to the charm and character and there is the opportunity to add a further 2/3 bedrooms in the large unconverted attic should you choose to.

Outside there is an attached garage and workshop and various other outbuildings, a lovely well kept garden with several seating areas and an above ground pool.

The house is well situated within walking distance to the local boulangerie and épicerie. 10 minutes to Aigre, Poiters airport 80km, Angoulême (TGV to Paris) 30 minutes.