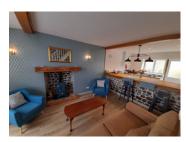

Main House – 4 Bedrooms / 4 Baths Entrance Hall leading to:

Sitting Room 26 m<sup>2</sup> – exposed beams, fireplace with log-burner, bespoke cabinetry, door to garden.

Dining Room 12 m<sup>2</sup> – cosy and light-filled.