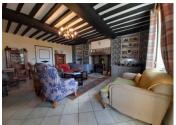

Main House – 4 Bedrooms / 4 Baths Entrance Hall leading to:

Sitting Room 26 m<sup>2</sup> – exposed beams, fireplace with log-burner, bespoke cabinetry, door to garden.

Dining Room 12 m<sup>2</sup> – cosy and light-filled.