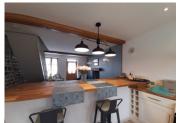

Fitted Kitchen  $18 \text{ m}^2$  – wood-fired range providing central heating; door to rear garden.

Ground-Floor Bedroom, currently used as home Gym.

Utility-Bathroom – bath, shower, basin, plumbing for washing machine; separate macerator WC.