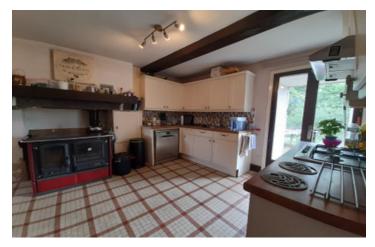

Fitted Kitchen  $18 \text{ m}^2$  – wood-fired range providing central heating; door to rear garden.

Ground-Floor Bedroom, currently used as home Gym.

Utility-Bathroom – bath, shower, basin, plumbing for washing machine; separate macerator WC.