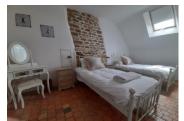

Main House – 4 Bedrooms / 4 Baths Entrance Hall leading to:

Sitting Room 26 m<sup>2</sup> – exposed beams, fireplace with log-burner, bespoke cabinetry, door to garden.

Dining Room 12 m<sup>2</sup> – cosy and light-filled.

Fitted Kitchen  $18 \text{ m}^2$  – wood-fired range providing central heating; door to rear garden.

Ground-Floor Bedroom, currently used as home Gym.

Utility-Bathroom – bath, shower, basin, plumbing for washing machine; separate macerator WC.