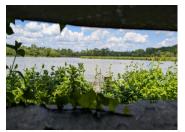

### Hunting ground with concrete hunting lodge

# IN BRIEF

20 minutes from Bordeaux.

26 hectares of land in a natural area with a concrete hunting lodge.

6 hectares wide pond, snipe plains, cep woods, classified wooded areas, natural spring and fruit trees.