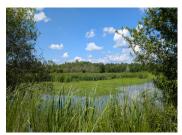

# IN BRIEF

20 minutes from Bordeaux.

26 hectares of land in a natural area with a concrete hunting lodge.

6 hectares wide pond, snipe plains, cep woods, classified wooded areas, natural spring and fruit trees.

# DESCRIPTION

Enclosed plot of land in a nature area with classified wooded areas, spring, hunting area, ponds.

Information about risks to which this property is exposed is available on the Géorisques website : https://www.georisques.gouv.fr