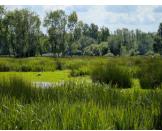

# IN BRIEF

20 minutes from Bordeaux.

26 hectares of land in a natural area with a concrete hunting lodge.

6 hectares wide pond, snipe plains, cep woods, classified wooded areas, natural spring and fruit trees.

# DESCRIPTION

Enclosed plot of land in a nature area with classified wooded areas, spring, hunting area, ponds.

Information about risks to which this property is exposed is available on the Géorisques website : https://www.georisques.gouv.fr