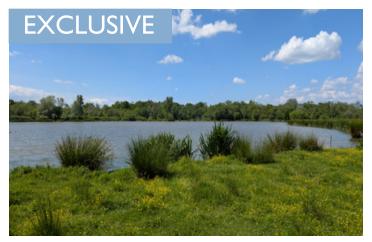

# IN BRIEF

20 minutes from Bordeaux.

26 hectares of land in a natural area with a concrete hunting lodge.

6 hectares wide pond, snipe plains, cep woods, classified wooded areas, natural spring and fruit trees.

The plot is completely enclosed, possible to accommodate horses.

Shed + tractor.

A rare opportunity for nature lovers.