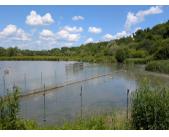

# IN BRIEF

20 minutes from Bordeaux.

26 hectares of land in a natural area with a concrete hunting lodge.

6 hectares wide pond, snipe plains, cep woods, classified wooded areas, natural spring and fruit trees.

# DESCRIPTION

Enclosed plot of land in a nature area with classified wooded areas, spring, hunting area, ponds.

Information about risks to which this property is exposed is available on the Géorisques website : https://www.georisques.gouv.fr