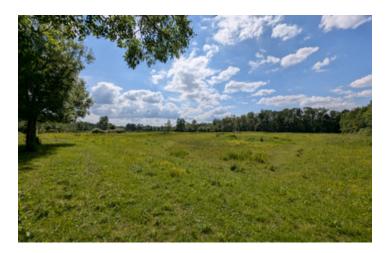

# IN BRIEF

20 minutes from Bordeaux.

26 hectares of land in a natural area with a concrete hunting lodge.

6 hectares wide pond, snipe plains, cep woods, classified wooded areas, natural spring and fruit trees.

# DESCRIPTION

Enclosed plot of land in a nature area with classified wooded areas, spring, hunting area, ponds.

Information about risks to which this property is exposed is available on the Géorisques website : https://www.georisques.gouv.fr