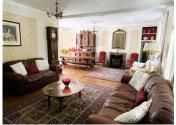

The added extras of the covered swimming pool, the one-bed guest cottage and the recent addition of the heat pump central heating are real plusses.

Main house - Ground Floor :

Entrance Hall  $(8m^2)$  with sweeping staircase leading up to the first floor and door down to the basement Lounge / Diner  $(46m^2)$  - a lovley L-shaped, double aspect room with wood-burner