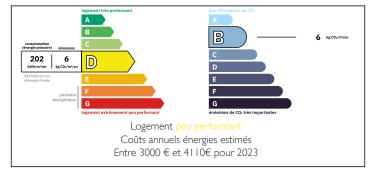

Ref: A37187CER16

Price: 525 000 EUR agency fees to be paid by the seller

#### Stunning property with guest house and pool - just 5 minutes from Ruffec















## ENERGY - DPE



# INFORMATION

| Ruffec   |
|----------|
| Charente |
| 6        |
| 5        |
| 282 m2   |
| 5630 m2  |
|          |

## IN BRIEF

At the end of a long, rose-lined driveway and sitting on a large plot of 5630m<sup>2</sup>, this gorgeous property is located just 5 minutes from the market town of Ruffec and just a short walk to a lovely riverside leisure area with restaurant and canoe hire.

The property comprises a 5-bed, 4 bathroom main house with great living areas and a lovely connection between the interior and the exterior, a separate and very private one-bed guest cottage, a large swimming pool with its retractable cover and a garage / outbuilding too.

The main house, known as "Le Petit Chateau" with 242m<sup>2</sup> of living space, offers the advantages of 5 good-sized bedrooms