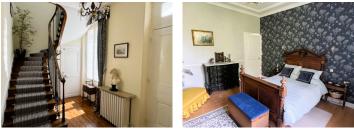

The added extras of the covered swimming pool, the one-bed guest cottage and the recent addition of the heat pump central heating are real plusses.

Main house - Ground Floor :

Entrance Hall  $(8m^2)$  with sweeping staircase leading up to the first floor and door down to the basement Lounge / Diner  $(46m^2)$  - a lovley L-shaped, double aspect room with wood-burner

Bedroom 1  $(15m^2)$  with its own en-suite bathroom  $(8m^2)$ 

Lobby  $(3m^2)$  with second staircase leading to bedrooms 4 and 5.

Shower Room  $(2m^2)$  with WC

Main House - First Floor : Landing (6m<sup>2</sup>) Bedroom 2 (19m<sup>2</sup>) with en-suite bathroom (8m<sup>2</sup>) Bedroom 3 (18m<sup>2</sup>) with en-suite shower room (9m<sup>2</sup>) Landing (12m<sup>2</sup>) offering the possibility of another office area / occasional bedroom Bedroom 4 (10m<sup>2</sup>) Bedroom 5 (10m<sup>2</sup>)