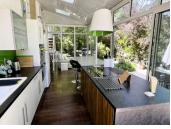

Kitchen (30m<sup>2</sup>) - set to the rear of the property with a range of glazed doors that open up to the gorgeous terrace area.

Second hallway / Study area (14m<sup>2</sup>) with WC

Dining Room  $(16m^2)$  with fireplace and window to the rear