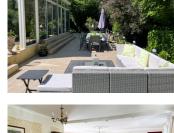

The property comprises a 5-bed, 4 bathroom main house with great living areas and a lovely connection between the interior and the exterior, a separate and very private one-bed guest cottage, a large swimming pool with its retractable cover and a garage / outbuilding too.

The main house, known as "Le Petit Chateau" with 242m<sup>2</sup> of living space, offers the advantages of 5 good-sized bedrooms including one on the ground floor with its own en-suite, a kitchen with glazed sliding doors that open out onto a beautiful rear terrace, newly installed heat-pump...

The added extras of the covered swimming pool, the one-bed guest cottage and the recent addition of the heat pump central heating are real plusses.

Main house - Ground Floor :

Entrance Hall  $(8m^2)$  with sweeping staircase leading up to the first floor and door down to the basement Lounge / Diner  $(46m^2)$  - a lovley L-shaped, double aspect room with wood-burner