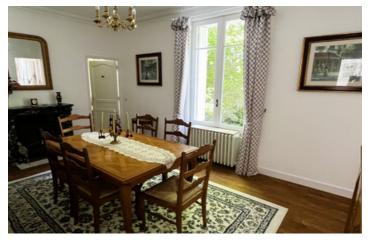

Kitchen (30m<sup>2</sup>) - set to the rear of the property with a range of glazed doors that open up to the gorgeous terrace area.

Second hallway / Study area (14m<sup>2</sup>) with WC

Dining Room  $(16m^2)$  with fireplace and window to the rear