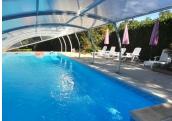

The property comprises a 5-bed, 4 bathroom main house with great living areas and a lovely connection between the interior and the exterior, a separate and very private one-bed guest cottage, a large swimming pool with its retractable cover and a garage / outbuilding too.

The added extras of the covered swimming pool, the one-bed guest cottage and the recent addition of the heat pump central heating are real plusses.

Main house - Ground Floor :

Entrance Hall  $(8m^2)$  with sweeping staircase leading up to the first floor and door down to the basement Lounge / Diner  $(46m^2)$  - a lovley L-shaped, double aspect room with wood-burner