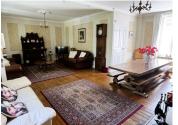

The added extras of the covered swimming pool, the one-bed guest cottage and the recent addition of the heat pump central heating are real plusses.

Main house - Ground Floor :

Entrance Hall  $(8m^2)$  with sweeping staircase leading up to the first floor and door down to the basement Lounge / Diner  $(46m^2)$  - a lovley L-shaped, double aspect room with wood-burner

Kitchen (30m<sup>2</sup>) - set to the rear of the property with a range of glazed doors that open up to the gorgeous terrace area.

Second hallway / Study area (14m<sup>2</sup>) with WC

Dining Room  $(16m^2)$  with fireplace and window to the rear