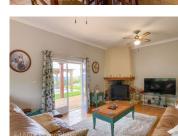

## IN BRIEF

On the top of the hills in Souillac (town center 5 min away), this family home overview the hills and offers panoramic views over the valley, surrounded by its 18 ha of land.

The house is bright, functional, well insulated and comfortable. It boasts spacious rooms, including a large living room / billiard room of over 50 m2, 3 bedrooms upstairs, including a large master suite with its own terrace and view over the valley. No work required.

### APPROXIMATE SURFACES

Ground floor

- entrance veranda: 7.20 m2
- utility room
- fitted kitchen: 20 m2
- study / dining room: 20 m2
- living room with wood-burning stove: 20 m2
- living room/billiard room: 50 m2