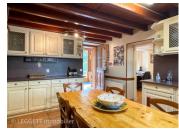

### IN DETAIL:

Stone and concrete-block house comprising, on ground floor: entrance veranda and laundry room, kitchen, dining room, living room with wood-burning stove, living room/billiard room.

Ist floor: landing, two single bedrooms, shower room-WC, master suite with bath/shower room, WC, terrace with panoramic view.

### APPROXIMATE SURFACES

Ground floor

- entrance veranda: 7.20 m2
- utility room
- fitted kitchen: 20 m2
- study / dining room: 20 m2
- living room with wood-burning stove: 20 m2
- living room/billiard room: 50 m2