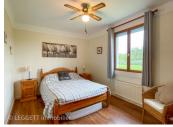

#### First floor

- landing
- Bedroom 1 with cupboards: 11.50 m2
- Shower room-WC: 4 m2
- Bedroom 2: 12 m2
- Bedroom 3 master suite: 43 m2 (with bathroom, shower and WC)