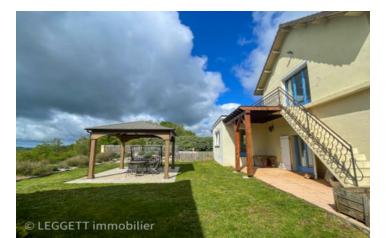

## IN BRIEF

On the top of the hills in Souillac (town center 5 min away), this family home overview the hills and offers panoramic views over the valley, surrounded by its 18 ha of land.

The house is bright, functional, well insulated and comfortable. It boasts spacious rooms, including a large living room / billiard room of over 50 m2, 3 bedrooms upstairs, including a large master suite with its own terrace and view over the valley. No work required.

The swimming pool (heated!) boasts an incredible view - of course! The house is surrounded by meadows and woods, so there's no nuisance to be seen or heard. It's the perfect place to feel out of this world. If you have horses, the land is mixed with woods and meadows.

### IN DETAIL:

Stone and concrete-block house comprising, on ground floor: entrance veranda and laundry room, kitchen, dining room, living room with wood-burning stove, living room/billiard room.

Ist floor: landing, two single bedrooms, shower room-WC, master suite with bath/shower room, WC, terrace with panoramic view.