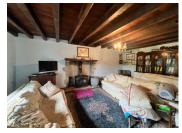

Off the kitchen is a practical laundry room, (5.58m2), and a ground-floor bathroom, (5.79m2), complete with a separate bathtub and shower unit. The inviting living room (salon), (23m2), with its traditional fireplace and wood-burning stove, provides a cosy and welcoming space — perfect for relaxing evenings by the fire.