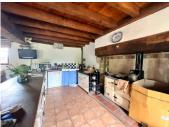

#### The comfortable farmhouse comprises:

On the ground floor, you're welcomed into a charming entrance hallway with exposed stone walls and beamed ceilings, leading through to an open-plan kitchen,(10.51m2) and dining area,'18m2) — full of character with more stonework and wooden beams. The kitchen features floor-level cabinetry, generous work surfaces, and a wood-fuelled Rayburn cooker, which also serves as the central heating system, distributing warmth via radiators throughout the home.