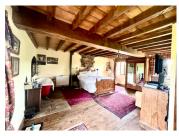

Off the kitchen is a practical laundry room, (5.58m2), and a ground-floor bathroom, (5.79m2), complete with a separate bathtub and shower unit. The inviting living room (salon), (23m2), with its traditional fireplace and wood-burning stove, provides a cosy and welcoming space — perfect for relaxing evenings by the fire.