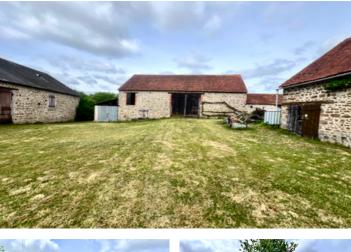

## IN BRIEF

Nestled in a picturesque hamlet just 5 km from the village of Lussat, this charming and character-filled property offers comfort, space, and endless potential. Surrounded by acres of beautiful countryside, it boasts expansive barns and numerous outbuildings, making it ideal for a variety of projects. Whether you're dreaming of a tranquil family retreat, a gîte business, or an equestrian venture, this property presents an exceptional opportunity in an idyllic setting.

### DESCRIPTION

Set behind double gates and approached via a driveway, this spacious property, with its numerous barns and well-maintained outbuildings, offers enormous potential for a variety of uses.

Included with the property are three substantial barns, a testament to its history as the principal farm of the hamlet....