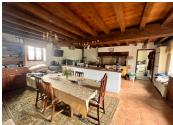

#### The comfortable farmhouse comprises:

On the ground floor, you're welcomed into a charming entrance hallway with exposed stone walls and beamed ceilings, leading through to an open-plan kitchen,(10.51m2) and dining area,'18m2) — full of character with more stonework and wooden beams. The kitchen features floor-level cabinetry, generous work surfaces, and a wood-fuelled Rayburn cooker, which also serves as the central heating system, distributing warmth via radiators throughout the home.