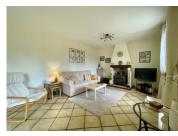

Enter the property to the hallway - 7m2 with tiled floor throughout the property.

Kitchen - 10.66m2, with fitted units, space for a kitchen table and double doors to the rear garden and terrace.

Lounge - 27.49 m2 with double doors to the front garden, wood burner fire. Presently with a lounge area and dining area.