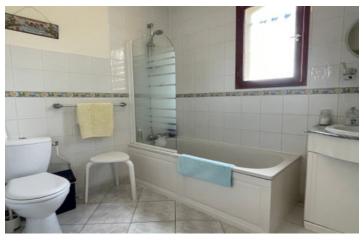

Bedrooms 11.38 m2, 9.15m2, 11 m2, two of which overlook the rear garden and one to the front with en suite shower room.

Bathroom 5.25 m2 with bath, sink and WC. For accessibility, the new owner could change the bath for a shower.