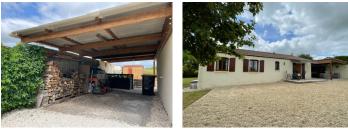

### DESCRIPTION

The property is private, with double gated entrance and parking area. The garden surrounds the property, with a grassed area, accessible terrace, covered seating area and parking. The rear of the property overlooks fields.

#### WC independent.

Covered parking area with space for storage Seating area undercover