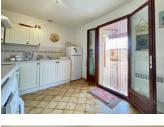

Enter the property to the hallway - 7m2 with tiled floor throughout the property.

Kitchen - 10.66m2, with fitted units, space for a kitchen table and double doors to the rear garden and terrace.

Lounge - 27.49 m2 with double doors to the front garden, wood burner fire. Presently with a lounge area and dining area.