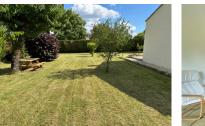

### DESCRIPTION

The property is private, with double gated entrance and parking area. The garden surrounds the property, with a grassed area, accessible terrace, covered seating area and parking. The rear of the property overlooks fields.