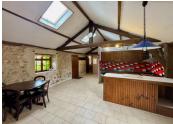

# IN BRIEF

Step into a welcoming open-plan living area featuring a well-equipped kitchen, cozy wood-burning stove, and plenty of natural light. The cottage includes two comfortable bedrooms, a modern bathroom, and easy access to the outdoor spaces.