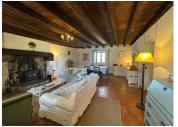

## IN BRIEF

Under - Offer - Exclusive to Leggett Immobilier : -This lovely stone built south facing farmhouse property is situated in a quiet rural hamlet only 3kms from Javerlhac and only 45 minutes from the high speed train connections to Paris and Bordeaux. This property formely a holiday home, offers a spacious lounge, a small fillted kitchen, and back kitchen, with a seperate wc, and storage. From the lounge you will find an office space, the family bathroom, two urther bedrooms and the master bedroom, with a dressing area and cosy woodburning insert. Access from this room leads to the front gardens and the converted bake house, complete with its original bread oven. This room is currently used as a sun room with its own shower room and wc. Access from here out to...

### DESCRIPTION

Located in a tranquil rural hamlet just 3 km from Javerlhac and only 45 minutes from high-speed train links to Paris and Bordeaux, this beautifully restored stone farmhouse offers both character and comfort. Formerly a holiday home, the property features a spacious lounge, a fitted kitchen, a utility/back kitchen, a separate WC, and a convenient storage area. From the lounge, you can access an office space, the family bathroom, two additional bedrooms, and a generous master bedroom complete with a dressing area and a cozy wood-burning insert. Offering a second entrance the door from the master suite opens directly onto the front gardens and leads to a charming, converted bakehouse, which still retains its original bread oven. Currently used as a sunroom, the bakehouse also includes a private shower room and WC. From here, step out onto an elevated rear terrace perfectly positioned to enjoy sweeping views of the peaceful countryside and gently sloping gardens. The property also includes a double garage, off-road parking, and two additional small storage buildings, completing this delightful rural retreat.

Property details Two log burners Fosse septic installed in 2009 Fibre optique Single glazed Living room - 33m<sup>2</sup> Kitchen - 13m<sup>2</sup> Utility room 6m<sup>2</sup> with WC Office - I I m<sup>2</sup> Bedroom - 9m<sup>2</sup> Bedroom - 19m<sup>2</sup> Small bedroom - 8m<sup>2</sup> Bathroom - 8m<sup>2</sup> Sun room - 16m<sup>2</sup> Shower-room- 5m<sup>2</sup> Garage - 35m<sup>2</sup> Linky meter outside the property