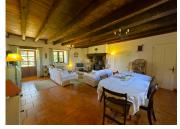

## IN BRIEF

Under - Offer - Exclusive to Leggett Immobilier : -This lovely stone built south facing farmhouse property is situated in a quiet rural hamlet only 3kms from Javerlhac and only 45 minutes from the high speed train connections to Paris and Bordeaux. This property formely a holiday home, offers a spacious lounge, a small fillted kitchen, and back kitchen, with a seperate wc, and storage. From the lounge you will find an office space, the family bathroom, two urther bedrooms and the master bedroom, with a dressing area and cosy woodburning insert. Access from this room leads to the front gardens and the converted bake house, complete with its original bread oven. This room is currently used as a sun room with its own shower room and wc. Access from here out to...

### DESCRIPTION

Located in a tranquil rural hamlet just 3 km from Javerlhac and only 45 minutes from high-speed train links to Paris and Bordeaux, this beautifully restored stone farmhouse offers both character and comfort. Formerly a holiday home, the property features a spacious lounge, a fitted kitchen, a utility/back kitchen, a separate WC, and a convenient storage area. From the lounge, you can access an office space, the family bathroom, two additional bedrooms, and a generous master bedroom complete with a dressing area and a cozy wood-burning insert. Offering a second entrance the door from the master suite opens directly onto the front gardens and leads to a charming, converted bakehouse, which still retains its original bread oven. Currently used as a sunroom, the bakehouse also includes a private shower room and WC. From here, step out onto an elevated rear terrace perfectly positioned to enjoy sweeping views of the peaceful countryside and gently sloping gardens. The property also includes a double garage, off-road parking, and two additional small storage buildings, completing this delightful rural retreat.

Property details Two log burners Fosse septic installed in 2009 Fibre optique Single glazed Living room - 33m<sup>2</sup> Kitchen - 13m<sup>2</sup> Utility room 6m<sup>2</sup> with WC Office - I I m<sup>2</sup> Bedroom - 9m<sup>2</sup> Bedroom - 19m<sup>2</sup> Small bedroom - 8m<sup>2</sup> Bathroom - 8m<sup>2</sup> Sun room - 16m<sup>2</sup> Shower-room- 5m<sup>2</sup> Garage - 35m<sup>2</sup> Linky meter outside the property