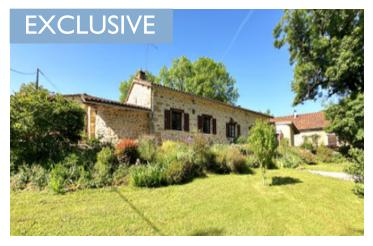

#### Under Offer - Charming stone farmhouse in peaceful rural setting only 3kms from the village of Javerlhac !

## IN BRIEF

Under - Offer - Exclusive to Leggett Immobilier : -This lovely stone built south facing farmhouse property is situated in a quiet rural hamlet only 3kms from Javerlhac and only 45 minutes from the high speed train connections to Paris and Bordeaux. This property formely a holiday home, offers a spacious lounge, a small fillted kitchen, and back kitchen, with a seperate wc, and storage. From the lounge you will find an office space, the family bathroom, two urther bedrooms and the master bedroom, with a dressing area and cosy woodburning insert. Access from this room leads to the front gardens and the converted bake house, complete with its original bread oven. This room is currently used as a sun room with its own shower room and wc. Access from here out to...

### DESCRIPTION

Located in a tranquil rural hamlet just 3 km from Javerlhac and only 45 minutes from high-speed train links to Paris and Bordeaux, this beautifully restored stone farmhouse offers both character and comfort. Formerly a holiday home, the property features a spacious lounge, a fitted kitchen, a utility/back kitchen, a separate WC, and a convenient storage area. From the lounge, you can access an office space, the family bathroom, two additional bedrooms, and a generous master bedroom complete with a dressing area and a cozy wood-burning insert. Offering a second entrance the door from the master suite opens directly onto the front gardens and leads to a charming, converted bakehouse, which still retains its original bread oven. Currently used as a sunroom, the bakehouse also includes a private shower room and WC. From here, step out onto an elevated rear terrace perfectly positioned to enjoy sweeping views of the peaceful countryside and gently sloping gardens. The property also includes a double garage, off-road parking, and two additional small storage buildings, completing this delightful rural retreat.