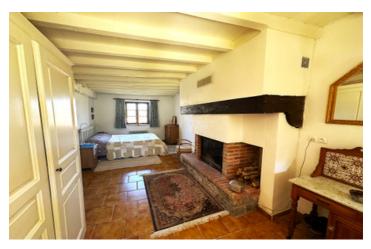

## IN BRIEF

Under - Offer - Exclusive to Leggett Immobilier : -This lovely stone built south facing farmhouse property is situated in a quiet rural hamlet only 3kms from Javerlhac and only 45 minutes from the high speed train connections to Paris and Bordeaux. This property formely a holiday home, offers a spacious lounge, a small fillted kitchen, and back kitchen, with a seperate wc, and storage. From the lounge you will find an office space, the family bathroom, two urther bedrooms and the master bedroom, with a dressing area and cosy woodburning insert. Access from this room leads to the front gardens and the converted bake house, complete with its original bread oven. This room is currently used as a sun room with its own shower room and wc. Access from here out to...

### DESCRIPTION

Located in a tranquil rural hamlet just 3 km from Javerlhac and only 45 minutes from high-speed train links to Paris and Bordeaux, this beautifully restored stone farmhouse offers both character and comfort. Formerly a holiday home, the property features a spacious lounge, a fitted kitchen, a utility/back kitchen, a separate WC, and a convenient storage area. From the lounge, you can access an office space, the family bathroom, two additional bedrooms, and a generous master bedroom complete with a dressing area and a cozy wood-burning insert. Offering a second entrance the door from the master suite opens directly onto the front gardens and leads to a charming, converted bakehouse, which still retains its original bread oven. Currently used as a sunroom, the bakehouse also includes a private shower room and WC. From here, step out onto an elevated rear terrace perfectly positioned to enjoy sweeping views of the peaceful countryside and gently sloping gardens. The property also includes a double garage, off-road parking, and two additional small storage buildings, completing this delightful rural retreat.

Property details Two log burners Fosse septic installed in 2009 Fibre optique Single glazed Living room - 33m<sup>2</sup> Kitchen - 13m<sup>2</sup> Utility room 6m<sup>2</sup> with WC Office - I I m<sup>2</sup> Bedroom - 9m<sup>2</sup> Bedroom - 19m<sup>2</sup> Small bedroom - 8m<sup>2</sup> Bathroom - 8m<sup>2</sup> Sun room - 16m<sup>2</sup> Shower-room- 5m<sup>2</sup> Garage - 35m<sup>2</sup> Linky meter outside the property