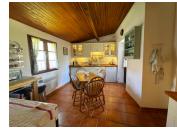

## IN BRIEF

Under - Offer - Exclusive to Leggett Immobilier : -This lovely stone built south facing farmhouse property is situated in a quiet rural hamlet only 3kms from Javerlhac and only 45 minutes from the high speed train connections to Paris and Bordeaux. This property formely a holiday home, offers a spacious lounge, a small fillted kitchen, and back kitchen, with a seperate wc, and storage. From the lounge you will find an office space, the family bathroom, two urther bedrooms and the master bedroom, with a dressing area and cosy woodburning insert. Access from this room leads to the front gardens and the converted bake house, complete with its original bread oven. This room is currently used as a sun room with its own shower room and wc. Access from here out to...

### DESCRIPTION

Located in a tranquil rural hamlet just 3 km from Javerlhac and only 45 minutes from high-speed train links to Paris and Bordeaux, this beautifully restored stone farmhouse offers both character and comfort. Formerly a holiday home, the property features a spacious lounge, a fitted kitchen, a utility/back kitchen, a separate WC, and a convenient storage area. From the lounge, you can access an office space, the family bathroom, two additional bedrooms, and a generous master bedroom complete with a dressing area and a cozy wood-burning insert. Offering a second entrance the door from the master suite opens directly onto the front gardens and leads to a charming, converted bakehouse, which still retains its original bread oven. Currently used as a sunroom, the bakehouse also includes a private shower room and WC. From here, step out onto an elevated rear terrace perfectly positioned to enjoy sweeping views of the peaceful countryside and gently sloping gardens. The property also includes a double garage, off-road parking, and two additional small storage buildings, completing this delightful rural retreat.

Property details Two log burners Fosse septic installed in 2009 Fibre optique Single glazed Living room - 33m<sup>2</sup> Kitchen - 13m<sup>2</sup> Utility room 6m<sup>2</sup> with WC Office - I I m<sup>2</sup> Bedroom - 9m<sup>2</sup> Bedroom - 19m<sup>2</sup> Small bedroom - 8m<sup>2</sup> Bathroom - 8m<sup>2</sup> Sun room - 16m<sup>2</sup> Shower-room- 5m<sup>2</sup> Garage - 35m<sup>2</sup> Linky meter outside the property