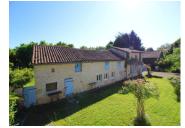

The accommodation includes a spacious living room, dining room, fully equipped kitchen, utility room, one bedroom, and two bathrooms.

In addition, a separate guest house offers a renovation project, comprising three rooms with a total floor area of around 55  $m^2$  - ideal for guest accommodation, a gîte, or creative workspace.

#### Guest House:

Accessible from street level at the front and via a staircase at the back, the guest house offers:

- Entrance Hall: 2.5 m<sup>2</sup>
- Bathroom: 4 m<sup>2</sup>
- Kitchen: 17.5 m<sup>2</sup>
- Living Room: 14 m<sup>2</sup>
- Bedroom: 17 m<sup>2</sup>

#### Outbuildings:

Beneath the guest house are practical outbuildings suitable for storage or workshop use.

International: +33 (0)5 53 60 84 88 France: 0033 (0)553 608 488 FAX: 0033 (0)553 566 257 \*All prices include agency fees. Leggett Immobilier 42 Route de Ribérac 24340 La Rochebeaucourt France Tel: 08 00 73 57 45 Email: info@leggett.fr