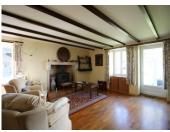

The accommodation includes a spacious living room, dining room, fully equipped kitchen, utility room, one bedroom, and two bathrooms.

In addition, a separate guest house offers a renovation project, comprising three rooms with a total floor area of around 55  $m^2$  - ideal for guest accommodation, a gîte, or creative workspace.

### DESCRIPTION

Nestled in a peaceful rural location, this delightful stone property offers a blend of comfort and potential, situated just 8 km from Sauzé-Vaussais and 12 km from Ruffec.

Main House:

- Dining Room: 14 m<sup>2</sup>
- Kitchen: 19 m<sup>2</sup>
- Utility Room: 8 m<sup>2</sup>
- Living Room: 30 m<sup>2</sup>, featuring a parquet floor and a cozy fireplace
- Corridor: Provides access to a 6  $\ensuremath{\mathsf{m}}^2$  shower room and the bedroom
- Bedroom: 17 m<sup>2</sup>
- En-suite Bathroom: 6 m<sup>2</sup>