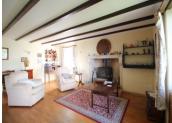

### DESCRIPTION

Nestled in a peaceful rural location, this delightful stone property offers a blend of comfort and potential, situated just 8 km from Sauzé-Vaussais and 12 km from Ruffec.

Main House:

- Dining Room: 14 m<sup>2</sup>
- Kitchen: 19 m<sup>2</sup>
- Utility Room: 8 m<sup>2</sup>
- Living Room: 30 m<sup>2</sup>, featuring a parquet floor and a cozy fireplace
- Corridor: Provides access to a 6  $\ensuremath{\mathsf{m}}^2$  shower room and the bedroom
- Bedroom: 17 m<sup>2</sup>
- En-suite Bathroom: 6 m<sup>2</sup>