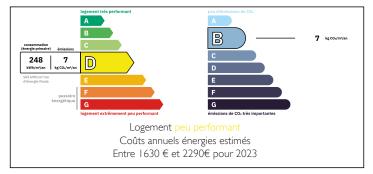

Ref: A37133PBE16 Price: 130 800 EUR agency fees included: 9 % TTC to be paid by the buyer (120 000 EUR without fees)

#### Character-Filled Country Cottage with Pretty Garden and Guest House















#### ENERGY - DPE



# INFORMATION

| Town:       | Montjean |
|-------------|----------|
| Department: | Charente |
| Bed:        | 2        |
| Bath:       | 3        |
| Floor:      | 155 m2   |
| Plot Size:  | 2025 m2  |

### IN BRIEF

Set in a tranquil location, this characterful detached stone property offers both comfort and potential. The main house has been tastefully renovated and provides approximately 100 m<sup>2</sup> of living space, featuring underfloor heating via a heat pump and double-glazed windows throughout.

The accommodation includes a spacious living room, dining room, fully equipped kitchen, utility room, one bedroom, and two bathrooms.

In addition, a separate guest house offers a renovation project, comprising three rooms with a total floor area of around 55  $m^2$  - ideal for gue