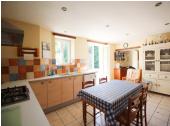

The accommodation includes a spacious living room, dining room, fully equipped kitchen, utility room, one bedroom, and two bathrooms.

In addition, a separate guest house offers a renovation project, comprising three rooms with a total floor area of around 55  $m^2$  - ideal for guest accommodation, a gîte, or creative workspace.

### DESCRIPTION

Nestled in a peaceful rural location, this delightful stone property offers a blend of comfort and potential, situated just 8 km from Sauzé-Vaussais and 12 km from Ruffec.

Main House:

- Dining Room: 14 m<sup>2</sup>
- Kitchen: 19 m<sup>2</sup>
- Utility Room: 8 m<sup>2</sup>
- Living Room: 30 m<sup>2</sup>, featuring a parquet floor and a cozy fireplace
- Corridor: Provides access to a 6  $\ensuremath{\mathsf{m}}^2$  shower room and the bedroom
- Bedroom: 17 m<sup>2</sup>
- En-suite Bathroom: 6 m<sup>2</sup>