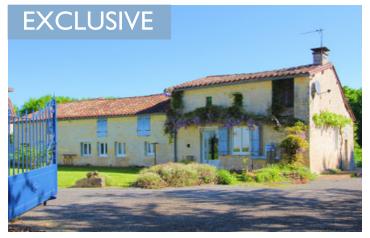

#### Character-Filled Country Cottage with Pretty Garden and Guest House

### IN BRIEF

Set in a tranquil location, this characterful detached stone property offers both comfort and potential. The main house has been tastefully renovated and provides approximately 100 m<sup>2</sup> of living space, featuring underfloor heating via a heat pump and double-glazed windows throughout.

Outside, the property boasts a beautifully maintained and private garden extending to just over 2,000 m<sup>2</sup>. Two attractive open-fronted barns (each approximately 40 m<sup>2</sup>) provide excellent storage or potential for further use.