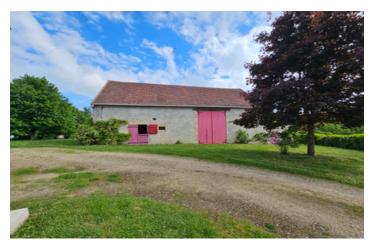

The property includes a large two-level barn with stables and cellar, a garage, and a separate outbuilding with laundry, bedroom, shower, and dry toilet.

The surrounding garden includes mature trees, vegetable plot, woodland area, and a well.

#### Outbuildings and Exterior:

The large barn  $(141 \text{ m}^2)$  is on two levels and includes stables, a cellar, and a covered area at the rear. There is also a separate garage (26 m<sup>2</sup>), and a detached building housing a laundry room with a bedroom, shower, and dry toilet (21 m<sup>2</sup>).