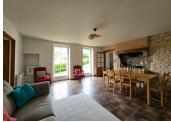

### DESCRIPTION

This attractive stone house offers around 166 m<sup>2</sup> of living space and is full of charm and character. Ground Floor:

The entrance is open to a first living room with a wood stove, creating a warm and welcoming atmosphere (33 m<sup>2</sup>). The kitchen (17 m<sup>2</sup>) leads through to a bright and airy dining/living room (27 m<sup>2</sup>), which features an open fireplace and direct access to the garden. There is also a generous bedroom (20 m<sup>2</sup>) with an en-suite bathroom (10 m<sup>2</sup>) and a separate WC.