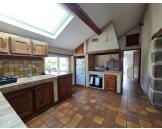

### DESCRIPTION

This attractive stone house offers around 166 m<sup>2</sup> of living space and is full of charm and character. Ground Floor:

The entrance is open to a first living room with a wood stove, creating a warm and welcoming atmosphere (33 m<sup>2</sup>). The kitchen (17 m<sup>2</sup>) leads through to a bright and airy dining/living room (27 m<sup>2</sup>), which features an open fireplace and direct access to the garden. There is also a generous bedroom (20 m<sup>2</sup>) with an en-suite bathroom (10 m<sup>2</sup>) and a separate WC.