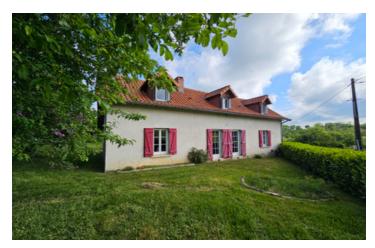

### IN BRIEF

Located at the end of a quiet country lane, this charming character home offers approx. 166 m<sup>2</sup> of living space and stunning countryside views.

The ground floor features a spacious entrance with woodburner, kitchen, bright dining/living room with fireplace and garden access, a large bedroom with en-suite bathroom, and WC. Upstairs, a generous mezzanine leads to two further bedrooms and a shower room. Heating via woodburner and electric radiators. Double glazing. Septic tank was compliant in 2018.

### DESCRIPTION

This attractive stone house offers around 166 m<sup>2</sup> of living space and is full of charm and character. Ground Floor:

The entrance is open to a first living room with a wood stove, creating a warm and welcoming atmosphere (33 m<sup>2</sup>). The kitchen (17 m<sup>2</sup>) leads through to a bright and airy dining/living room (27 m<sup>2</sup>), which features an open fireplace and direct access to the garden. There is also a generous bedroom (20 m<sup>2</sup>) with an en-suite bathroom (10 m<sup>2</sup>) and a separate WC.

Location: Located near the end of a peaceful lane in...