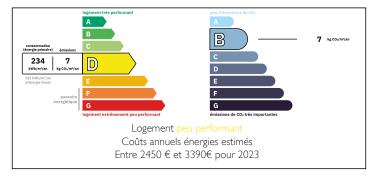

### Additional Information:

The property benefits from a good energy rating, heating is provided by a woodburner and electric radiators, and the windows are double-glazed. The septic tank was reported as compliant during the last inspection in 2018, and no changes have been made that would affect this status. Fibre internet is available.