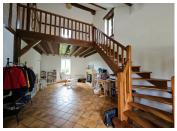

#### First Floor:

A large mezzanine area  $(16 \text{ m}^2)$  overlooks the entrance room space below. A hallway  $(15 \text{ m}^2)$  with built-in storage leads to two additional bedrooms  $(12 \text{ m}^2 \text{ and } 14 \text{ m}^2)$  and a shower room  $(5 \text{ m}^2)$ .