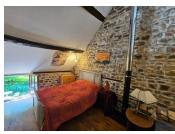

### DESCRIPTION

Ground Floor Kitchen dining room 28m2 with side utility/pantry are 3m2 Living room 29m2 WC (under stairs) Bedroom with bathroom project 19m2

Ist Floor Landing 10m2 Bedroom 1 15m2 Bedroom 2 15m2 Bathroom with WC 2m2