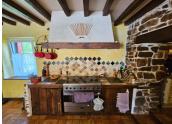

### DESCRIPTION

Ground Floor Kitchen dining room 28m2 with side utility/pantry are 3m2 Living room 29m2 WC (under stairs) Bedroom with bathroom project 19m2

Ist Floor Landing 10m2 Bedroom 1 15m2 Bedroom 2 15m2 Bathroom with WC 2m2