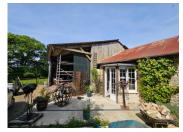

The vendor is currently in the process of creating the 3rd bedroom, which has space for its own ensuite bathroom that is on the ground floor.

There is a spacious barn, that has a lockable space, and mezzanine space for storage, and a separate atelier workshop, and office space if needed. There is a cellar space, and also a side pantry storage space for the kitchen. This property has plenty of charm and potential for those seeking the country lifestyle.

Outbuildings Tiled Workshop 26m2 Shed/Barn 60m2 Lockable section of shed 38m2 (in addition) Office or Shop space 13m2 Cellar 5m2 Attic 14m2

Information about risks to which this property is exposed is available on the Géorisques website : https://www.georisques.gouv.fr