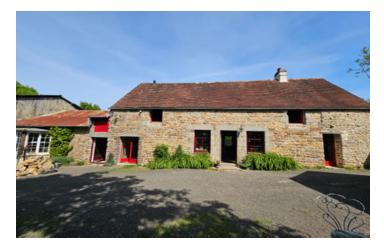

#### Beautiful stone house nestled in Ecouve Forest with acreage for horses, your own slice of paradise

## IN BRIEF

Leggett are pleased to present this beautiful 2/3 bedroom property. Centrally located close to major towns and cities you are not far from what you need, but your only quiet slice of paradise to relax.

### DESCRIPTION

Ground Floor Kitchen dining room 28m2 with side utility/pantry are 3m2 Living room 29m2 WC (under stairs) Bedroom with bathroom project 19m2

Ist Floor Landing 10m2 Bedroom 1 15m2 Bedroom 2 15m2 Bathroom with WC 2m2