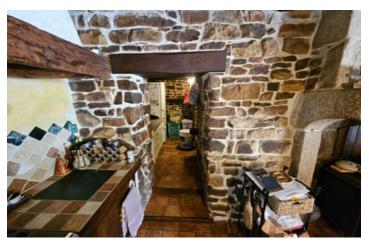

### DESCRIPTION

Ground Floor Kitchen dining room 28m2 with side utility/pantry are 3m2 Living room 29m2 WC (under stairs) Bedroom with bathroom project 19m2

Ist Floor Landing 10m2 Bedroom 1 15m2 Bedroom 2 15m2 Bathroom with WC 2m2