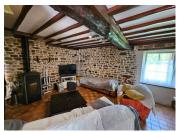

### DESCRIPTION

Ground Floor Kitchen dining room 28m2 with side utility/pantry are 3m2 Living room 29m2 WC (under stairs) Bedroom with bathroom project 19m2

Ist Floor Landing 10m2 Bedroom 1 15m2 Bedroom 2 15m2 Bathroom with WC 2m2