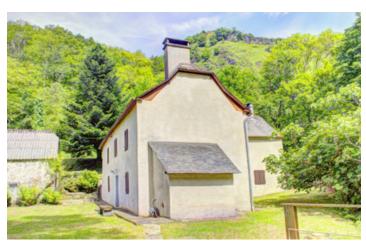

### IN BRIEF

OFFER ACCEPTED - Located in a magical riverside setting, this charming 18th-century farmhouse with a suspended riverside terrace, stone outbuildings and 7 hectares of land has so much to offer...

# DESCRIPTION

..

Built in the late 18th century, this riverside Basque farmhouse has stone outbuildings, land of 69,466m<sup>2</sup> (17 acres) and gorgeous views of the surrounding mountains.

Much of the farmhouse (approx. 140m<sup>2</sup>) has now been renovated and modernised, but some final finishing touches will be required. The property is, however, completely habitable and currently used as a wonderful holiday home!

The property, which is next to a small river and has no close neighbours, is accessible via a track, which leads down from the road. There is room for parking in the shade of mature trees at the back of the building, or there is a two-storey barn that could be used as a garage.