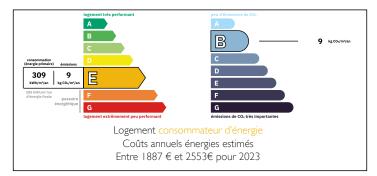

#### OFFER ACCEPTED - ADORABLE BASQUE FARMHOUSE + RIVERSIDE TERRACE + BARNS + 7 HECTARES + SUPERB MOUNTAIN SETTING!











#### ENERGY - DPE



# INFORMATION

| Town:       | Tardets-Sorholus     |
|-------------|----------------------|
| Department: | Pyrénées-Atlantiques |
| Bed:        | 3                    |
| Bath:       | I                    |
| Floor:      | 140 m2               |
| Plot Size:  | 69466 m2             |

### IN BRIEF

OFFER ACCEPTED - Located in a magical riverside setting, this charming 18th-century farmhouse with a suspended riverside terrace, stone outbuildings and 7 hectares of land has so much to offer...

The property needs some finishing touches, but is already perfect for a wonderful family home or a holiday home, with space to create more accommodation for your friends and family when they come to visit!

Alternatively, you could rent the farmhouse out as a gîte or offer B&B to tourists, walkers