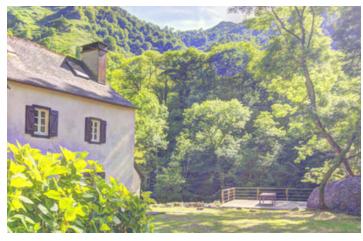

### IN BRIEF

OFFER ACCEPTED - Located in a magical riverside setting, this charming 18th-century farmhouse with a suspended riverside terrace, stone outbuildings and 7 hectares of land has so much to offer...

# DESCRIPTION

..

Built in the late 18th century, this riverside Basque farmhouse has stone outbuildings, land of 69,466m<sup>2</sup> (17 acres) and gorgeous views of the surrounding mountains.

Much of the farmhouse (approx. 140m<sup>2</sup>) has now been renovated and modernised, but some final finishing touches will be required. The property is, however, completely habitable and currently used as a wonderful holiday home!

The property, which is next to a small river and has no close neighbours, is accessible via a track, which leads down from the road. There is room for parking in the shade of mature trees at the back of the building, or there is a two-storey barn that could be used as a garage.