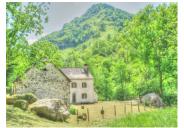

### IN BRIEF

OFFER ACCEPTED - Located in a magical riverside setting, this charming 18th-century farmhouse with a suspended riverside terrace, stone outbuildings and 7 hectares of land has so much to offer...

# DESCRIPTION

..

Built in the late 18th century, this riverside Basque farmhouse has stone outbuildings, land of 69,466m<sup>2</sup> (17 acres) and gorgeous views of the surrounding mountains.

Much of the farmhouse (approx. 140m<sup>2</sup>) has now been renovated and modernised, but some final finishing touches will be required. The property is, however, completely habitable and currently used as a wonderful holiday home!

The property, which is next to a small river and has no close neighbours, is accessible via a track, which leads down from the road. There is room for parking in the shade of mature trees at the back of the building, or there is a two-storey barn that could be used as a garage.