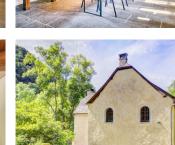

### IN BRIEF

OFFER ACCEPTED - Located in a magical riverside setting, this charming 18th-century farmhouse with a suspended riverside terrace, stone outbuildings and 7 hectares of land has so much to offer...

# DESCRIPTION

..

Built in the late 18th century, this riverside Basque farmhouse has stone outbuildings, land of 69,466m<sup>2</sup> (17 acres) and gorgeous views of the surrounding mountains.

Much of the farmhouse (approx. 140m<sup>2</sup>) has now been renovated and modernised, but some final finishing touches will be required. The property is, however, completely habitable and currently used as a wonderful holiday home!

The property, which is next to a small river and has no close neighbours, is accessible via a track, which leads down from the road. There is room for parking in the shade of mature trees at the back of the building, or there is a two-storey barn that could be used as a garage.