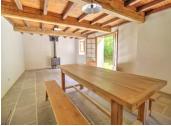

The front door of the farmhouse opens into a small hall area with a (temporary) staircase to the upper floors. To the left of the hall area is a magnificent double-size sitting room/dining room with a wood-burning stove and French doors out to the garden. To the right of the hall area is a kitchen with wood-burning stove and a hand-crafted stone sink, which was originally a pig trough! Also on the ground floor is a utility room with a separate WC.