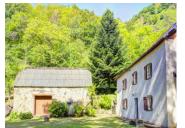

### IN BRIEF

OFFER ACCEPTED - Located in a magical riverside setting, this charming 18th-century farmhouse with a suspended riverside terrace, stone outbuildings and 7 hectares of land has so much to offer...

The property, which is next to a small river and has no close neighbours, is accessible via a track, which leads down from the road. There is room for parking in the shade of mature trees at the back of the building, or there is a two-storey barn that could be used as a garage.