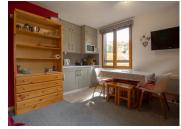

surface area of 30m<sup>2</sup> boasting a south-west facing balcony with fantastic views. The apartment is very well laid out with a double bedroom, a bathroom with a bathtub, a separate toilet, and a bright living room with a recent fully equipped kitchen. Sold furnished, this apartment is a great place to unpack your ski boots and fully enjoy the mountains.