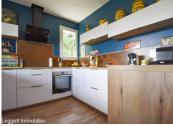

### IN BRIEF

Recently renovated 4 bed 2 bathroom property with garage and fenced garden, new quality fitted open plan kitchen fully equipped, spacious lounge/dining room, new central heating gas boiler, rewired, fibre optic, garage( electric door), workshop, tv room and spacious laundry room. Leisure/hobby room can be transformed into separate bedroom with garden access . Fenced garden with gates, gazebo and BBQ, overground heated pool, shelter and parking space for camping car. Good access to town centre for schools, shops, bars and restaurants as well as train station with Brive 20ms away

### DESCRIPTION

House built on cellar / garage (garden level)

Steps to balcony 8m2

Entrance to

Living/dining room and kitchen 51m2

Master bedroom 16m2 with shower room and

dressing room

Corridor