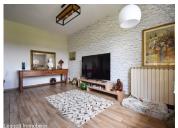

### DESCRIPTION

House built on cellar / garage (garden level)

Steps to balcony 8m2

Entrance to

Living/dining room and kitchen 51m2

Master bedroom 16m2 with shower room and

dressing room

Corridor