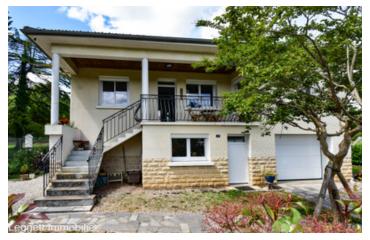

Ref: A37080LBC24

Price: 288 900 EUR

agency fees included: 7 % TTC to be paid by the buyer (270 000 EUR without fees)

Modern 4 bed house with garage, located close to schools, shops & train station (Terrasson) 20ms Brive Ouest

### IN BRIEF

Recently renovated 4 bed 2 bathroom property with garage and fenced garden, new quality fitted open plan kitchen fully equipped, spacious lounge/dining room, new central heating gas boiler, rewired, fibre optic, garage( electric door), workshop, tv room and spacious laundry room. Leisure/hobby room can be transformed into separate bedroom with garden access . Fenced garden with gates, gazebo and BBQ, overground heated pool, shelter and parking space for camping car. Good access to town centre for schools, shops, bars and restaurants as well as train station with Brive 20ms away

### DESCRIPTION

House built on cellar / garage (garden level)

Steps to balcony 8m2

Entrance to

Living/dining room and kitchen 51m2

Master bedroom 16m2 with shower room and

dressing room

Corridor