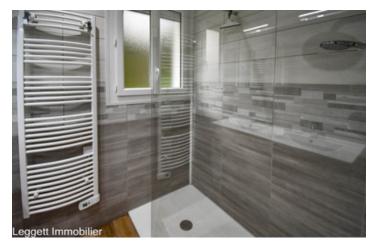

### IN BRIEF

Recently renovated 4 bed 2 bathroom property with garage and fenced garden, new quality fitted open plan kitchen fully equipped, spacious lounge/dining room, new central heating gas boiler, rewired, fibre optic, garage( electric door), workshop, tv room and spacious laundry room. Leisure/hobby room can be transformed into separate bedroom with garden access . Fenced garden with gates, gazebo and BBQ, overground heated pool, shelter and parking space for camping car. Good access to town centre for schools, shops, bars and restaurants as well as train station with Brive 20ms away

### DESCRIPTION

House built on cellar / garage (garden level)

Steps to balcony 8m2

Entrance to

Living/dining room and kitchen 51m2

Master bedroom 16m2 with shower room and

dressing room

Corridor

Toilet

Bedroom 2 - 26m2

Bedroom 3 - IIm2

Bathroom

Interior staircase to basement

TV room

Laundry room 14m2

Toilet