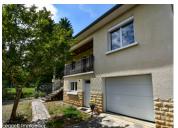

### DESCRIPTION

House built on cellar / garage (garden level)

Steps to balcony 8m2

Entrance to

Living/dining room and kitchen 51m2

Master bedroom 16m2 with shower room and

dressing room

Corridor

Leisure Room/ Bedroom with own garden access

38m2

Garage / Workshop 33m2

Double glazing

Electric and remote control roller shutters

Chapée Condensing Boiler (recent) - City Gas

Mains drainage

Fiber Optic with Connectivity Cabinet