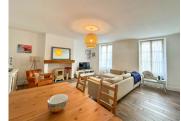

The two properties have balconies which overlook the shared courtyard and the pool .

Property one offers a large open kitchen and dining room , plus a salon on the ground floor .

On the first floor a modern bathroom with Italian shower and 3 bedrooms .

Property 2 offers a living room , large kitchen opening to the terrace and a ground floor bedroom plus bathroom .

On the first floor 3 double bedrooms plus a bathroom with freestanding bath .

A courtyard garden with pool.