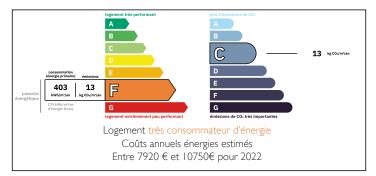

#### 2 attached character properties with boutique feel . 7 bedrooms , 3 bathrooms , courtyard and pool .















#### ENERGY - DPE



# INFORMATION

| Town:       | Beauvais-sur-Matha |
|-------------|--------------------|
| Department: | Charente-Maritime  |
| Bed:        | 7                  |
| Bath:       | 3                  |
| Floor:      | 264 m2             |
| Plot Size:  | 368 m2             |

## IN BRIEF

2 adjoining properties and recently renovated by owners with a bijou boutique feel .

Set just 100m from the village square with commerces and a weekly market - the properties offer excellent business opportunity for short-term and holiday rentals .

The two properties have balconies which overlook the shared courtyard and the pool .

Property one offers a large open kitchen and dining room , plus a salon on the ground floor .

On the first floor a modern bathroom with Italian shower and 3 bedrooms .

Pro