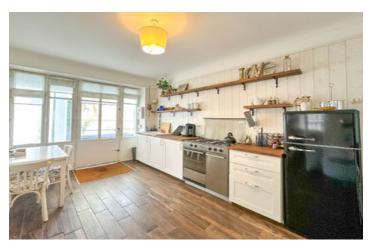

The two properties have balconies which overlook the shared courtyard and the pool .

Property one offers a large open kitchen and dining room , plus a salon on the ground floor .

On the first floor a modern bathroom with Italian shower and 3 bedrooms .

Property 2 offers a living room , large kitchen opening to the terrace and a ground floor bedroom plus bathroom .

On the first floor 3 double bedrooms plus a bathroom with freestanding bath .

A courtyard garden with pool.