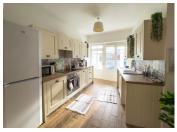

The two properties have balconies which overlook the shared courtyard and the pool .

Property one offers a large open kitchen and dining room , plus a salon on the ground floor .

On the first floor a modern bathroom with Italian shower and 3 bedrooms .

Property 2 offers a living room , large kitchen opening to the terrace and a ground floor bedroom plus bathroom .

On the first floor 3 double bedrooms plus a bathroom with freestanding bath .

A courtyard garden with pool.