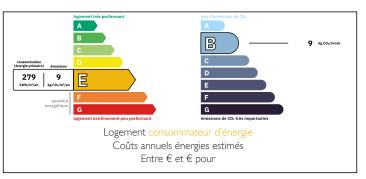

Ref: A37058EEE30

Price: 325 000 EUR

agency fees to be paid by the seller

#### Molières-sur-Cèze - GARD - Totally renovated 3-bedroom stone house with large, partly covered terrace











# **ENERGY - DPE**



# INFORMATION

Town: Molières-sur-Cèze

Department: Gard

Bed: 3

Bath: 2

Floor: 102 m2

Plot Size: I 1980 m2

### IN BRIEF

Fully renovated stone house with 3 bedrooms and bathroom on the ground floor. On the first floor there is a large living area, kitchen with dining area, a large, partly covered terrace and a bathroom.

The land consists mainly of woodland.

NB. Quoted prices relate to euro transactions. Fluctuations in exchange rates are not the responsibility of the agency or those representing it. The agency and its representatives are not authorised to make or give guarantees relating to the property. These particulars do not form part of any contract but are to be taken as a general representation of the property. Any areas, measurements or distances are approximate. Text, pho