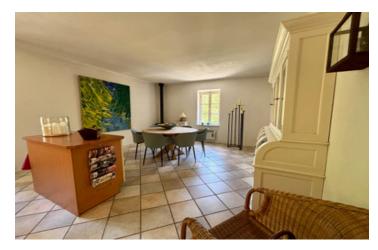

### IN BRIEF

Fully renovated stone house with 3 bedrooms and bathroom on the ground floor. On the first floor there is a large living area, kitchen with dining area, a large, partly covered terrace and a bathroom.

# DESCRIPTION

This detached house has been totally renovated while retaining authentic elements. On the ground floor are 3 bedrooms and 1 bathroom.

A central staircase leads to the first floor. There you will find a lounge with a fireplace and a dining room with an open kitchen. From there, you access the large, partly covered terrace. From the terrace there is access to a 2nd bathroom with shower and toilet. The land belonging to the house consists mainly of woodland.