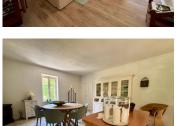

### IN BRIEF

Fully renovated stone house with 3 bedrooms and bathroom on the ground floor. On the first floor there is a large living area, kitchen with dining area, a large, partly covered terrace and a bathroom.

# DESCRIPTION

This detached house has been totally renovated while retaining authentic elements. On the ground floor are 3 bedrooms and 1 bathroom.

A central staircase leads to the first floor. There you will find a lounge with a fireplace and a dining room with an open kitchen. From there, you access the large, partly covered terrace. From the terrace there is access to a 2nd bathroom with shower and toilet. The land belonging to the house consists mainly of woodland.