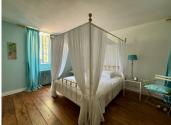

### IN BRIEF

Fully renovated stone house with 3 bedrooms and bathroom on the ground floor. On the first floor there is a large living area, kitchen with dining area, a large, partly covered terrace and a bathroom.

# DESCRIPTION

This detached house has been totally renovated while retaining authentic elements. On the ground floor are 3 bedrooms and 1 bathroom.

A central staircase leads to the first floor. There you will find a lounge with a fireplace and a dining room with an open kitchen. From there, you access the large, partly covered terrace. From the terrace there is access to a 2nd bathroom with shower and toilet. The land belonging to the house consists mainly of woodland.