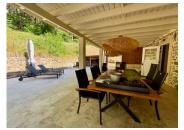

### IN BRIEF

Fully renovated stone house with 3 bedrooms and bathroom on the ground floor. On the first floor there is a large living area, kitchen with dining area, a large, partly covered terrace and a bathroom.

# DESCRIPTION

This detached house has been totally renovated while retaining authentic elements. On the ground floor are 3 bedrooms and 1 bathroom.

A central staircase leads to the first floor. There you will find a lounge with a fireplace and a dining room with an open kitchen. From there, you access the large, partly covered terrace. From the terrace there is access to a 2nd bathroom with shower and toilet. The land belonging to the house consists mainly of woodland.