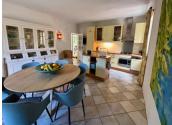

### IN BRIEF

Fully renovated stone house with 3 bedrooms and bathroom on the ground floor. On the first floor there is a large living area, kitchen with dining area, a large, partly covered terrace and a bathroom.

# DESCRIPTION

This detached house has been totally renovated while retaining authentic elements. On the ground floor are 3 bedrooms and 1 bathroom.

A central staircase leads to the first floor. There you will find a lounge with a fireplace and a dining room with an open kitchen. From there, you access the large, partly covered terrace. From the terrace there is access to a 2nd bathroom with shower and toilet. The land belonging to the house consists mainly of woodland.