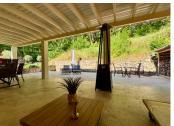

### IN BRIEF

Fully renovated stone house with 3 bedrooms and bathroom on the ground floor. On the first floor there is a large living area, kitchen with dining area, a large, partly covered terrace and a bathroom.

# DESCRIPTION

This detached house has been totally renovated while retaining authentic elements. On the ground floor are 3 bedrooms and 1 bathroom.

A central staircase leads to the first floor. There you will find a lounge with a fireplace and a dining room with an open kitchen. From there, you access the large, partly covered terrace. From the terrace there is access to a 2nd bathroom with shower and toilet. The land belonging to the house consists mainly of woodland.