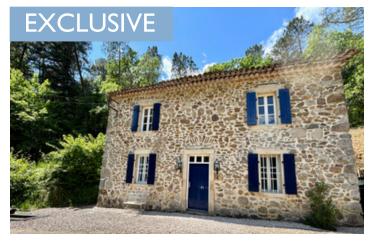

#### Molières-sur-Cèze - GARD - Totally renovated 3-bedroom stone house with large, partly covered terrace

### IN BRIEF

Fully renovated stone house with 3 bedrooms and bathroom on the ground floor. On the first floor there is a large living area, kitchen with dining area, a large, partly covered terrace and a bathroom.

# DESCRIPTION

This detached house has been totally renovated while retaining authentic elements. On the ground floor are 3 bedrooms and 1 bathroom.

A central staircase leads to the first floor. There you will find a lounge with a fireplace and a dining room with an open kitchen. From there, you access the large, partly covered terrace. From the terrace there is access to a 2nd bathroom with shower and toilet. The land belonging to the house consists mainly of woodland.