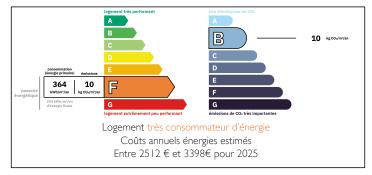

#### Charming 4 bedroom character farmhouse with heated pool, 20 minutes from Cognac















### ENERGY - DPE



# INFORMATION

| Town:       | Arthenac          |
|-------------|-------------------|
| Department: | Charente-Maritime |
| Bed:        | 4                 |
| Bath:       | 4                 |
| Floor:      | 165 m2            |
| Plot Size:  | 1090 m2           |

## IN BRIEF

Located 20 minutes drive from the historic town of Cognac, this lovely 4 bedroom farmhouse, nestled amongst the vines of the Charente Maritime countryside, is packed full of French original character and charm.

On the ground floor there are 3 reception rooms, fully fitted kitchen, utility area and 2 bedrooms as well as a bathroom and 2 shower rooms. On the first floor is a further 2 bedrooms and bathroom. The house retains beautiful character features throughout including original fireplaces and exposed beams.