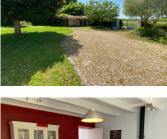

Outside the pretty garden is fully enclosed with a gated entrance and includes a heated salt water swimming pool, a terraced area for outdoor dining and some small outbuildings used for garden machinery and storage of wood.