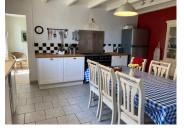

On the ground floor there are 3 reception rooms, fully fitted kitchen, utility area and 2 bedrooms as well as a bathroom and 2 shower rooms. On the first floor is a further 2 bedrooms and bathroom. The house retains beautiful character features throughout including original fireplaces and exposed beams.

#### Ground floor

- Living room with original fireplace 21m2
- Living room 2 with original fireplace 26m2
- Dining room with stairs to first floor 13m2
- Kitchen fully fitted, gas oven 20m2
- Utility room 4.5m2
- Shower room with WC
- Bedroom I 19m2
- Bedroom 2 14.5m2
- Bathroom with bath, basin, shower
- Shower room with shower, WC and basin
- Separate WC