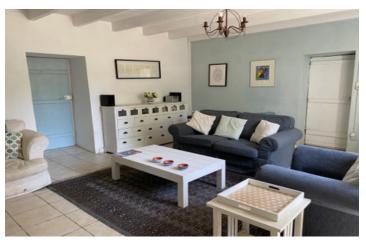

On the ground floor there are 3 reception rooms, fully fitted kitchen, utility area and 2 bedrooms as well as a bathroom and 2 shower rooms. On the first floor is a further 2 bedrooms and bathroom. The house retains beautiful character features throughout including original fireplaces and exposed beams.

#### Ground floor

- Living room with original fireplace 21m2
- Living room 2 with original fireplace 26m2
- Dining room with stairs to first floor 13m2
- Kitchen fully fitted, gas oven 20m2
- Utility room 4.5m2
- Shower room with WC
- Bedroom I 19m2
- Bedroom 2 14.5m2
- Bathroom with bath, basin, shower
- Shower room with shower, WC and basin
- Separate WC