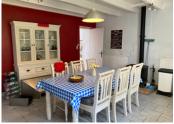

On the ground floor there are 3 reception rooms, fully fitted kitchen, utility area and 2 bedrooms as well as a bathroom and 2 shower rooms. On the first floor is a further 2 bedrooms and bathroom. The house retains beautiful character features throughout including original fireplaces and exposed beams.

#### Ground floor

- Living room with original fireplace 21m2
- Living room 2 with original fireplace 26m2
- Dining room with stairs to first floor 13m2
- Kitchen fully fitted, gas oven 20m2
- Utility room 4.5m2
- Shower room with WC
- Bedroom I 19m2
- Bedroom 2 14.5m2
- Bathroom with bath, basin, shower
- Shower room with shower, WC and basin
- Separate WC