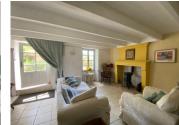

On the ground floor there are 3 reception rooms, fully fitted kitchen, utility area and 2 bedrooms as well as a bathroom and 2 shower rooms. On the first floor is a further 2 bedrooms and bathroom. The house retains beautiful character features throughout including original fireplaces and exposed beams.

#### Ground floor

- Living room with original fireplace 21m2
- Living room 2 with original fireplace 26m2
- Dining room with stairs to first floor 13m2
- Kitchen fully fitted, gas oven 20m2
- Utility room 4.5m2
- Shower room with WC
- Bedroom I 19m2
- Bedroom 2 14.5m2
- Bathroom with bath, basin, shower
- Shower room with shower, WC and basin
- Separate WC