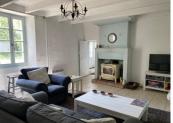

On the ground floor there are 3 reception rooms, fully fitted kitchen, utility area and 2 bedrooms as well as a bathroom and 2 shower rooms. On the first floor is a further 2 bedrooms and bathroom. The house retains beautiful character features throughout including original fireplaces and exposed beams.

#### Ground floor

- Living room with original fireplace 21m2
- Living room 2 with original fireplace 26m2
- Dining room with stairs to first floor 13m2
- Kitchen fully fitted, gas oven 20m2
- Utility room 4.5m2
- Shower room with WC
- Bedroom I 19m2
- Bedroom 2 14.5m2
- Bathroom with bath, basin, shower
- Shower room with shower, WC and basin
- Separate WC