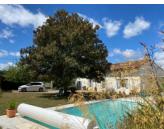

Outside the pretty garden is fully enclosed with a gated entrance and includes a heated salt water swimming pool, a terraced area for outdoor dining and some small outbuildings used for garden machinery and storage of wood.

#### Outside

- Heated salt water swimming pool
- Small outbuildings for storage/ wood
- \* Heating via wood burners and electric radiators
- \* Drainage via septic tank (new installation 2015)