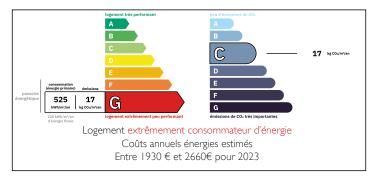

# **ENERGY - DPE**

Ref: A37044DEG86

Price: 46 600 EUR

agency fees included: 6600 € TTC to be paid by the buyer (40 000 EUR without fees)