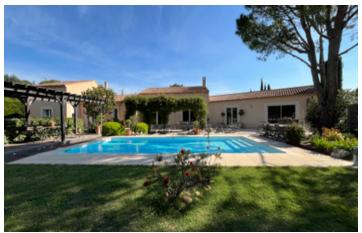

#### PROPERTY OF 267 M LIVING SPACE 6 BEDROOMS LAND OF 2400 M WITH POOL

## IN BRIEF

Situated in a quiet residential area, come and discover this superb character property of 290 m<sup>2</sup> hab, mainly laid out on one level. It comprises a vast living room opening onto a large south-facing terrace, with its fireplace and mezzanine distributing an office and a TV lounge (or bedroom).

The superb 2400 m<sup>2</sup> garden, adorned with olive trees and Mediterranean plants, features a 10 x 5

NB. Quoted prices relate to euro transactions. Fluctuations in exchange rates are not the responsibility of the agency or those representing it. The agency and its representatives are not authorised to make or give guarantees relating to the property. These particulars do not form part of any contract but are to be taken as a general representation of the property. Any areas, measurements or distances are approximate. Text, photographs and plans, where applicable, are for guidance only. Leggett and its representatives have not tested services, equipment or facilities and cannot guarantee the same.