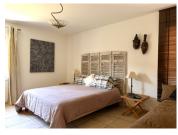

The generous independent kitchen, fully equipped with top-of-the-range appliances, includes a central island, a dining area and a living room.

The night area includes a dressing room, a linen room, a bathroom with shower and bathtub, 3 spacious bedrooms (two of 18 m², and one of 15 m<sup>2</sup>), one with dressing room and en-suite bathroom. The intimate first floor features 2 further attic bedrooms, each measuring 19 m<sup>2</sup>.