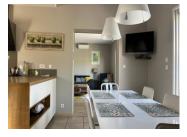

The generous independent kitchen, fully equipped with top-of-the-range appliances, includes a central island, a dining area and a living room.

The night area includes a dressing room, a linen room, a bathroom with shower and bathtub, 3 spacious bedrooms (two of 18 m², and one of 15 m<sup>2</sup>), one with dressing room and en-suite bathroom. The intimate first floor features 2 further attic bedrooms, each measuring 19 m<sup>2</sup>.