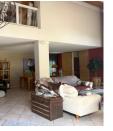

## IN BRIEF

Situated in a quiet residential area, come and discover this superb character property of 290 m<sup>2</sup> hab, mainly laid out on one level. It comprises a vast living room opening onto a large south-facing terrace, with its fireplace and mezzanine distributing an office and a TV lounge (or bedroom).

The generous independent kitchen, fully equipped with top-of-the-range appliances, includes a central island, a dining area and a living room.

The night area includes a dressing room, a linen room, a bathroom with shower and bathtub, 3 spacious bedrooms (two of 18 m², and one of 15 m<sup>2</sup>), one with dressing room and en-suite bathroom. The intimate first floor features 2 further attic bedrooms, each measuring 19 m<sup>2</sup>.