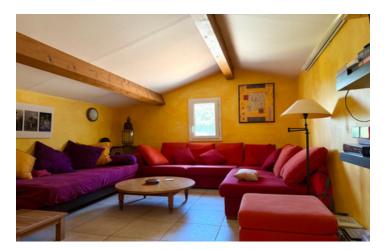

## IN BRIEF

Situated in a quiet residential area, come and discover this superb character property of 290 m<sup>2</sup> hab, mainly laid out on one level. It comprises a vast living room opening onto a large south-facing terrace, with its fireplace and mezzanine distributing an office and a TV lounge (or bedroom).

The generous independent kitchen, fully equipped with top-of-the-range appliances, includes a central island, a dining area and a living room.

The night area includes a dressing room, a linen room, a bathroom with shower and bathtub, 3 spacious bedrooms (two of 18 m², and one of 15 m<sup>2</sup>), one with dressing room and en-suite bathroom. The intimate first floor features 2 further attic bedrooms, each measuring 19 m<sup>2</sup>.