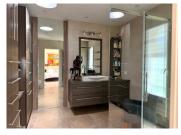

The generous independent kitchen, fully equipped with top-of-the-range appliances, includes a central island, a dining area and a living room.

The night area includes a dressing room, a linen room, a bathroom with shower and bathtub, 3 spacious bedrooms (two of 18 m², and one of 15 m<sup>2</sup>), one with dressing room and en-suite bathroom. The intimate first floor features 2 further attic bedrooms, each measuring 19 m<sup>2</sup>.