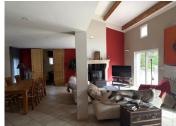

## IN BRIEF

Situated in a quiet residential area, come and discover this superb character property of 290 m<sup>2</sup> hab, mainly laid out on one level. It comprises a vast living room opening onto a large south-facing terrace, with its fireplace and mezzanine distributing an office and a TV lounge (or bedroom).

The generous independent kitchen, fully equipped with top-of-the-range appliances, includes a central island, a dining area and a living room.

The night area includes a dressing room, a linen room, a bathroom with shower and bathtub, 3 spacious bedrooms (two of 18 m², and one of 15 m<sup>2</sup>), one with dressing room and en-suite bathroom. The intimate first floor features 2 further attic bedrooms, each measuring 19 m<sup>2</sup>.