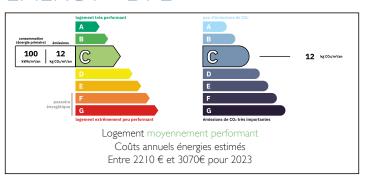

Ref: A37041CHS30 Price: 985 000 EUR

#### agency fees included: 4 % TTC to be paid by the buyer (950 000 EUR without fees)

#### PROPERTY OF 267 M LIVING SPACE 6 BEDROOMS LAND OF 2400 M WITH POOL

















## **ENERGY - DPE**



# INFORMATION

Rochefort-du-Gard Town:

Department: Gard

Bed:

2 Bath:

Floor: 290 m<sup>2</sup> Plot Size: 2400 m<sup>2</sup>

## IN BRIEF

Situated in a quiet residential area, come and discover this superb character property of 290 m<sup>2</sup> hab, mainly laid out on one level. It comprises a vast living room opening onto a large south-facing terrace, with its fireplace and mezzanine distributing an office and a TV lounge (or bedroom).

The generous independent kitchen, fully equipped with top-of-the-range appliances, includes a central island, a dining area and a living room.

The night area includes a dressing room, a linen room, a bathroom with shower and bathtub, 3 spacious bedrooms (two of 18 m², and one of 15 m<sup>2</sup>), one with dressing room and en-suite bathroom. The i