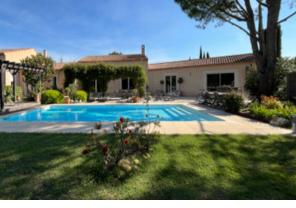

#### PROPERTY OF 267 M LIVING SPACE 6 BEDROOMS LAND OF 2400 M WITH POOL

## IN BRIEF

Situated in a quiet residential area, come and discover this superb character property of 290 m<sup>2</sup> hab, mainly laid out on one level. It comprises a vast living room opening onto a large south-facing terrace, with its fireplace and mezzanine distributing an office and a TV lounge (or bedroom).

The superb 2400 m<sup>2</sup> garden, adorned with olive trees and Mediterranean plants, features a 10 x 5

NB. Quoted prices relate to euro transactions. Fluctuations in exchange rates are not the responsibility of the agency or those representing it. The agency and its representatives are not authorised to make or give guarantees relating to the property. These particulars do not form part of any contract but are to be taken as a general representation of the property. Any areas, measurements or distances are approximate. Text, photographs and plans, where applicable, are for guidance only. Leggett and its representatives have not tested services, equipment or facilities and cannot guarantee the same.