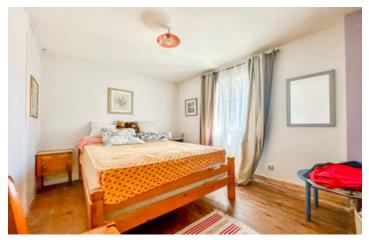

## DESCRIPTION

The approximate surface areas are as follows:

-92 m2 house with kitchen/living room 39.7 m<sup>2</sup>, utility room 6.7 m<sup>2</sup>, upstairs corridor 4 m<sup>2</sup>, shower room with toilet 5 m<sup>2</sup>, bedroom 10 m<sup>2</sup>, dressing room 8.8 m<sup>2</sup>, bedroom 17 m<sup>2</sup>.