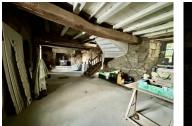

-House to renovate, 84 m<sup>2</sup>, ground floor room with open fireplace 42.7 m<sup>2</sup>, first floor bedroom 23 m<sup>2</sup>, corridor 18 m<sup>2</sup>, attic space suitable for conversion. -garage to renovate outside 39 m<sup>2</sup>.