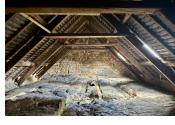

-House to renovate, 84 m<sup>2</sup>, ground floor room with open fireplace 42.7 m<sup>2</sup>, first floor bedroom 23 m<sup>2</sup>, corridor 18 m<sup>2</sup>, attic space suitable for conversion. -garage to renovate outside 39 m<sup>2</sup>.