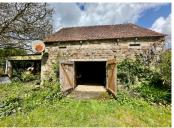

# IN BRIEF

In the heart of LANVELLEC, a small village in the TREGOR region renowned for its architectural and cultural heritage, just 10 minutes from the beach at SAINT-MICHEL-EN-GREVE, this beautiful property boasts timeless charm. It comprises 2 adjoining traditional stone houses to renovate. Well. Detached stone building used as a garage, workshop and wood store. Large enclosed garden and wooded grounds. Building plot

-House to renovate, 84 m<sup>2</sup>, ground floor room with open fireplace 42.7 m<sup>2</sup>, first floor bedroom 23 m<sup>2</sup>, corridor 18 m<sup>2</sup>, attic space suitable for conversion. -garage to renovate outside 39 m<sup>2</sup>.