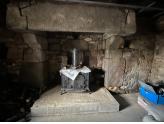

-House to renovate, 84 m<sup>2</sup>, ground floor room with open fireplace 42.7 m<sup>2</sup>, first floor bedroom 23 m<sup>2</sup>, corridor 18 m<sup>2</sup>, attic space suitable for conversion. -garage to renovate outside 39 m<sup>2</sup>.