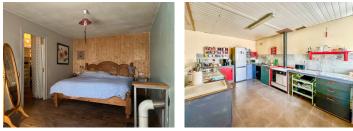

-House to renovate, 84 m<sup>2</sup>, ground floor room with open fireplace 42.7 m<sup>2</sup>, first floor bedroom 23 m<sup>2</sup>, corridor 18 m<sup>2</sup>, attic space suitable for conversion. -garage to renovate outside 39 m<sup>2</sup>.