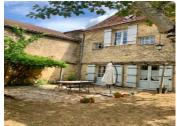

## IN BRIEF

This charming village house with lovely views over the countryside will immediately charm you with its peace and quiet and its high potential.

It comprises a main house with three bedrooms, a shower room, a bathroom and a new kitchen, as well as a small independent gîte on one level with one bedroom, a bathroom and a living room.

The house and gîte are heated by electric radiators. It is possible to install a wood-burning stove in the gîte.

The house and gîte have single-glazed windows and a septic tank.

A beautiful, sunny, very private courtyard overlooks the countryside.