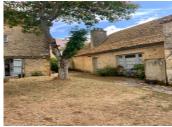

with one bedroom, a bathroom and a living room.

A workshop, a garage, a small barn and a studio complete this beautiful property, which forms a very private inner courtyard.

The outbuildings require some roofing work.

Gite (furnished) comprising a fitted kitchen area opening onto the lounge/dining room (21m2), a shower room (bath, wc and washbasin) ( $4.5m^2$ ) and a bedroom ( $14m^2$ ).

2 OUTBUILDINGS - approx 32 m2 on the ground floor with the possibility of an upper floor.

Workshop (20m2) that can be attached to the gîte to make a second bedroom.

Independent one-bedroom studio with bathroom. This needs some interior refurbishment (22m2).

The roof of the gîte requires some renovation work and those of the outbuildings have been redone. The roof of the house is in good condition.