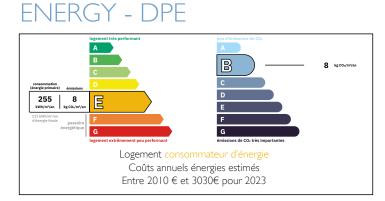

#### LOCAL TAXES

| Taxe foncière:   |  |
|------------------|--|
| Taxe habitation: |  |

1038 EUR EUR