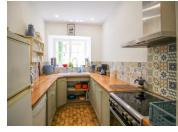

#### DESCRIPTION

HOUSE - approx. 126 m<sup>2</sup> of living space and 102 m<sup>2</sup> of outbuildings

Main house on two floors comprising an entrance hall (2m2), a lounge/dining room (21 m<sup>2</sup>), a new fitted kitchen (7.5m2), a shower room/utility room with wc (4m2), a separate wc (1m2) and 3 bedrooms (13 - 19 -  $20m^2$ ), one of which has a balcony.