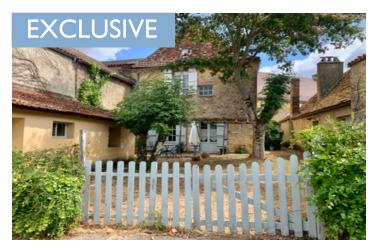

## IN BRIEF

This charming village house with lovely views over the countryside will immediately charm you with its peace and quiet and its high potential.

It comprises a main house with three bedrooms, a shower room, a bathroom and a new kitchen, as well as a small independent gîte on one level with one bedroom, a bathroom and a living room.

with one bedroom, a bathroom and a living room.

A workshop, a garage, a small barn and a studio complete this beautiful property, which forms a very private inner courtyard.

The outbuildings require some roofing work.

The house and gîte are heated by electric radiators. It is possible to install a wood-burning stove in the gîte.

The house and gîte have single-glazed windows and a septic tank.

A beautiful, sunny, very private courtyard overlooks the countryside.