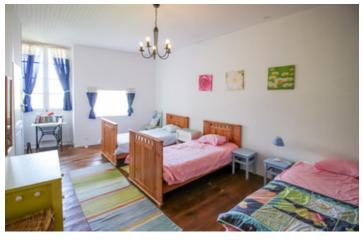

#### DESCRIPTION

HOUSE - approx. 126 m<sup>2</sup> of living space and 102 m<sup>2</sup> of outbuildings

Main house on two floors comprising an entrance hall (2m2), a lounge/dining room (21 m<sup>2</sup>), a new fitted kitchen (7.5m2), a shower room/utility room with wc (4m2), a separate wc (1m2) and 3 bedrooms (13 - 19 -  $20m^2$ ), one of which has a balcony.

Gite (furnished) comprising a fitted kitchen area opening onto the lounge/dining room (21m2), a shower room (bath, wc and washbasin) ( $4.5m^2$ ) and a bedroom ( $14m^2$ ).

2 OUTBUILDINGS - approx 32 m2 on the ground floor with the possibility of an upper floor.